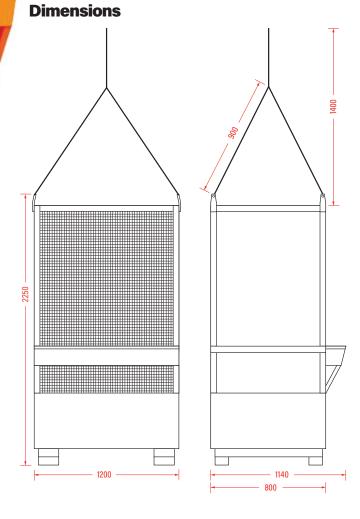

## **Technical Information**

| Dimensions (mm)              | 2250 (h) x 1200 (w) x 1140 (d) |
|------------------------------|--------------------------------|
| Weight (kg)                  | 190                            |
| Weight including chains (kg) | 240                            |
| Load Capacity (kg)           | 250                            |
| Max Weight (kg)              | 440                            |
|                              |                                |