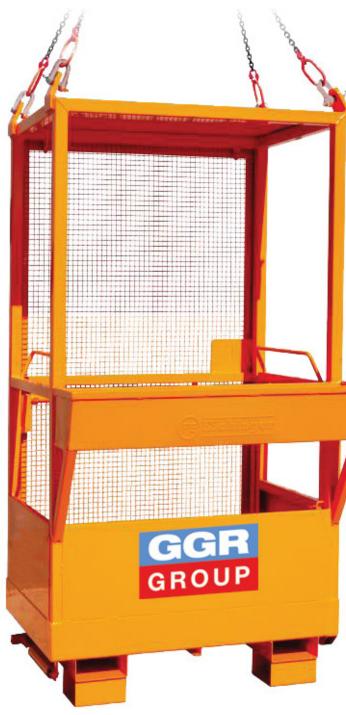

## Two-Man Suspended Work Platform [MC025C]

Ideal for suspending from a mini spider crane so personnel can reach difficult to access heights, this aerial work platform is compact, lightweight and easy to transport.

Able to accommodate the weight of two people (up to 250kg), this man riding basket can be easily fitted as a below-the-hook crane attachment, slung from its four suspension points.

This 190kg caged platform includes room to safely store tools, a side access gate and a spacious 1200mm x 1140mm base.