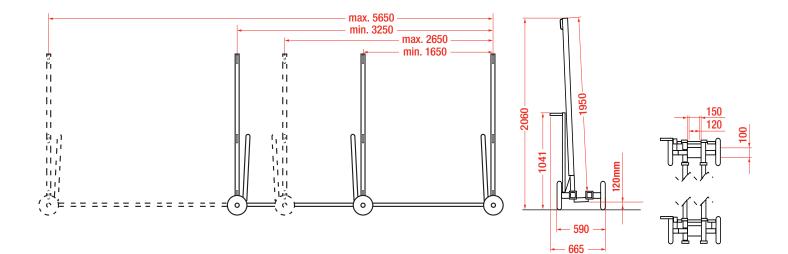

### **Features**

- 1000kg capacity
- Dimensions: 2060mm (h) x 1650-5650mm (w) x 665mm (d)
- · 120mm maximum sheet thickness
- Glass edge clearance/ height off ground: 120mm
- 4x solid 250mm diameter rubber tyres
- · 2x removable 1950mm tall support bars
- · Weight: 90kg with extension set, 84kg on its own

# **Dimensions**