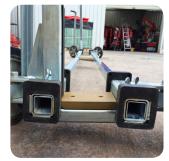

#### Glass contact surface lined with soft rubbe

The Maxi Plate Glass Trolley also features solid rubber tyres, elevated guiding bars for better control when manoeuvring around site and a rubber sponge lining on the trolley's contact surface to protect glass loads. It can be dismantled into small parts for easy transportation and storage.