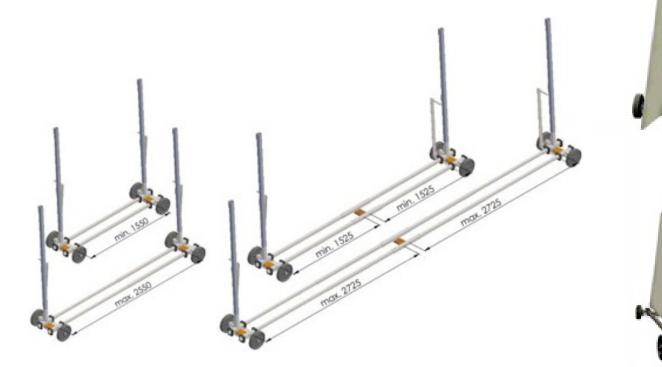

Available to hire or buy, this expanding plate glass trolley can be used for carrying loads of different sizes thanks to its extendable and retractable frame which can be adjusted by 1650mm and 5650mm in length. With a generous 120mm shelf width, the trolley is suitable for transporting thicker insulated glass and window units.

### **Features**

- 1000kg capacity
- Dimensions: 2060mm (h) x 1650-5650mm (w) x 665mm (d)
- · 120mm maximum sheet thickness
- Glass edge clearance/ height off ground: 120mm
- 4x solid 250mm diameter rubber tyres
- · 2x removable 1950mm tall support bars
- · Weight: 90kg with extension set, 84kg on its own