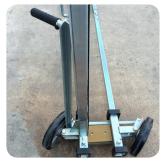

#### Two independently steered handles

The Maxi Plate Glass Trolley also features solid rubber tyres, elevated guiding bars for better control when manoeuvring around site and a rubber sponge lining on the trolley's contact surface to protect glass loads. It can be dismantled into small parts for easy transportation and storage.