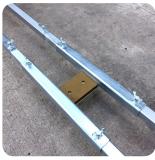

and retractable frame which can be adjusted by 1650mm and 5650mm in length. With a generous 120mm shelf width, the trolley is suitable for transporting thicker insulated glass and window units.

The Maxi Plate Glass Trolley also features solid rubber tyres, elevated guiding bars for better control when manoeuvring around site and a rubber sponge lining on the trolley's contact surface to protect glass loads. It can be dismantled into small parts for easy transportation and storage.

### **Features**

- 1000kg capacity
- Dimensions: 2060mm (h) x 1650-5650mm (w) x 665mm (d)
- · 120mm maximum sheet thickness
- Glass edge clearance/ height off ground: 120mm
- 4x solid 250mm diameter rubber tyres
- · 2x removable 1950mm tall support bars
- · Weight: 90kg with extension set, 84kg on its own





Easily breaks down into small parts for transport



# **HIRE OR PURCHASE TODAY - CALL OUR SPECIALIST TEAM ON:**

North: +44 (0)161 683 2580 - South: +44 (0)1844 202 071 - Scotland: +44 (0)1698 824 444

www.ggrgroup.com



Technical Specification Sheet **Maxi Plate Glass Trolley 496** [AGT46]

# **Dimensions**





# HIRE OR PURCHASE TODAY - CALL OUR SPECIALIST TEAM ON:

North: +44 (0)161 683 2580 - South: +44 (0)1844 202 071 - Scotland: +44 (0)1698 824 444

www.ggrgroup.com