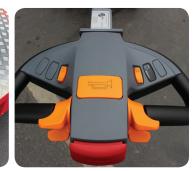

This electronic trolley can drive backwards and forwards with all functionality being controlled from the ergonomic control lever with built-in emergency stop. Its folding supports also make it easy to remove the goods with a forklift on site.

#### Reference Code AGT109

Drive backwards and forwards and the raise/lower function is controlled from the ergonomic control lever with built-in emergency stop.