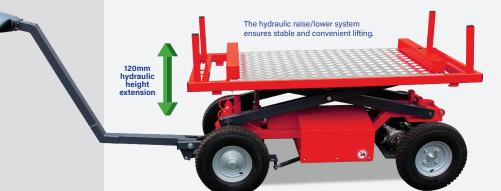

The Flexi-Mover trolley benefits from large foam filled tyres making it possible to drive and operate on rough terrain and move around obstacles on site. The electric-hydraulic raise and lower system ensures stable and convenient operation at all times.

### **Key Features**

- Maximum safe working load 1100kg
- 6° maximum slope incline

The Flexi-Mover features folding supports that

make it easier to remove goods with a forklift.

- Folding supports for removing goods with a forklift
- Magnetic brakes for optimum control
- Hydraulically raise and lower the bed with the onboard controls