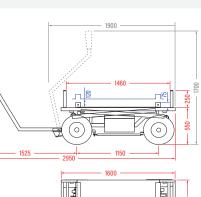

1100kg

3-6 Km/h

6°

24v

110V

6 hours

300kg

**Technical Specifications** 

**Max capacity** 

Gradeability

**Battery charger** 

**Battery recharge time** 

Speed

Battery

Weight

## **Technical Data**