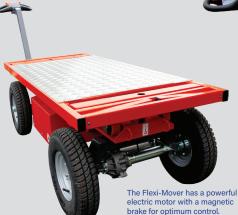

# Flexi-Mover [1100kg]

The Flexi-Mover is an electrically operated trolley for transporting materials up to 1100 kg. This trolley can operate on slopes of up to 6° and has a powerful electric motor with magnetic brake for optimum control when transporting loads.

The Flexi-Mover trolley benefits from large foam filled tyres making it possible to drive and operate on rough terrain and move around obstacles on site. The electric-hydraulic raise and lower system ensures stable and convenient operation at all times.

### **Key Features**

- Maximum safe working load 1100kg
- 6° maximum slope incline

The Flexi-Mover features folding supports that

make it easier to remove goods with a forklift.

- Folding supports for removing goods with a forklift
- Magnetic brakes for optimum control
- Hydraulically raise and lower the bed with the onboard controls