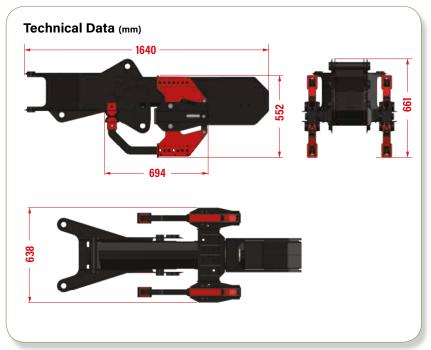

## MultiGrab (750kg)

**Rrand New Robotic Attachment** 



The MultiGrab is a hydraulic lifting clamp that has been designed for use with mini spider cranes and is able to lift to a capacity of 750kg. This innovative clamp is the perfect option for picking, rotating and placing steel,



## pipe and ducting both horizontally and vertically.

The 360° rotation and vertical movement of the MultiGrab clamp allows loads to be picked up from the ground and placed for overhead ceiling installation. It is ideal for working in restricted or hard to reach areas thanks to its compact nature. The MultiGrab is controlled via a cordless remote and comes with an integrated safety system for optimum control and safe placement of loads at all times.