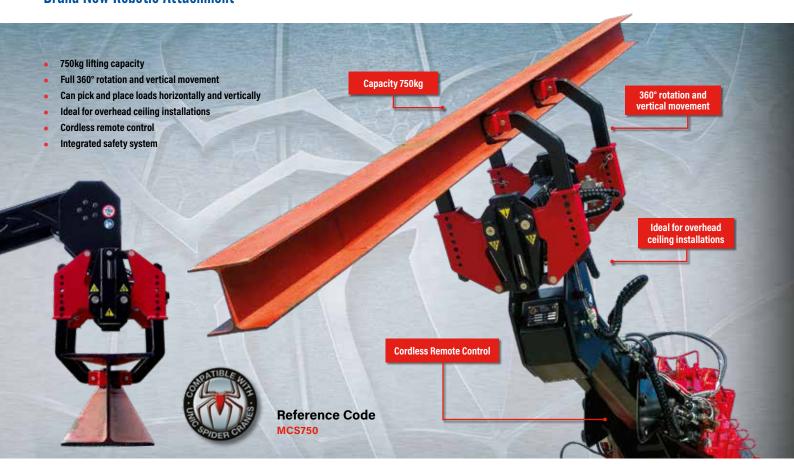

## MultiGrab (750kg)

**Rrand New Robotic Attachment** 

The MultiGrab is a hydraulic lifting clamp that has been designed for use with mini spider cranes and is able to lift to a capacity of 750kg. This innovative clamp is the perfect option for picking, rotating and placing steel,

## pipe and ducting both horizontally and vertically.

The 360° rotation and vertical movement of the MultiGrab clamp allows loads to be picked up from the ground and placed for overhead ceiling installation. It is ideal for working in restricted or hard to reach areas thanks to its compact nature. The MultiGrab is controlled via a cordless remote and comes with an integrated safety system for optimum control and safe placement of loads at all times.