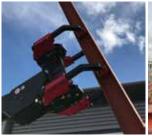

## MultiGrab (750kg)

**Rrand New Robotic Attachment** 

The MultiGrab is a hydraulic lifting clamp that has been designed for use with mini spider cranes and is able to lift to a capacity of 750kg. This innovative clamp is the perfect option for picking, rotating and placing steel,

## pipe and ducting both horizontally and vertically.

The 360° rotation and vertical movement of the MultiGrab clamp allows loads to be picked up from the ground and placed for overhead ceiling installation. It is ideal for working in restricted or hard to reach areas thanks to its compact nature. The MultiGrab is controlled via a cordless remote and comes with an integrated safety system for optimum control and safe placement of loads at all times.