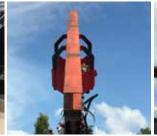

## MultiGrab (750kg)

**Rrand New Robotic Attachment** 

The MultiGrab is a hydraulic lifting clamp that has been designed for use with mini spider cranes and is able to lift to a capacity of 750kg. This innovative clamp is the perfect option for picking, rotating and placing steel,