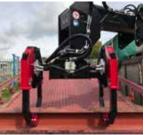

## MultiGrab (750kg)

**Rrand New Robotic Attachment** 

The MultiGrab is a hydraulic lifting clamp that has been designed for use with mini spider cranes and is able to lift to a capacity of 750kg. This innovative clamp is the perfect option for picking, rotating and placing steel,

## pipe and ducting both horizontally and vertically.

The 360° rotation and vertical movement of the MultiGrab clamp allows loads to be picked up from the ground and placed for overhead ceiling installation. It is ideal for working in restricted or hard to reach areas thanks to its compact nature. The MultiGrab is controlled via a cordless remote and comes with an integrated safety system for optimum control and safe placement of loads at all times.