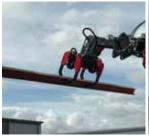

## MultiGrab (750kg)

**Rrand New Robotic Attachment** 

The MultiGrab is a hydraulic lifting clamp that has been designed for use with mini spider cranes and is able to lift to a capacity of 750kg. This innovative clamp is the perfect option for picking, rotating and placing steel,

## pipe and ducting both horizontally and vertically.

The 360° rotation and vertical movement of the MultiGrab clamp allows loads to be picked up from the ground and placed for overhead ceiling installation. It is ideal for working in restricted or hard to reach areas thanks to its compact nature. The MultiGrab is controlled via a cordless remote and comes with an integrated safety system for optimum control and safe placement of loads at all times.