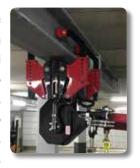

## pipe and ducting both horizontally and vertically.

The 360° rotation and vertical movement of the MultiGrab clamp allows loads to be picked up from the ground and placed for overhead ceiling installation. It is ideal for working in restricted or hard to reach areas thanks to its compact nature. The MultiGrab is controlled via a cordless remote and comes with an integrated safety system for optimum control and safe placement of loads at all times.