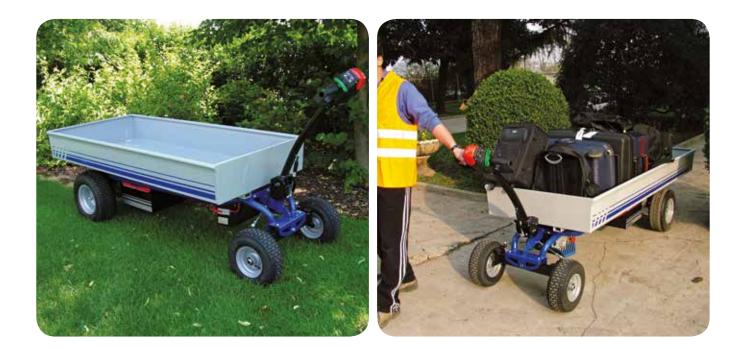

## Electric Power Trucks [500kg & 800kg]

A great all-rounder, this battery-powered platform truck is suitable for everyday indoor and outdoor use to shift heavy-duty items.

Available with 500kg or 800kg capacity, the Power Truck boasts an impressive 12 mile range when pushing or pulling a full load.

Large pneumatic tyres are capable of climbing 20° gradients and working over rough ground. Featuring a body-bump safety device which immediately backs up the truck should it come into contact with the operator. 240v rechargeable battery included.