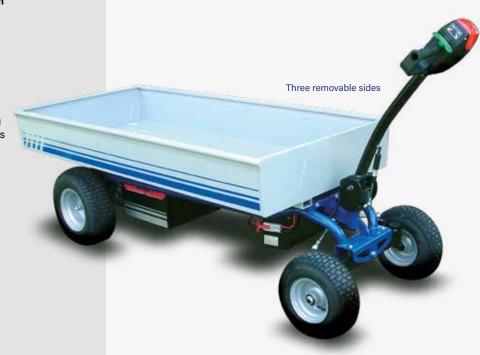

## Electric Power Trucks [500kg & 800kg]

A great all-rounder, this battery-powered platform truck is suitable for everyday indoor and outdoor use to shift heavy-duty items.

Available with 500kg or 800kg capacity, the Power Truck boasts an impressive 12 mile range when pushing or pulling a full load.

Large pneumatic tyres are capable of climbing 20° gradients and working over rough ground. Featuring a body-bump safety device which immediately backs up the truck should it come into contact with the operator. 240v rechargeable battery included.

## **Key Features**

- Large pneumatic tyres
- Body-bump safety device
- 240v rechargeable battery
- 12 mile range
- 500kg capacity with 1250 x 950mm box size
- 800kg capacity with 1850 x 850mm box size
- Weight: approx 180kg