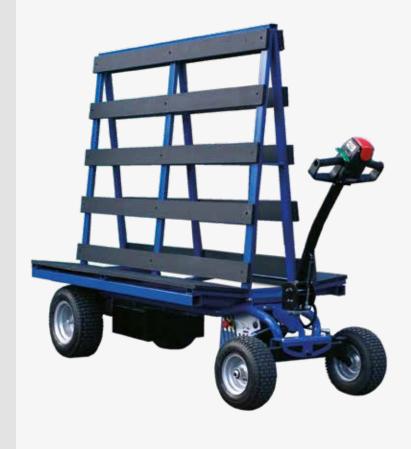

## Glass Tow [400kg]

The Glass Tow can easily transport 400kg across 12 miles on a fully charged battery, making it ideal for moving glass A-frame stillages across large construction sites.

The Glass Tow can work on 10% gradients under a full load and comes with an easy-to-access finger control panel. Safety features includes a 'body-bump' safety device that backs up the truck should the control column come into contact with the operator's body.

## **Key Features**

- Capacity: 400kg (must be evenly distributed)
- Dimensions: 1800mm (h) x 1000mm (w) x 2030mm (l)
- 280mm shelf width
- 520mm ground to shelf height
- 240V battery charger included
- · Weight: 200kg