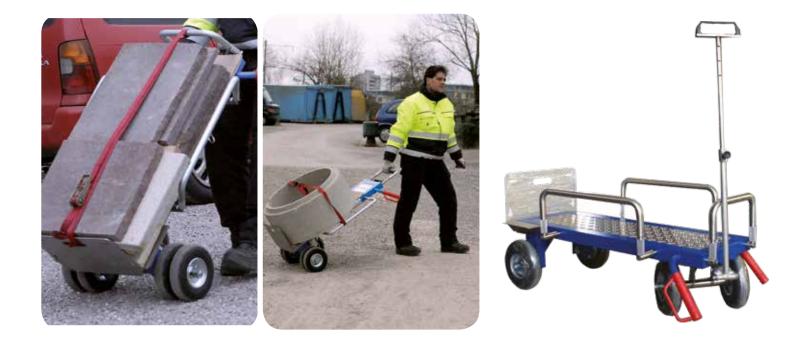

## Sack & Stair Trolley [350-500kg]

The Sack & Stair Trolley helps to reduce the need for strenuous manual handling and is a practical aid for moving heavy loads over large distances or up and down stairs.

The multi-functional trolley offers easy and fast transportation in tight space conditions and can be quickly converted from a standard flat bed trolley into a sack truck and stair-climbing aid. Ideal for construction sites, engineers' vans, warehouses, workshops and more, the Sack & Stair Trolley is available with either a 350kg or 500kg payload.