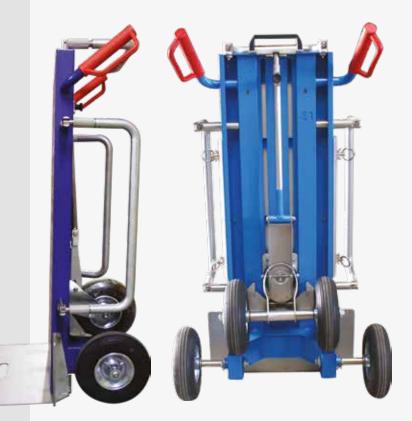

## Sack & Stair Trolley [350-500kg]

The Sack & Stair Trolley helps to reduce the need for strenuous manual handling and is a practical aid for moving heavy loads over large distances or up and down stairs.

The multi-functional trolley offers easy and fast transportation in tight space conditions and can be quickly converted from a standard flat bed trolley into a sack truck and stair-climbing aid. Ideal for construction sites, engineers' vans, warehouses, workshops and more, the Sack & Stair Trolley is available with either a 350kg or 500kg payload.

## **Key Features**

- Capacity 3 wheel model: 350kg
- Capacity 4 wheel model: 500kg
- Dimensions of bed: 985mm (I) x 320mm (w)
- Overall length: 1210mm
- External dimension with open side brace: 860mm
- Length of handle: 1050mm
- External wheel width: 500mm
- Shovel length: 210mm
- Weight 3 wheel: 25kg
- Weight 4 wheel: 30kg