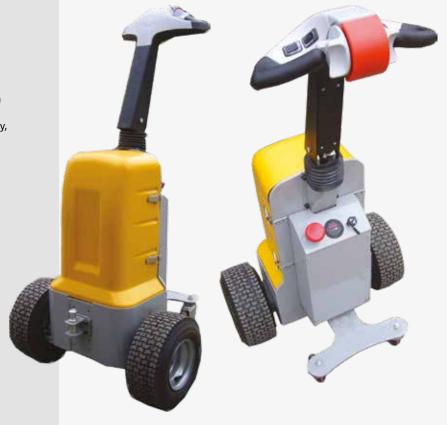

## Tow Cart 1000 [1000kg]

This battery-powered tow cart makes transporting heavy materials in warehouse and factory environments simple.

The Tow Cart 1000 has a generous capacity of 1000kg and can safely move loads around site at a maximum speed of 6km/h with stepless speed variation. Powered by rechargeable battery, this tractor offers smooth forward and reverse movement on pneumatic tyres and high-strength castors.

## **Key Features**

- Capacity: 1000kg
- Dimensions: 650mm (I) x 1400mm (h) x 640mm (w)
- 2 x 12V/70AH batteries
- DC24V/ 800W drive motor
- 110v integral battery charger
- Maximum speed: 6km/h
- No noise or fumes
- Weight: 120kg

## **Reference Code**

**AGT135** 