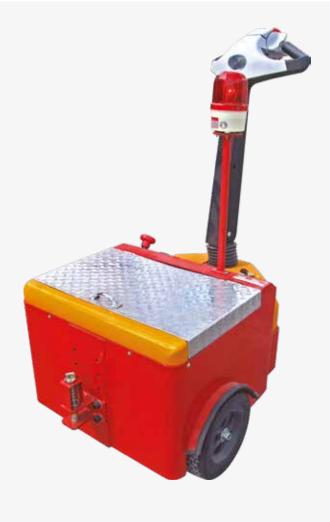

## Tow Cart 1300 [1300kg]

The Tow Cart 1300 electric tractor can quietly and efficiently manoeuvre loads up to 1300kg in congested and sensitive environments.

The Tow Cart 1300 has a convenient built in charger so its batteries can be recharged anywhere. It can travel at a maximum speed of 8km/h and is can be easily operated using the handle mounted control panel.

## **Key Features**

- Capacity: 1300kg
- Dimensions: 920mm (I) x 1225mm (h) x 654mm (w)
- 2 x 12V/100AH batteries
- DC24V/ 800W drive motor
- 110v integral battery charger
- Maximum speed: 8km/h
- No noise or fumes
- Weight: 180kg