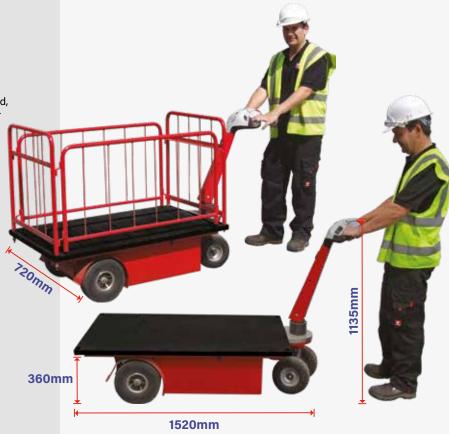

## Tow Cart 350 [350kg]

The reliable Tow Cart 350 electric platform cart has a capacity of 350kg for moving loads around site.

This battery powered cart can be fitted with small and large guardrails for the safe transportation of materials. When loaded, the cart can travel at a maximum speed of 4.5 km/h on its four foam filled solid wheels manufactured from polyurethane.

## **Key Features**

- Cart dimensions: 1520mm (I) x 720mm (w) x 1135mm (h)
- Capacity: 350kg
- 2 x 12v/70AH batteries
- DC24V/ 500W drive motor
- 110v integral battery charger
- Demountable side rails
- Maximum speed: 4.5km/h
- No noise or fumes
- Weight: 165kg