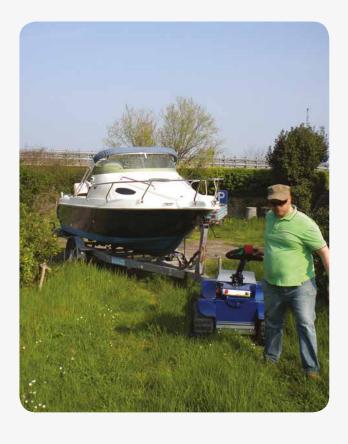

## **Ultra-Tow** [1000-4000kg]

The Ultra-Tow 1000 is a 4 wheel drive electric vehicle designed to easily transport goods across difficult ground such as sand or muddy terrain.

Equipped with two 800W motors, the Ultra-Tow has a towing capacity of 4000kg and can load up to 1000kg on flat ground.

The electromagnetic brakes maintain the tow on gradients of up to 30% when the machine is fully loaded.