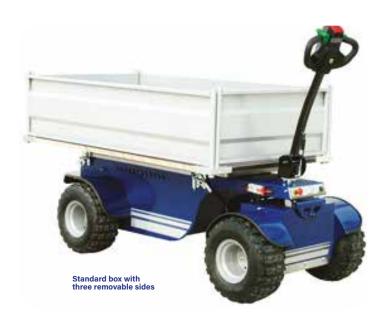

## **Key Features**

- Capacity: 1000kg (on flat surfaces)
- Towing capacity: 4000kg
- Maximum speed: 3 MPH
- 24V electric motor
- Two 800W motors
- External battery charger
- Electromagnetic brakes
- Emergency stop button
- Audio-visual low battery warning
- Weight: 351kg
- Box size: 400mm(h) x 900mm (w) x 1700mm (l)