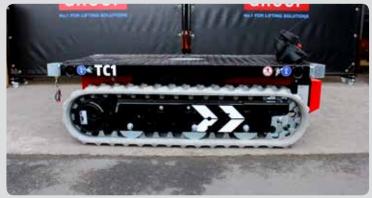

## TC1 Tracked Carrier [1200kg]

The new TC1 Tracked Carrier is the first carrier to feature tracks within the GGR Group's portfolio. At just 800mm wide, this compact carrier can easily pass through areas with restricted access and with a configurable rotating deck, is the perfect solution for horizontal transportation of heavy materials and equipment on site.

This tracked carrier is radio remote controlled and with independently controlled tracks, allows for optimum control, manoeuvrability and the ability to turn around corners when moving materials, whilst keeping the operator a safe distance from the load. The TC1 Tracked Carrier features a series of lashing rings to allow loads to be securely fastened to the carrier during transportation.

At just 420mm in height, this 1200kg capacity carrier has a low centre of gravity and its tracks enable the carrier to easily drive over rough terrain and up inclines yet is also ideal for internal use on finished and polished flooring.