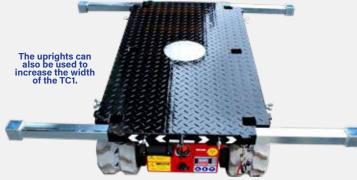

## TC1 Tracked Carrier [1200kg]

The new TC1 Tracked Carrier is the first carrier to feature tracks within the GGR Group's portfolio. At just 800mm wide, this compact carrier can easily pass through areas with restricted access and with a configurable rotating deck, is the perfect solution for horizontal transportation of heavy materials and equipment on site.

## **Technical Specifications**

| Safe working load | capacity:  | 1200kg            |
|-------------------|------------|-------------------|
| Length            | length:    | 1450mm            |
| Width             | width:     | 800mm             |
| Height            | height:    | 420mm             |
| Drive speed       | speed:     | 2.2km/h           |
| Battery           | battery:   | 24V               |
| Battery charger   | charger:   | 110v/16amp        |
| Weight            | weight:    | 500kg             |
| Platform slewing  | slewing:   | 360°              |
| Uprights SWL      | capacity:  | 200kg per upright |
| Gradability       | grade:     | 20°               |
| Clearance angle   | angle:     | 45°               |
| Ground clearance  | clearance: | 60mm              |
| Lean angle        | angle:     | 20°               |