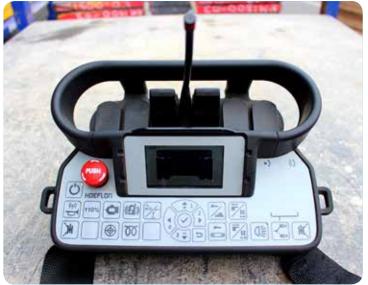

This tracked carrier is radio remote controlled and with independently controlled tracks, allows for optimum control, manoeuvrability and the ability to turn around corners when moving materials, whilst keeping the operator a safe distance from the load. The TC1 Tracked Carrier features a series of lashing rings to allow loads to be securely fastened to the carrier during transportation.

**SALES & HIRE** 

C1 Tracked Carrier

200

The TC1 Tracked Carrier is controlled by a radio remote control with digital feedback.