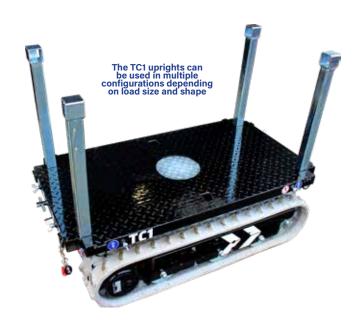

## **Technical Specifications**

| Safe working load | capacity:  | 1200kg            |
|-------------------|------------|-------------------|
| Length            | length:    | 1450mm            |
| Width             | width:     | 800mm             |
| Height            | height:    | 420mm             |
| Drive speed       | speed:     | 2.2km/h           |
| Battery           | battery:   | 24V               |
| Battery charger   | charger:   | 110v/16amp        |
| Weight            | weight:    | 500kg             |
| Platform slewing  | slewing:   | 360°              |
| Uprights SWL      | capacity:  | 200kg per upright |
| Gradability       | grade:     | 20°               |
| Clearance angle   | angle:     | 45°               |
| Ground clearance  | clearance: | 60mm              |
| Lean angle        | angle:     | 20°               |