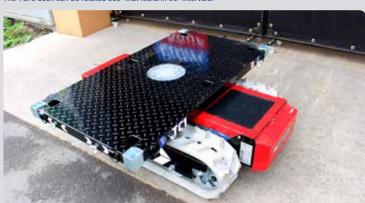

## TC1 Tracked Carrier [1200kg]

The new TC1 Tracked Carrier is the first carrier to feature tracks within the GGR Group's portfolio. At just 800mm wide, this compact carrier can easily pass through areas with restricted access and with a configurable rotating deck, is the perfect solution for horizontal transportation of heavy materials and equipment on site.

This tracked carrier is radio remote controlled and with independently controlled tracks, allows for optimum control, manoeuvrability and the ability to turn around corners when moving materials, whilst keeping the operator a safe distance from the load. The TC1 Tracked Carrier features a series of lashing rings to allow loads to be securely fastened to the carrier during transportation.

At just 420mm in height, this 1200kg capacity carrier has a low centre of gravity and its tracks enable the carrier to easily drive over rough terrain and up inclines yet is also ideal for internal use on finished and polished flooring.