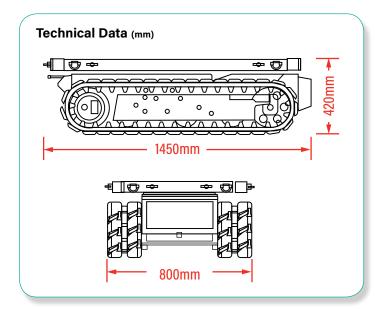

## **Technical Specifications**

| Safe working load | capacity:  | 1200kg            |
|-------------------|------------|-------------------|
| Length            | length:    | 1450mm            |
| Width             | width:     | 800mm             |
| Height            | height:    | 420mm             |
| Drive speed       | speed:     | 2.2km/h           |
| Battery           | battery:   | 24V               |
| Battery charger   | charger:   | 110v/16amp        |
| Weight            | weight:    | 500kg             |
| Platform slewing  | slewing:   | 360°              |
| Uprights SWL      | capacity:  | 200kg per upright |
| Gradability       | grade:     | 20°               |
| Clearance angle   | angle:     | 45°               |
| Ground clearance  | clearance: | 60mm              |
| Lean angle        | angle:     | 20°               |