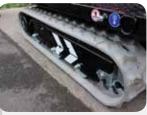

At just 420mm in height, this 1200kg capacity carrier has a low centre of gravity and its tracks enable the carrier to easily drive over rough terrain and up inclines yet is also ideal for internal use on finished and polished flooring.

Unique to the TC1 Tracked Carrier is the 360° turntable which locks at 90° intervals.

The TC1 lifting points/tie down points have a max load rating of 1000kg per eye.

The TC1 Tracked Carrier features low marking tracks for use in sensitive environments.