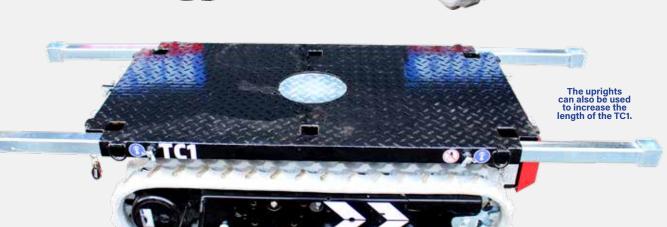

## TC1 Tracked Carrier [1200kg]

The new TC1 Tracked Carrier is the first carrier to feature tracks within the GGR Group's portfolio. At just 800mm wide, this compact carrier can easily pass through areas with restricted access and with a configurable rotating deck, is the perfect solution for horizontal transportation of heavy materials and equipment on site.

## **Technical Specifications**

| Safe working load | capacity:  | 1200kg            |
|-------------------|------------|-------------------|
| Length            | length:    | 1450mm            |
| Width             | width:     | 800mm             |
| Height            | height:    | 420mm             |
| Drive speed       | speed:     | 2.2km/h           |
| Battery           | battery:   | 24V               |
| Battery charger   | charger:   | 110v/16amp        |
| Weight            | weight:    | 500kg             |
| Platform slewing  | slewing:   | 360°              |
| Uprights SWL      | capacity:  | 200kg per upright |
| Gradability       | grade:     | 20°               |
| Clearance angle   | angle:     | 45°               |
| Ground clearance  | clearance: | 60mm              |
| Lean angle        | angle:     | 20°               |