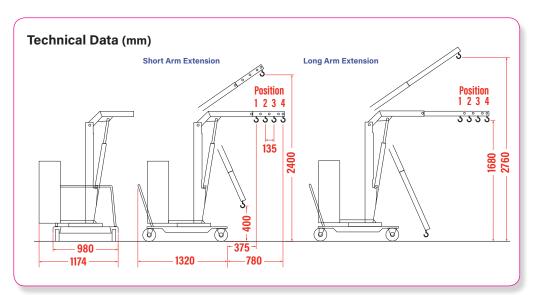

## **Technical Specifications**

|                                 | Short Arm<br>Capacity | Short Arm<br>Extension | Long Arm<br>Capacity | Long Arm<br>Extension |
|---------------------------------|-----------------------|------------------------|----------------------|-----------------------|
| Position 1                      | 500kg                 | 375mm                  | 220kg                | 920mm                 |
| Position 2                      | 420kg                 | 510mm                  | 200kg                | 1055mm                |
| Position 3                      | 370kg                 | 645mm                  | 180kg                | 1190mm                |
| Position 4                      | 320kg                 | 780mm                  | 160kg                | 1325mm                |
| Weight (without counterweights) | 276kg                 |                        |                      |                       |
| Weight<br>(with counterweights) | 562kg                 |                        |                      |                       |
| Counterweights                  | 13                    |                        |                      |                       |

The Slewboy 500 features an optional long arm extension for further reach at a reduced capacity.

The boom of the Slewboy 500 is raised and lowered via a hydraulic pump and release wheel