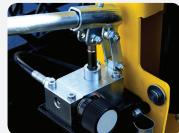

The Slewboy 500 features an optional long arm extension for further reach at a reduced capacity.

The boom of the Slewboy 500 is raised and lowered via a hydraulic pump and release wheel