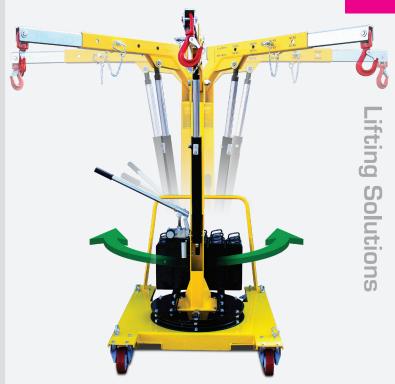

## Slewboy 500 [500kg]

The Slewboy 500 floor crane is the ideal machine for glass installation projects including shopfronts, office partitions and fitting glazing below low level overhangs.

At just 980mm wide, this innovative crane benefits from a slewing arm enabling it to operate at 180°, allowing for the rotation of loads 90° left and right and is lockable at every 45°. The addition of a slewing arm allows the Slewboy 500 to operate in confined and restricted access areas such as corridors and narrow access points where similar floor cranes cannot.

This 500kg capacity counterbalance crane benefits from removable weights and can easily be transported by forklift or crane to its working area. The Slewboy 500 is suitable for use with GGR Group's below the hook vacuum lifters for precision installation when lifting glass loads in to position.

The Slewboy 500 features an optional long arm extension for further reach at a reduced capacity.

The boom of the Slewboy 500 is raised and lowered via a hydraulic pump and release wheel

## Thirteen removable counterweights help keep the Slewboy 500 grounded.

Featuring rotation of 90° left and right

Note: Counterweights must be secured before lifting