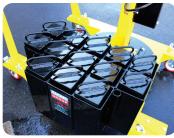

## Thirteen removable counterweights help keep the Slewboy 500 grounded.

Featuring rotation of 90° left and right

Note: Counterweights must be secured before lifting