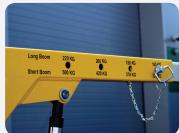

## **Technical Specifications**

|                                 | Short Arm<br>Capacity | Short Arm<br>Extension | Long Arm<br>Capacity | Long Arm<br>Extension |
|---------------------------------|-----------------------|------------------------|----------------------|-----------------------|
| Position 1                      | 500kg                 | 375mm                  | 220kg                | 920mm                 |
| Position 2                      | 420kg                 | 510mm                  | 200kg                | 1055mm                |
| Position 3                      | 370kg                 | 645mm                  | 180kg                | 1190mm                |
| Position 4                      | 320kg                 | 780mm                  | 160kg                | 1325mm                |
| Weight (without counterweights) | 276kg                 |                        |                      |                       |
| Weight<br>(with counterweights) | 562kg                 |                        |                      |                       |
| Counterweights                  | 13                    |                        |                      |                       |