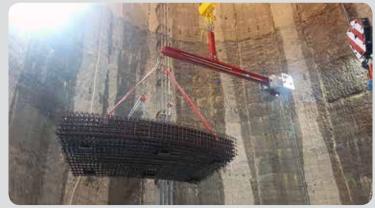

## **Overhang Beams**

## Libro 12000 [12000kg]

The 12000kg capacity Libro 12000 is designed to be attached to mobile cranes and tower cranes at height. This counterweight balancer is capable of installing glass, cladding, curtain walling and balconies below overhangs of up to 4000mm deep.

The Libro 12000 is fitted with a rechargeable battery to power the adjustable counterweight rack and pinion saddle. Controlled by cable remote, the counterweight saddle can be moved along the beam to balance the load being lifted.

With a safety feature preventing the main beam going beyond a  $+/-10^{\circ}$  incline, the Libro 12000 overhang beam also features an integrated hook and can be used with a below-the-hook vacuum lifter, which are also offered for hire or sale from the GGR Group\*.