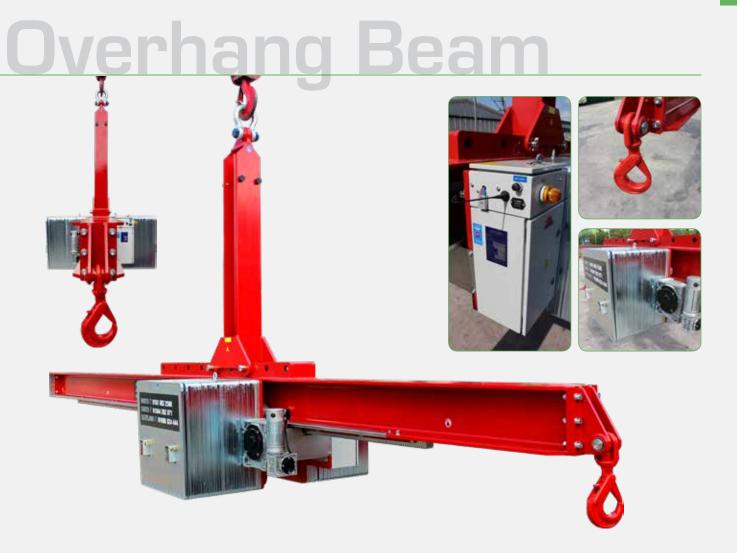

## Libro 12000 [12000kg]

The 12000kg capacity Libro 12000 is designed to be attached to mobile cranes and tower cranes at height. This counterweight balancer is capable of installing glass, cladding, curtain walling and balconies below overhangs of up to 4000mm deep.

### **Technical Specifications**

| Safe working load    | capacity: | 12000kg                                              |
|----------------------|-----------|------------------------------------------------------|
| Weight               | weight:   | 7500kg (with counterweights)<br>340kg (stand)        |
| Depth of overhang    | depth:    | 4000mm                                               |
| Balance control      | control:  | rack and pinion counterweight saddle                 |
| Power requirements   | power:    | 24V DC rechargeable battery 110/240v battery charger |
| Standard accessories | standard: | cable remote control to operate counterweight saddle |
| Optional accessories | optional: | radio remote control                                 |

| ength (mm) | Capacity (kg) | Weight Trolley Position |
|------------|---------------|-------------------------|
| 500mm      | 12000kg       | 1                       |
| 2750mm     | 10350kg       | 2                       |
| 3000mm     | 9000kg        | 3                       |
| 3250mm     | 7800kg        | 4                       |
| 3500mm     | 6800kg        | 5                       |
| 3750mm     | 5900kg        | 6                       |
| 4000mm     | 5150kg        | 7                       |