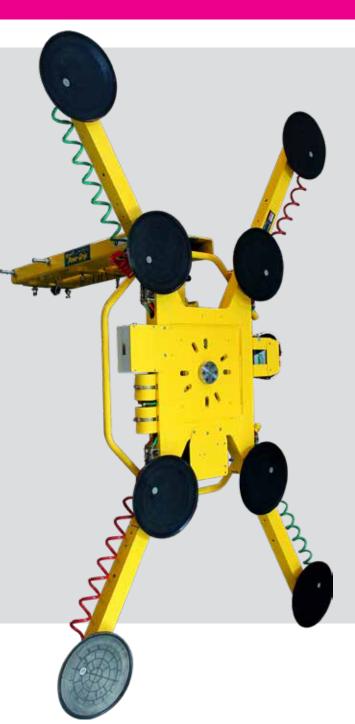

## MRTA8 + Fork Lift Adaptor [635kg]

Specially designed for use with the MRTA8 glass vacuum lifter, this fork lift adaptor allows glass to be installed around soffits and overhangs.

Using this adaptor, the MRTA8 lifter can be changed from a below-the-hook device to a machine that is compatible with a telehandler or forklift with forks up to 57mm thick and 152mm wide.

## **Key Features**

- Capacity: 635kg
- Accepts forks 38-57mm thick and 102-152mm wide
- 1270mm reach from fork stops to pad face
- For added safety, chains are recommended to secure the attachment back to the forklift mast
- Weight: 132kg (with lifter and extension arms)
- Vacuum lifter sold/hired separately