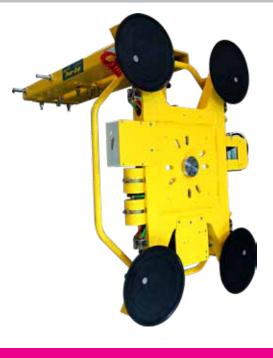

## MRTA8 + Fork Lift Adaptor [635kg]

Specially designed for use with the MRTA8 glass vacuum lifter, this fork lift adaptor allows glass to be installed around soffits and overhangs.

Using this adaptor, the MRTA8 lifter can be changed from a below-the-hook device to a machine that is compatible with a telehandler or forklift with forks up to 57mm thick and 152mm wide.

## **Key Features**

- Capacity: 635kg
- Accepts forks 38-57mm thick and 102-152mm wide
- 1270mm reach from fork stops to pad face
- For added safety, chains are recommended to secure the attachment back to the forklift mast
- Weight: 132kg (with lifter and extension arms)
- Vacuum lifter sold/hired separately