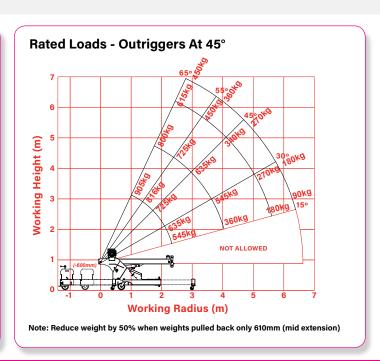

## **Key Features**

- Maximum capacity: 905kg
- Max working radius 6.5m
- Max hook height: 6.1m
- Extending counterweight shelf
- Bi-positional folding outriggers
- Weight of crane: 816kg (with counterweights)
- Travel dimensions: 1830mm (I) x 762mm (w) x 1230mm (h)
- Battery powered: 24 V 330Ah / 230V charger