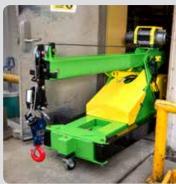

## Micro Crane [905kg]

This portable Micro Crane is the ideal solution for environmentally friendly lifting in restricted access areas. With the ability to lift to 905kg, this mini machine can gain access through doorways, making it perfect for use in tight spaces and even rooftop lifting.

This versatile Micro Crane is powered with a 24v battery and hydraulics that raise the 4 section pull out boom.

Benefitting from a maximum hook height of 6.1m, this mini crane comes fully assembled and is the ideal solution for both outdoor and indoor use. Featuring both electric and manual control, this zero emissions Micro Crane is perfect for use in sensitive environments such as hospitals, factories, food processing plants and more.