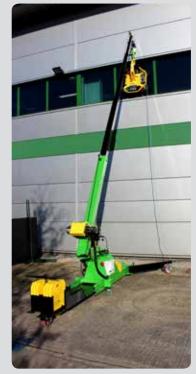

## Micro Crane [905kg]

This portable Micro Crane is the ideal solution for environmentally friendly lifting in restricted access areas. With the ability to lift to 905kg, this mini machine can gain access through doorways, making it perfect for use in tight spaces and even rooftop lifting.

This versatile Micro Crane is powered with a 24v battery and hydraulics that raise the 4 section pull out boom.

Benefitting from a maximum hook height of 6.1m, this mini crane comes fully assembled and is the ideal solution for both outdoor and indoor use. Featuring both electric and manual control, this zero emissions Micro Crane is perfect for use in sensitive environments such as hospitals, factories, food processing plants and more.