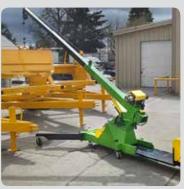

## Micro Crane [905kg]

This portable Micro Crane is the ideal solution for environmentally friendly lifting in restricted access areas. With the ability to lift to 905kg, this mini machine can gain access through doorways, making it perfect for use in tight spaces and even rooftop lifting.

This versatile Micro Crane is powered with a 24v battery and hydraulics that raise the 4 section pull out boom.

Benefitting from a maximum hook height of 6.1m, this mini crane comes fully assembled and is the ideal solution for both outdoor and indoor use. Featuring both electric and manual control, this zero emissions Micro Crane is perfect for use in sensitive environments such as hospitals, factories, food processing plants and more.