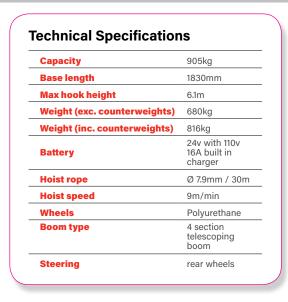

## **Key Features**

- Maximum capacity: 905kg
- Max working radius 6.5m
- Max hook height: 6.1m
- Extending counterweight shelf
- Bi-positional folding outriggers
- Weight of crane: 816kg (with counterweights)
- Travel dimensions: 1830mm (I) x 762mm (w) x 1230mm (h)
- Battery powered: 24 V 330Ah / 230V charger