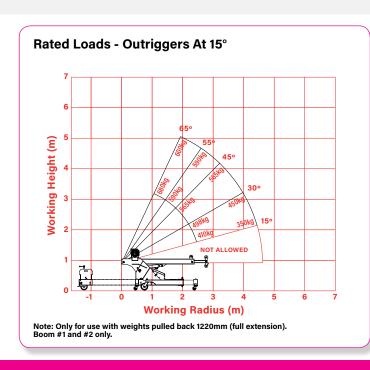

## **Key Features**

- Maximum capacity: 905kg
- Max working radius 6.5m
- Max hook height: 6.1m
- Extending counterweight shelf
- Bi-positional folding outriggers
- Weight of crane: 816kg (with counterweights)
- Travel dimensions: 1830mm (I) x 762mm (w) x 1230mm (h)
- Battery powered: 24 V 330Ah / 230V charger