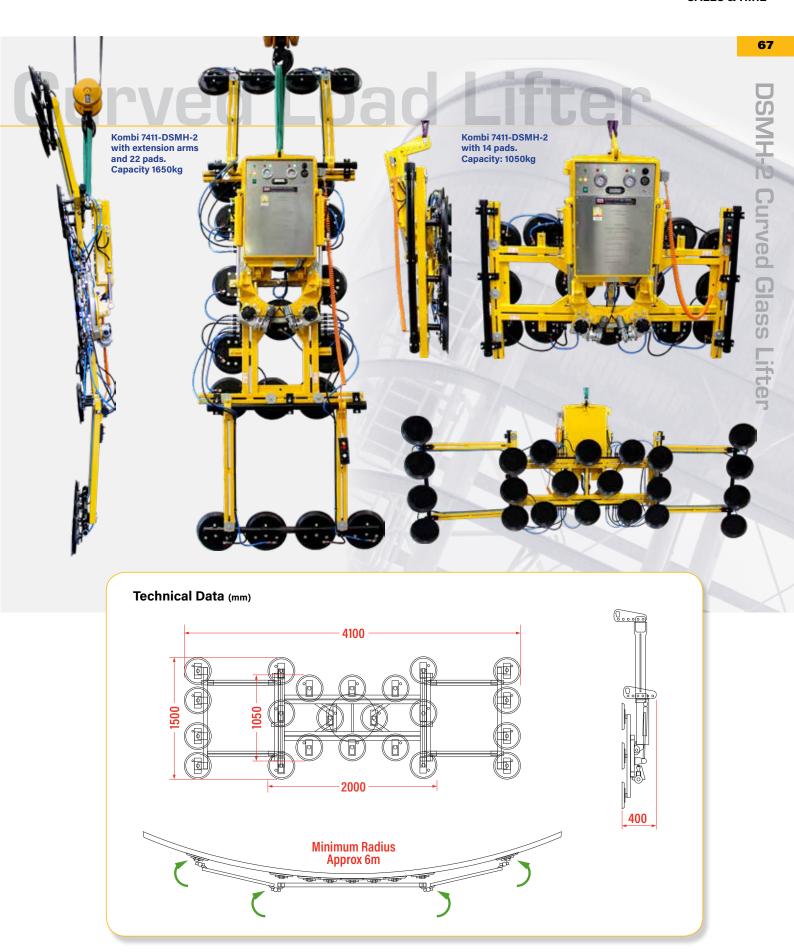

## DSMH-2 Curved Glass Lifter [1650kg]

The DSMH-2 curved glass lifter is the perfect solution for installing wide, curved pieces of glass.

This specialist lifter offers a lifting capacity of up to 1650kg when used with 22 suction cups and up to 1050kg when used with 14 suctions cups.

The DSMH-2 benefits from powered 90° tilt for smooth unloading and positioning of glazing. This machine is for use on glass with a radius of approx 6m or greater, making it an ideal machine for installing unusual pieces of architectural curved glass.

#### **Key Features**

- Capacity: 1650kg (22 pads), 1050kg (14 pads)
- Dual circuit vacuum system with reserve tank, non-return valve and vacuum gauge for each circuit
- Powered 90° tilt from vertical to horizontal
- Two or four on-board maintenance-free vacuum pumps
- 12v rechargeable battery with integral 110v or 240v charger and battery energy gauge
- Audio-visual low vacuum warning
- Battery energy gauge
- Approximately 6000mm or above radius on convex loads

### **Technical Specifications**

| Safe working load<br>(smooth, clean surface at 60% vacuum) | capacity:                                    | 1650kg                                                                                | 1050kg                                              |
|------------------------------------------------------------|----------------------------------------------|---------------------------------------------------------------------------------------|-----------------------------------------------------|
| Number of suction cups                                     | cups:                                        | 22                                                                                    | 14                                                  |
| Suction cup                                                | description:                                 | black rubber, not abrasion resistant                                                  |                                                     |
| Suction cup diameter                                       | diameter:                                    | 330mm                                                                                 |                                                     |
| Suitable for lifting                                       | material properties:<br>surface:<br>example: | smooth                                                                                | non-porous stic boards, sheet metals, coated boards |
| Weight of lifter                                           | approx:                                      | 550kg                                                                                 | 400kg                                               |
| Depth of lifter                                            | depth:                                       | 400mm                                                                                 |                                                     |
| Rotation                                                   | rotation:                                    | 360° powered                                                                          |                                                     |
| Tilt                                                       | tilt:                                        | 90° hydraulic                                                                         |                                                     |
| Vacuum system                                              | dual circuit:                                | 2 or 4 pumps, 2 vacuum reserve tanks                                                  |                                                     |
| Voltage                                                    | pump:<br>battery charger:                    | 12v DC from rechargeable battery<br>110v/240v 50/60Hz single phase factory selectable |                                                     |
| Standard accessories                                       | standard:                                    | cable remote control                                                                  |                                                     |
| Optional accessories                                       | optional:                                    | radio remote control                                                                  |                                                     |
|                                                            |                                              |                                                                                       |                                                     |