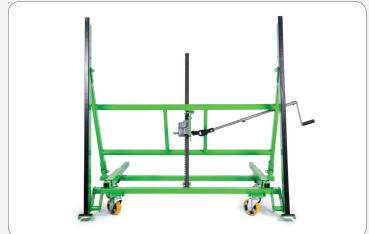

## Tilting Glass Trolley 600 [600kg]

The 600kg capacity tilting glass trolley can transport loads of up to 2.5m in length. Built with an integrated tilting system, the Tilting Glass Trolley 600 can be continuously adjusted to its working environment, making it perfect for passing through low entrance doors, passageways and façade openings of varying sizes.

## **Key Features**

- Capacity: 600kg
- Two stages: Stage 1 (8° 35°)
  Stage 2 (15° 45°)
- Max length: 2.5m
- Dimensions: 1580mm (I) x 820mm (w) x 1600mm (h)
- Weight: 84kg