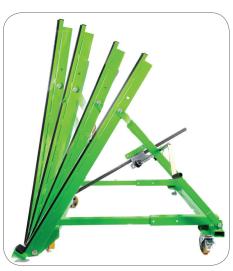

The manual tilting functionality can be controlled in two stages; stage 1,  $8^{\circ}$  -  $35^{\circ}$  and stage 2,  $15^{\circ}$  -  $45^{\circ}$ , making it ideal for use on busy construction sites, restricted access areas and more.

## **Key Features**

- Capacity: 600kg
- Two stages: Stage 1 (8° 35°)
  Stage 2 (15° 45°)
- Max length: 2.5m
- Dimensions: 1580mm (I) x 820mm (w) x 1600mm (h)
- Weight: 84kg