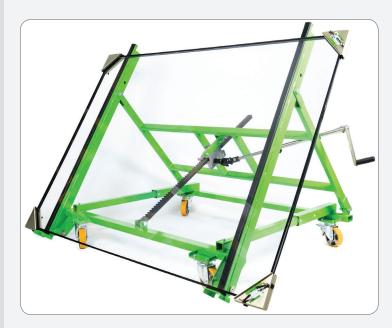

## Tilting Glass Trolley 600 [600kg]

The 600kg capacity tilting glass trolley can transport loads of up to 2.5m in length. Built with an integrated tilting system, the Tilting Glass Trolley 600 can be continuously adjusted to its working environment, making it perfect for passing through low entrance doors, passageways and façade openings of varying sizes.

The manual tilting functionality can be controlled in two stages; stage 1,  $8^{\circ}$  -  $35^{\circ}$  and stage 2,  $15^{\circ}$  -  $45^{\circ}$ , making it ideal for use on busy construction sites, restricted access areas and more.

## **Key Features**

- Capacity: 600kg
- Two stages: Stage 1 (8° 35°)
  Stage 2 (15° 45°)
- Max length: 2.5m
- Dimensions: 1580mm (I) x 820mm (w) x 1600mm (h)
- Weight: 84kg