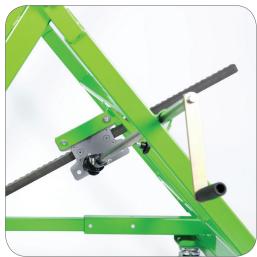

The manual tilting functionality can be controlled in two stages; stage 1,  $8^{\circ}$  -  $35^{\circ}$  and stage 2,  $15^{\circ}$  -  $45^{\circ}$ , making it ideal for use on busy construction sites, restricted access areas and more.