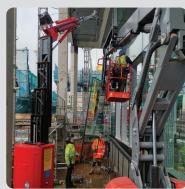

## AC500 [500kg x 10.5m]

The compact pick and carry AC500 Assembly Crane is the ideal machine for lifting in restricted access areas.

This industrial assembly lifting crane allows operators to pick and carry loads of up to 500kg and can boom out to an impressive 5.1 metres. The AC500 is able to lift to a height of 10.5 metres and its 355° slew rotation and onboard electric battery make it the optimum machine for both lifting and travelling with loads.

This compact crane benefits from a small working footprint thanks to its compact width, measuring at less than one metre (0.98m). The cranes low marking tyres make it the perfect machine for internal lifting projects for processing plants, manufacturing industries and sensitive environments.