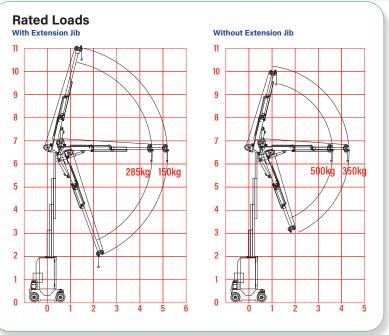

## AC500 [500kg x 10.5m]

The compact pick and carry AC500 Assembly Crane is the ideal machine for lifting in restricted access areas.

This industrial assembly lifting crane allows operators to pick and carry loads of up to 500kg and can boom out to an impressive 5.1 metres. The AC500 is able to lift to a height of 10.5 metres and its 355° slew rotation and onboard electric battery make it the optimum machine for both lifting and travelling with loads.

## **Key Features**

- Maximum safe working load 500kg x 10.5m
- Max working radius 5.1m
- 355° slew rotation with stopping point
- Steering lock 85°
- Angle of Inclination 1.5° with Load
- Weight of crane: 4800kg
- Turning radius: 1.47 m outside/ 1.20 m inside
- Solid rubber low marking wheels
- Battery powered: 24 V 330Ah / 230V charger / 16A 110v charger

## **Technical Specifications**

| Safe working load    | capacity:             | 500kg                                             |
|----------------------|-----------------------|---------------------------------------------------|
| Weight               | weight:               | 4800kg                                            |
| Width                | width:                | 980mm                                             |
| Length               | length:               | 2980mm                                            |
| Height               | height:               | 2370mm                                            |
| Slew rotation        | rotation:             | 355° with stopping point                          |
| Steering lock        | lock:                 | 85°                                               |
| Max working height   | tilt:                 | 9.4m                                              |
| Max working radius   | radius:               | 5.1m                                              |
| Turning radius       | radius:               | 1.47m outside / 1.2m inside                       |
| Wheels               | wheels:               | solid rubber low marking                          |
| Max. gradeability    | grade:                | 9°                                                |
| Max. ground pressure | pressure              | 2800kg/wheel                                      |
| Pad head slew        | powered slew:         | 90° left & right                                  |
| Power requirements   | rechargeable battery: | 24 V 330 Ah with 230v charger<br>16A 110v charger |