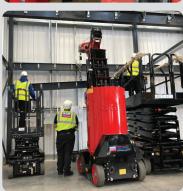

## AC500 [500kg x 10.5m]

The compact pick and carry AC500 Assembly Crane is the ideal machine for lifting in restricted access areas.

This industrial assembly lifting crane allows operators to pick and carry loads of up to 500kg and can boom out to an impressive 5.1 metres. The AC500 is able to lift to a height of 10.5 metres and its 355° slew rotation and onboard electric battery make it the optimum machine for both lifting and travelling with loads.

This compact crane benefits from a small working footprint thanks to its compact width, measuring at less than one metre (0.98m). The cranes low marking tyres make it the perfect machine for internal lifting projects for processing plants, manufacturing industries and sensitive environments.