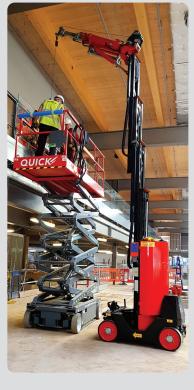

## AC500 [500kg x 10.5m]

The compact pick and carry AC500 Assembly Crane is the ideal machine for lifting in restricted access areas.

This industrial assembly lifting crane allows operators to pick and carry loads of up to 500kg and can boom out to an impressive 5.1 metres. The AC500 is able to lift to a height of 10.5 metres and its 355° slew rotation and onboard electric battery make it the optimum machine for both lifting and travelling with loads.

## **Key Features**

- Maximum safe working load 500kg x 10.5m
- Max working radius 5.1m
- 355° slew rotation with stopping point
- Steering lock 85°
- Angle of Inclination 1.5° with Load
- Weight of crane: 4800kg
- Turning radius: 1.47 m outside/ 1.20 m inside
- Solid rubber low marking wheels
- Battery powered: 24 V 330Ah / 230V charger / 16A 110v charger