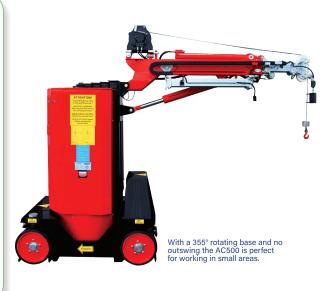

## AC500 [500kg x 10.5m]

The compact pick and carry AC500 Assembly Crane is the ideal machine for lifting in restricted access areas.

This industrial assembly lifting crane allows operators to pick and carry loads of up to 500kg and can boom out to an impressive 5.1 metres. The AC500 is able to lift to a height of 10.5 metres and its 355° slew rotation and onboard electric battery make it the optimum machine for both lifting and travelling with loads.

## **Key Features**

- Maximum safe working load 500kg x 10.5m
- Max working radius 5.1m
- 355° slew rotation with stopping point
- Steering lock 85°
- Angle of Inclination 1.5° with Load
- Weight of crane: 4800kg
- Turning radius: 1.47 m outside/ 1.20 m inside
- Solid rubber low marking wheels
- Battery powered: 24 V 330Ah / 230V charger / 16A 110v charger