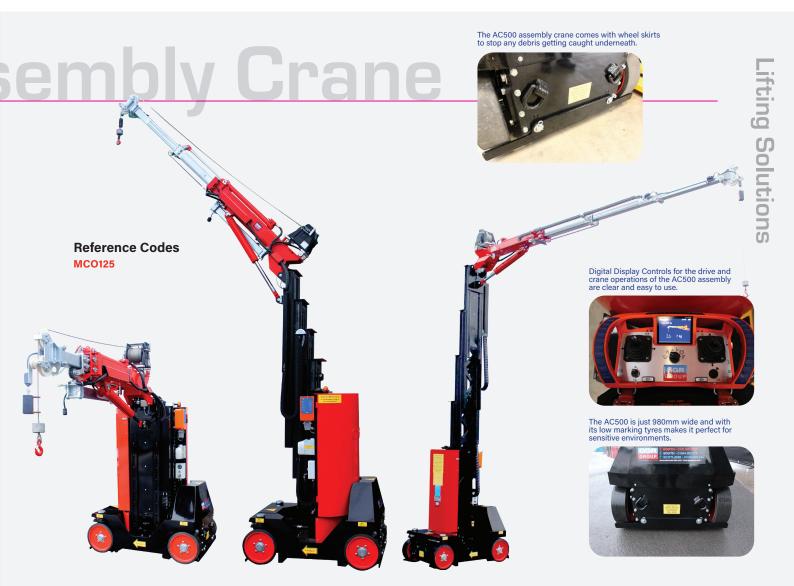

## AC500 [500kg x 10.5m]

The compact pick and carry AC500 Assembly Crane is the ideal machine for lifting in restricted access areas.

This industrial assembly lifting crane allows operators to pick and carry loads of up to 500kg and can boom out to an impressive 5.1 metres. The AC500 is able to lift to a height of 10.5 metres and its 355° slew rotation and onboard electric battery make it the optimum machine for both lifting and travelling with loads.

This compact crane benefits from a small working footprint thanks to its compact width, measuring at less than one metre (0.98m). The cranes low marking tyres make it the perfect machine for internal lifting projects for processing plants, manufacturing industries and sensitive environments.