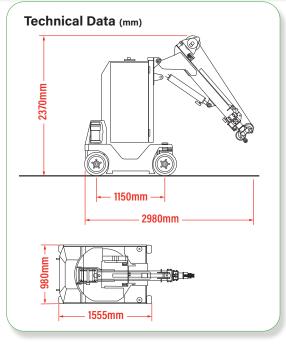

## **Technical Specifications**

| Safe working load    | capacity:             | 500kg                                             |
|----------------------|-----------------------|---------------------------------------------------|
| Weight               | weight:               | 4800kg                                            |
| Width                | width:                | 980mm                                             |
| Length               | length:               | 2980mm                                            |
| Height               | height:               | 2370mm                                            |
| Slew rotation        | rotation:             | 355° with stopping point                          |
| Steering lock        | lock:                 | 85°                                               |
| Max working height   | tilt:                 | 9.4m                                              |
| Max working radius   | radius:               | 5.1m                                              |
| Turning radius       | radius:               | 1.47m outside / 1.2m inside                       |
| Wheels               | wheels:               | solid rubber low marking                          |
| Max. gradeability    | grade:                | 9°                                                |
| Max. ground pressure | pressure              | 2800kg/wheel                                      |
| Pad head slew        | powered slew:         | 90° left & right                                  |
| Power requirements   | rechargeable battery: | 24 V 330 Ah with 230v charger<br>16A 110v charger |