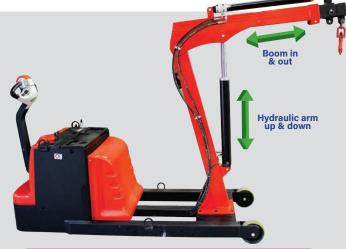

## **Liftboy 700 [700kg]**

The Liftboy 700 battery powered floor crane is a practical aid for lifting and shifting heavy loads up to 700kg around congested workshops and factories.

Ideal for handling industrial equipment and stacks of building materials, the Liftboy 700 has a hydraulic telescoping boom for precision lifting to a height of 3.3m and a maximum outreach of 2.3m. Powered by 24v battery with 110V integral charger.

## **Key Features**

- Capacity: 700kg (min. extension) / 200kg (max. extension)
- Maximum hook height: 3400mm
- Maximum reach: 2322mm
- 24V/70AH battery with integral 110v battery charger
- Maximum speed with load: 2.5km/h
- Boom type: hydraulic with third section manual