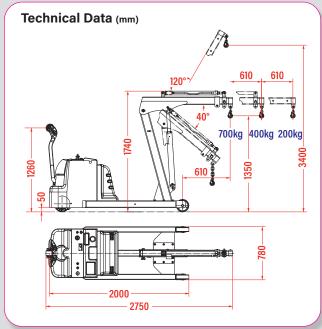

## **Key Features**

- Capacity: 700kg (min. extension) / 200kg (max. extension)
- Maximum hook height: 3400mm
- Maximum reach: 2322mm
- 24V/70AH battery with integral 110v battery charger
- Maximum speed with load: 2.5km/h
- Boom type: hydraulic with third section manual

| Capacity Position 1 (550mm)  | 700kg   |
|------------------------------|---------|
| Capacity Position 2 (1150mm) | 400kg   |
| Capacity Position 3 (1750mm) | 200kg   |
| Power                        | Battery |
| Unloaded Drive Speed         | 3.0km/h |
| Loaded Drive Speed           | 2.5km/h |
| Unloaded Gradeability        | ±10%    |
| Loaded Gradeability          | ±5%     |
| Weight                       | 650kg   |