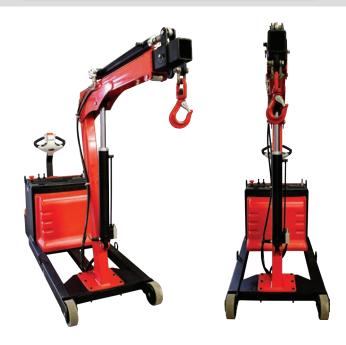

## **Liftboy 700 [700kg]**

The Liftboy 700 battery powered floor crane is a practical aid for lifting and shifting heavy loads up to 700kg around congested workshops and factories.

Ideal for handling industrial equipment and stacks of building materials, the Liftboy 700 has a hydraulic telescoping boom for precision lifting to a height of 3.3m and a maximum outreach of 2.3m. Powered by 24v battery with 110V integral charger.

## **Key Features**

- Capacity: 700kg (min. extension) / 200kg (max. extension)
- Maximum hook height: 3400mm
- Maximum reach: 2322mm
- 24V/70AH battery with integral 110v battery charger
- Maximum speed with load: 2.5km/h
- Boom type: hydraulic with third section manual