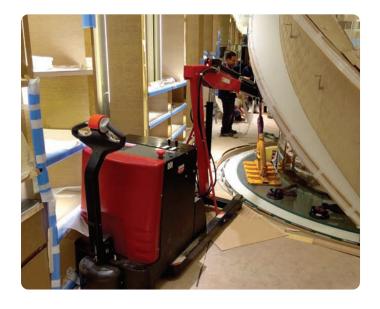

## **Liftboy 700 [700kg]**

The Liftboy 700 battery powered floor crane is a practical aid for lifting and shifting heavy loads up to 700kg around congested workshops and factories.

Ideal for handling industrial equipment and stacks of building materials, the Liftboy 700 has a hydraulic telescoping boom for precision lifting to a height of 3.3m and a maximum outreach of 2.3m. Powered by 24v battery with 110V integral charger.