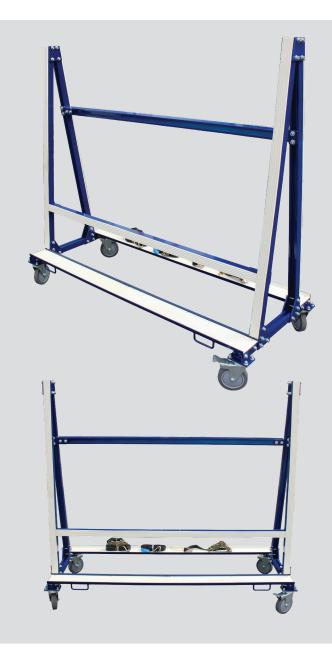

## Flexible Slab Transport Cart [160kg]

The Flexible Slab Transport Cart has been designed to transport stone, steel plates and glazing etc across warehouses, factories and construction sites.

Featuring a capacity of up to 160kg, the Flexible Slab Transport Cart includes four swivel castors so it can easily manoeuvre loads across flat, smooth surfaces.

The Flexible Slab Transport Cart also features rubber protection strips to help protect the load from damage and includes straps for securing the load during use.

## **Key Features**

- Capacity: 160kg (80kg per side)
- Easy to transport
- Swivel castors with brakes
- Durable and lightweight aluminium frame
- Rubber strips on the frame provide protection
- Crossbar can be adjusted up or down for various slab sizes
- Weight: 29kg