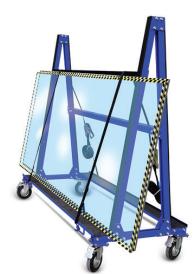

## Flexible Slab Transport Cart [160kg]

The Flexible Slab Transport Cart has been designed to transport stone, steel plates and glazing etc across warehouses, factories and construction sites.

Featuring a capacity of up to 160kg, the Flexible Slab Transport Cart includes four swivel castors so it can easily manoeuvre loads across flat, smooth surfaces.

The Flexible Slab Transport Cart also features rubber protection strips to help protect the load from damage and includes straps for securing the load during use.