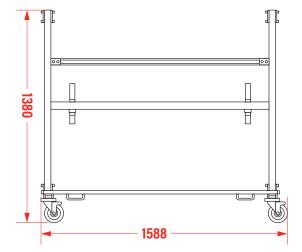

ible Slab Transport Cart has been designed to transport stone, steel plates and glazing etc across warehouses, factories and construction sites.

Featuring a capacity of up to 160kg, the Flexible Slab Transport Cart includes four swivel castors so it can easily manoeuvre loads across flat, smooth surfaces.

The Flexible Slab Transport Cart also features rubber protection strips to help protect the load from damage and includes straps for securing the load during use.

## **Key Features**

- Capacity: 160kg (80kg per side)
- Easy to transport
- Swivel castors with brakes
- Durable and lightweight aluminium frame
- Rubber strips on the frame provide protection
- Crossbar can be adjusted up or down for various slab sizes
- Weight: 29kg

## **Reference Code**

AGT32



## Technical Data (mm)