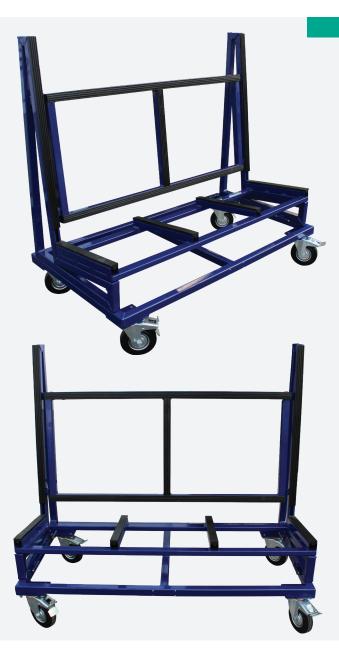

## Folding Trolley Frame [400kg]

The new Folding Trolley is the perfect solution for transporting stone slabs, glass, steel and plasterboard across site.

Designed to transport materials of up to 400kg, this trolley features 4 swivel casters with locking breaks to easily transport materials across flat, smooth surfaces.

The Folding Trolley includes a rubber lining protection to help prevent damage to the materials being transported and features retaining straps to secure loads. It can also be folded away for easy storage and transportation.

## **Key Features**

- Capacity: 400kg
- Breaks down easy for transport
- Large wheels for working on-site
- Weight: 34.3kg
- Rubber pads to keep loads safe