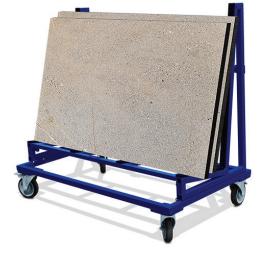

## Folding Trolley Frame [400kg]

The new Folding Trolley is the perfect solution for transporting stone slabs, glass, steel and plasterboard across site.

Designed to transport materials of up to 400kg, this trolley features 4 swivel casters with locking breaks to easily transport materials across flat, smooth surfaces.

The Folding Trolley includes a rubber lining protection to help prevent damage to the materials being transported and features retaining straps to secure loads. It can also be folded away for easy storage and transportation.

## **Key Features**

- Capacity: 400kg
- Breaks down easy for transport
- Large wheels for working on-site
- Weight: 34.3kg
- Rubber pads to keep loads safe