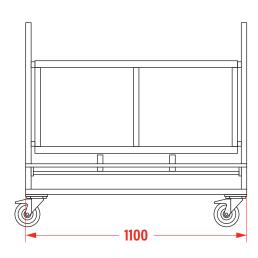

## Technical Data (mm)

GGR GROUP · NORTH © +44 (0)161 683 2580 · SOUTH © +44 (0)1844 202 071 · SCOTLAND © +44 (0)1698 824 444 www.ggrgroup.com