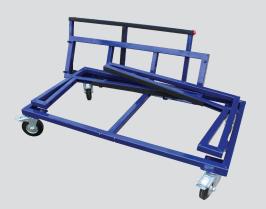

## Folding Trolley Frame [400kg]

The new Folding Trolley is the perfect solution for transporting stone slabs, glass, steel and plasterboard across site.

Designed to transport materials of up to 400kg, this trolley features 4 swivel casters with locking breaks to easily transport materials across flat, smooth surfaces.

The Folding Trolley includes a rubber lining protection to help prevent damage to the materials being transported and features retaining straps to secure loads. It can also be folded away for easy storage and transportation.

## **Key Features**

- Capacity: 400kg
- Breaks down easy for transport
- Large wheels for working on-site
- Weight: 34.3kg
- Rubber pads to keep loads safe