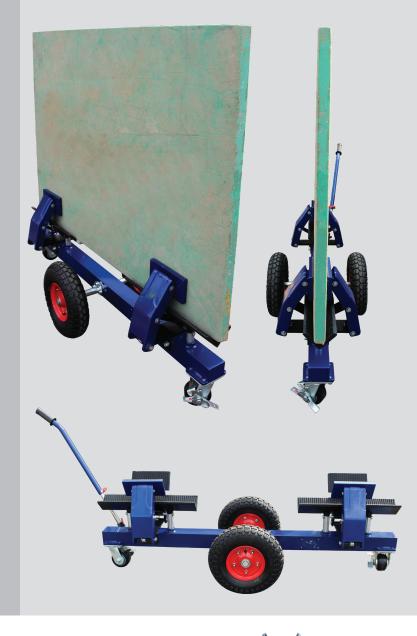

## Self-Locking Stone Slab Trolley [500kg]

The Self-Locking Stone Slab Trolley is the ideal aid for transporting stone, marble and granite etc across site.

This Stone Slab Trolley features a capacity of up to 500kg and includes pneumatic tyres, making it ideal for use on uneven ground.

Made from steel and aluminium, the Stone Slab Trolley includes two sets of spring-loaded clamping plates to ensure the grip is equally divided across the load being transported.

Both clamping plates feature rubber lined jaws to provide greater surface protection to avoid damage to the material being carried.

## **Key Features**

- Capacity: 500kg
- Easy to transport
- · Large wheels for working on-site
- Self-locking v channel with large rubber pads
- Weight: 48kg
- Easy to disassemble for transport