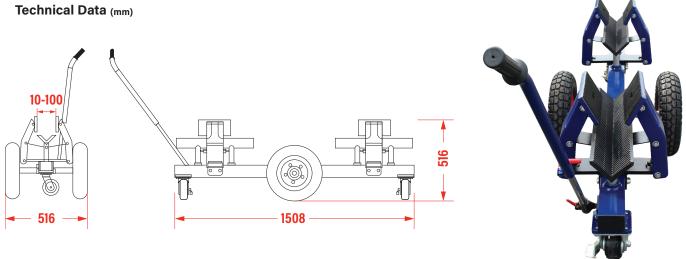

## **Key Features**

- Capacity: 500kg
- Easy to transport
- · Large wheels for working on-site
- Self-locking v channel with large rubber pads
- Weight: 48kg
- Easy to disassemble for transport