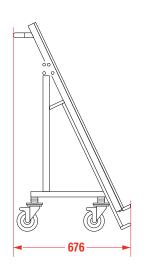

## Slab Cart [150kg]

The Slab Cart is the ideal solution for picking glass, stone and granite slabs from stillages to transport them to their desired install or storage location.

This compact 150kg capacity trolley includes a rubber strip to protect the load from being damaged and at just 676mm wide, it is the ideal solution for use in confined, restricted access areas.

## Technical Data (mm)