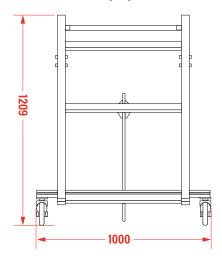

## Slab Cart [150kg]

The Slab Cart is the ideal solution for picking glass, stone and granite slabs from stillages to transport them to their desired install or storage location.

This compact 150kg capacity trolley includes a rubber strip to protect the load from being damaged and at just 676mm wide, it is the ideal solution for use in confined, restricted access areas.

Including 4 brake swivel castors, the Slab Cart can easily transport, and manoeuvre loads across, factories and warehouses.

## **Key Features**

- Capacity: 150kg
- Easy to transport
- Weight: 20.2kg
- Cart includes kickstand for sturdiness and stability
- Compact and portable
- Four swivel castor wheels with brakes

## **Reference Code**

AGT24



## Technical Data (mm)