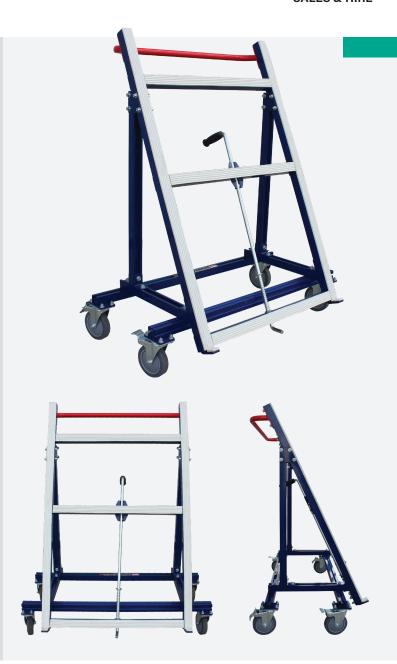

## Slab Cart [150kg]

The Slab Cart is the ideal solution for picking glass, stone and granite slabs from stillages to transport them to their desired install or storage location.

This compact 150kg capacity trolley includes a rubber strip to protect the load from being damaged and at just 676mm wide, it is the ideal solution for use in confined, restricted access areas.

Including 4 brake swivel castors, the Slab Cart can easily transport, and manoeuvre loads across, factories and warehouses.

## **Key Features**

- Capacity: 150kg
- Easy to transport
- Weight: 20.2kg
- Cart includes kickstand for sturdiness and stability
- Compact and portable
- Four swivel castor wheels with brakes