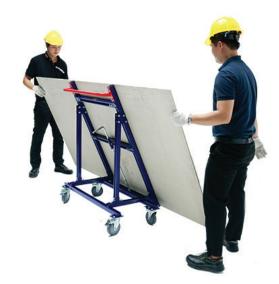

## Slab Cart [150kg]

The Slab Cart is the ideal solution for picking glass, stone and granite slabs from stillages to transport them to their desired install or storage location.

This compact 150kg capacity trolley includes a rubber strip to protect the load from being damaged and at just 676mm wide, it is the ideal solution for use in confined, restricted access areas.

Including 4 brake swivel castors, the Slab Cart can easily transport, and manoeuvre loads across, factories and warehouses.