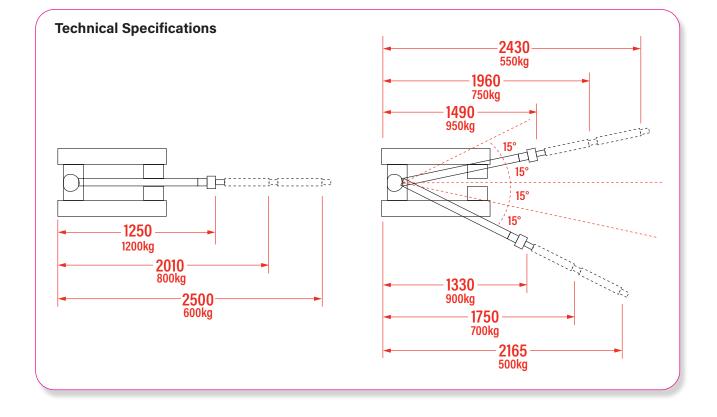

## Swing Arm Fork Lift Boom [500 - 1200kg]

This versatile fork lift attachment has five locking points set at 15 degree increments to conveniently slew a load, avoiding the need to reposition a fork lift or telehandler whilst on site.

The swing arm is extendable to 2500mm which varies the lifting capacity. Team with GGR's vacuum lifters for effortless glass and cladding installation work. Suitable for fork lifts with a 2500kg work load limit.

## **Key Features**

- Capacity: 500-1200kg depending on angle and boom length
- 1650mm (l) x 930mm (w) x 390mm (h)
- Weight: 120kg
- Accepts forks 150mm wide and 60mm deep
- Vacuum lifter hired/sold separately
- 2m chain and screw clamps included