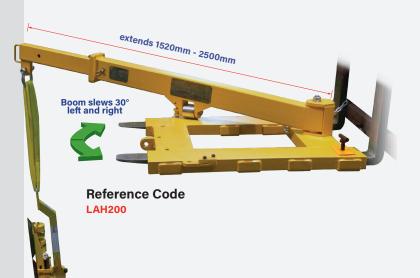

## Swing Arm Fork Lift Boom [500 - 1200kg]

This versatile fork lift attachment has five locking points set at 15 degree increments to conveniently slew a load, avoiding the need to reposition a fork lift or telehandler whilst on site.

The swing arm is extendable to 2500mm which varies the lifting capacity. Team with GGR's vacuum lifters for effortless glass and cladding installation work. Suitable for fork lifts with a 2500kg work load limit.