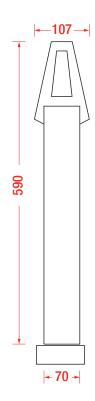

## **Features**

- Capacity: 90-1000kg (depending on pad options)
- Dimensions: 619mm (I) x 107mm (d) x 590mm (h)
- · Constant running single circuit vacuum system
- 12v battery with 240V charger
- Audio-visual low vacuum warning
- · Weight: 44kg (with standard pad)
- Standard 1000kg: pad size 1000mm (I) x 450mm (w)
  Optional 500kg: pad size 900mm (I) x 250mm (w)
  Optional 300kg: pad size 600mm (I) x 250mm (w)
  Optional 90kg: pad size 700mm (I) x 120mm (w)