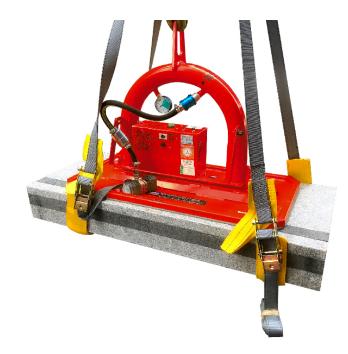

## Stone Slab Vacuum Lifter GSK1000 (VSL40)

[90-1000kg]

This popular 1000kg capacity stone vacuum lifter has proven results in the construction, rail, stone masonry and infrastructure sectors amongst others.

Designed for horizontal lifting of both porous and polished stone, the Stone Lifter GSK1000 has a constant running vacuum system and closed cell foam ring pad that is flexible enough to work with irregular or textured stone surfaces.

This below-the-hook stone lifter includes a range of pads with lifting capacities from 90kg to 1000kg depending on the shape and size of the load.