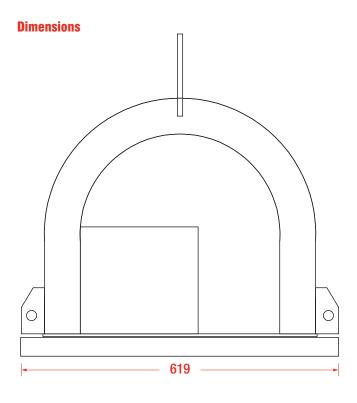

## **Features**

- Capacity: 90-1000kg (depending on pad options)
- Dimensions: 619mm (I) x 107mm (d) x 590mm (h)
- · Constant running single circuit vacuum system
- 12v battery with 240V charger
- Audio-visual low vacuum warning
- · Weight: 44kg (with standard pad)
- Standard 1000kg: pad size 1000mm (I) x 450mm (w)
  Optional 500kg: pad size 900mm (I) x 250mm (w)
  Optional 300kg: pad size 600mm (I) x 250mm (w)
  Optional 90kg: pad size 700mm (I) x 120mm (w)