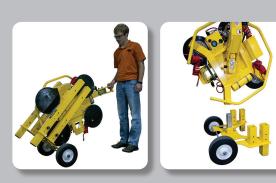

## **MRT Dolly**

The MRT Dolly has been designed for use with GGR's MRT4 and MRTA8 glass vacuum lifters. It is an easy and safe way to transport glass vacuum lifters across site and move lifters into storage when not in use.

This dolly also features extension arm supports, to securely hold the vacuum lifter in place during transportation.