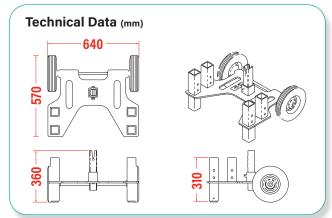

## **Key Features**

- For use with MRT4 or MRTA8 vacuum lifter
- Easy to transport
- · Large solid core tyres that won't go flat
- Extension arm supports, held in place securely with cotterless hitch pins
- Compact design to store lifters in tighter spaces with built-in handles to aid in transport and lifting
- Weight: 15.5kg (without lifter)