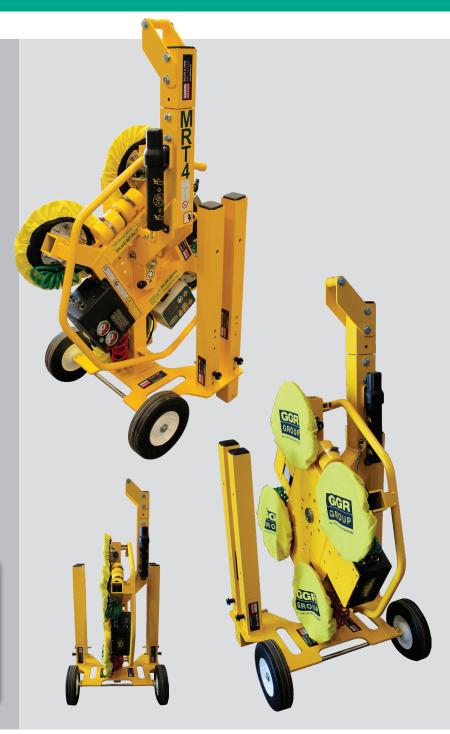

## **MRT Dolly**

The MRT Dolly has been designed for use with GGR's MRT4 and MRTA8 glass vacuum lifters. It is an easy and safe way to transport glass vacuum lifters across site and move lifters into storage when not in use.

## **Key Features**

- For use with MRT4 or MRTA8 vacuum lifter
- Easy to transport
- · Large solid core tyres that won't go flat
- Extension arm supports, held in place securely with cotterless hitch pins
- Compact design to store lifters in tighter spaces with built-in handles to aid in transport and lifting
- Weight: 15.5kg (without lifter)