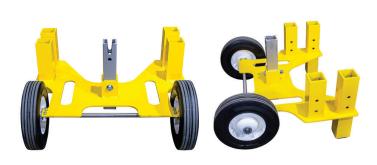

## **MRT Dolly**

The MRT Dolly has been designed for use with GGR's MRT4 and MRTA8 glass vacuum lifters. It is an easy and safe way to transport glass vacuum lifters across site and move lifters into storage when not in use.

This dolly also features extension arm supports, to securely hold the vacuum lifter in place during transportation.