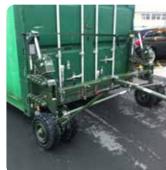

## **Key Features**

- Capacity: 12.0t
- Lifting height: 350mm
- Turning radius with a 20ft container: 10m (with rear corner units locked)
- · Four sets of double wheels
- Not suitable for towing on public roads
- Includes transport rack for storing all components
- Weight: 940kg (including rack)