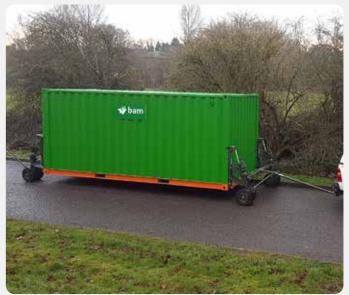

## **Container Mover** [12t]

This wheeled Container Mover makes lifting and transporting ISO cargo containers simple, with just two people required to raise or lower the load with minimum effort.

Once the wheels are attached to the lower corners of the shipping container, it can be towed by a suitable vehicle at speeds of up to 7.5 miles per hour.

The turning radius with a 20ft container is about 10 meters with the rear corner units locked. To reduce the radius you can unlock the rear wheels and gently steer by hand.

Steering the rear corner units by hand needs smooth surface (concrete, asphalt) as well as caution.

## **Key Features**

- Capacity: 12.0t
- Lifting height: 350mm
- Turning radius with a 20ft container: 10m (with rear corner units locked)
- · Four sets of double wheels
- Not suitable for towing on public roads
- Includes transport rack for storing all components
- Weight: 940kg (including rack)