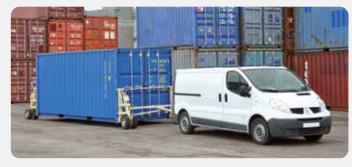

## **Container Mover** [12t]

This wheeled Container Mover makes lifting and transporting ISO cargo containers simple, with just two people required to raise or lower the load with minimum effort.

Once the wheels are attached to the lower corners of the shipping container, it can be towed by a suitable vehicle at speeds of up to 7.5 miles per hour.