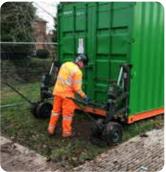

## **Container Mover** [12t]

This wheeled Container Mover makes lifting and transporting ISO cargo containers simple, with just two people required to raise or lower the load with minimum effort.

Once the wheels are attached to the lower corners of the shipping container, it can be towed by a suitable vehicle at speeds of up to 7.5 miles per hour.

The turning radius with a 20ft container is about 10 meters with the rear corner units locked. To reduce the radius you can unlock the rear wheels and gently steer by hand.

Steering the rear corner units by hand needs smooth surface (concrete, asphalt) as well as caution.