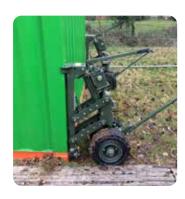

## **Container Mover** [12t]

This wheeled Container Mover makes lifting and transporting ISO cargo containers simple, with just two people required to raise or lower the load with minimum effort.

Once the wheels are attached to the lower corners of the shipping container, it can be towed by a suitable vehicle at speeds of up to 7.5 miles per hour.

## **Key Features**

- Capacity: 12.0t
- Lifting height: 350mm
- Turning radius with a 20ft container: 10m (with rear corner units locked)
- · Four sets of double wheels
- Not suitable for towing on public roads
- Includes transport rack for storing all components
- Weight: 940kg (including rack)