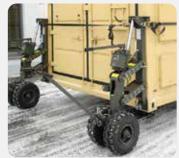

## **Key Features**

- Capacity: 12.0t
- Lifting height: 350mm
- Turning radius with a 20ft container: 10m (with rear corner units locked)
- · Four sets of double wheels
- Not suitable for towing on public roads
- Includes transport rack for storing all components
- Weight: 940kg (including rack)