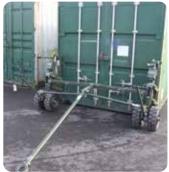

## **Key Features**

- Capacity: 12.0t
- Lifting height: 350mm
- Turning radius with a 20ft container: 10m (with rear corner units locked)
- · Four sets of double wheels
- Not suitable for towing on public roads
- Includes transport rack for storing all components
- Weight: 940kg (including rack)