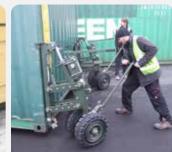

## **Container Mover** [12t]

This wheeled Container Mover makes lifting and transporting ISO cargo containers simple, with just two people required to raise or lower the load with minimum effort.

Once the wheels are attached to the lower corners of the shipping container, it can be towed by a suitable vehicle at speeds of up to 7.5 miles per hour.