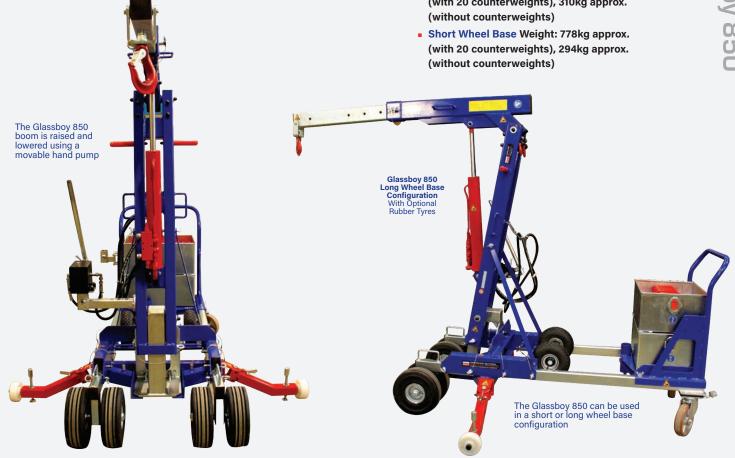

This compact floor crane comes with a **long wheel** or **short wheel** base and sees the addition of outriggers for stabilising during lifting. The Glassboy 850 includes a hand pump that can be relocated to be close to the load or away from the load as required.

Its optional large rubber wheels allow the Glassboy 850 floor crane to be used on slightly uneven ground. It is a truly versatile counterbalanced floor crane thanks to its flexibility to assist in a broad range of applications.

### **Key Features**

- Capacity: 850kg
- Easy to assemble and highly portable
- Long or short wheel base
- Long Wheel Base Weight: 794kg approx. (with 20 counterweights), 310kg approx.