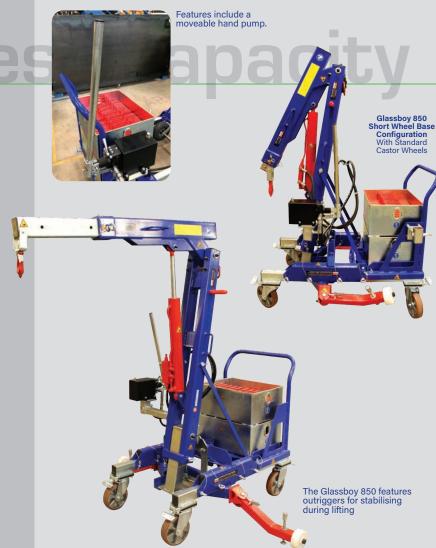

# Glassboy 850 [850kg]

From glass installation work and shop front glazing, to fitting loads below an overhang and general workshop lifting, the Glassboy 850 floor crane is a reliable lifting aid that suits a range of below-the-hook devices such as GGR Group's vacuum lifters.

This compact floor crane comes with a **long wheel** or **short wheel** base and sees the addition of outriggers for stabilising during lifting. The Glassboy 850 includes a hand pump that can be relocated to be close to the load or away from the load as required.

### **Key Features**

- Capacity: 850kg
- Easy to assemble and highly portable
- Long or short wheel base
- Long Wheel Base Weight: 794kg approx. (with 20 counterweights), 310kg approx.