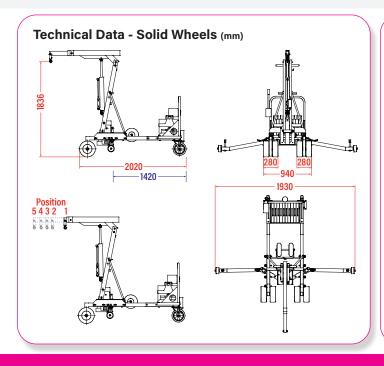

## Capacities At Each Working Length

Long Version

| Pos. | Solid Wheel<br>Outreach | Castor Wheel<br>Outreach | 1 Box | 2 Boxes |
|------|-------------------------|--------------------------|-------|---------|
| 1    | 210mm                   | 250mm                    | 550kg | 850kg   |
| 2    | 500mm                   | 540mm                    | 400kg | 780kg   |
| 3    | 620mm                   | 660mm                    | 350kg | 710kg   |
| 4    | 740mm                   | 780mm                    | 300kg | 640kg   |
| 5    | 860mm                   | 900mm                    | 280kg | 580kg   |
|      |                         |                          |       |         |

### **Capacities At Each Working Length**

**Short Version** 

| Solid Wheel<br>Outreach | Castor Wheel<br>Outreach         | 1 Box                                                                                                                                             | 2 Boxes                                                                                                                                                                                                                 |
|-------------------------|----------------------------------|---------------------------------------------------------------------------------------------------------------------------------------------------|-------------------------------------------------------------------------------------------------------------------------------------------------------------------------------------------------------------------------|
| 210mm                   | 250mm                            | 350kg                                                                                                                                             | 750kg                                                                                                                                                                                                                   |
| 500mm                   | 540mm                            | 250kg                                                                                                                                             | 480kg                                                                                                                                                                                                                   |
| 620mm                   | 660mm                            | 220kg                                                                                                                                             | 450kg                                                                                                                                                                                                                   |
| 740mm                   | 780mm                            | 200kg                                                                                                                                             | 380kg                                                                                                                                                                                                                   |
| 860mm                   | 900mm                            | 170kg                                                                                                                                             | 350kg                                                                                                                                                                                                                   |
|                         | Outreach 210mm 500mm 620mm 740mm | Outreach         Outreach           210mm         250mm           500mm         540mm           620mm         660mm           740mm         780mm | Outreach         Outreach         1 Box           210mm         250mm         350kg           500mm         540mm         250kg           620mm         660mm         220kg           740mm         780mm         200kg |