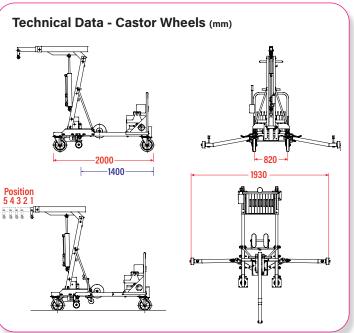

## Capacities At Each Working Length

Long Version

| Pos. | Solid Wheel<br>Outreach | Castor Wheel<br>Outreach | 1 Box | 2 Boxes |
|------|-------------------------|--------------------------|-------|---------|
| 1    | 210mm                   | 250mm                    | 550kg | 850kg   |
| 2    | 500mm                   | 540mm                    | 400kg | 780kg   |
| 3    | 620mm                   | 660mm                    | 350kg | 710kg   |
| 4    | 740mm                   | 780mm                    | 300kg | 640kg   |
| 5    | 860mm                   | 900mm                    | 280kg | 580kg   |
|      |                         |                          |       |         |

### **Capacities At Each Working Length**

**Short Version** 

| Solid Wheel<br>Outreach | Castor Wheel<br>Outreach         | 1 Box                                                                                                                                             | 2 Boxes                                                                                                                                                                                                                 |
|-------------------------|----------------------------------|---------------------------------------------------------------------------------------------------------------------------------------------------|-------------------------------------------------------------------------------------------------------------------------------------------------------------------------------------------------------------------------|
| 210mm                   | 250mm                            | 350kg                                                                                                                                             | 750kg                                                                                                                                                                                                                   |
| 500mm                   | 540mm                            | 250kg                                                                                                                                             | 480kg                                                                                                                                                                                                                   |
| 620mm                   | 660mm                            | 220kg                                                                                                                                             | 450kg                                                                                                                                                                                                                   |
| 740mm                   | 780mm                            | 200kg                                                                                                                                             | 380kg                                                                                                                                                                                                                   |
| 860mm                   | 900mm                            | 170kg                                                                                                                                             | 350kg                                                                                                                                                                                                                   |
|                         | Outreach 210mm 500mm 620mm 740mm | Outreach         Outreach           210mm         250mm           500mm         540mm           620mm         660mm           740mm         780mm | Outreach         Outreach         1 Box           210mm         250mm         350kg           500mm         540mm         250kg           620mm         660mm         220kg           740mm         780mm         200kg |

 $\label{thm:condition} \textbf{Note: Castor wheels must be facing forwards to accomplish the above capacities and reach.}$ 