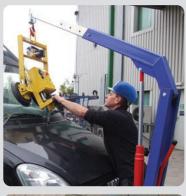

### Make glass lifting safer and easier with the reliable MT1 and MT2 lightweight vacuum lifter range.

Proven to be popular aids in the glazing, construction, automotive, manufacturing and transport industries, these lifters have the flexibility to lift metal, plastic, ceramic and composite materials.

Offering more lifting power than everyday manual hand cups, these small powered lifters are designed to be used as below-the-hook attachments and help to reduce the risk of injury normally associated with manual glass handling.