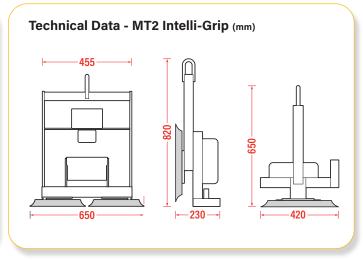

| Technical Specifications                                   |                                              | MT1<br>single circuit                                                                                 | MT2 Intelli-Grip<br>dual circuit                     |
|------------------------------------------------------------|----------------------------------------------|-------------------------------------------------------------------------------------------------------|------------------------------------------------------|
| Safe working load<br>(smooth, clean surface at 60% vacuum) | capacity:                                    | 70kg                                                                                                  | 135kg                                                |
| Number of suction cups                                     | cups:                                        | 1                                                                                                     | 2                                                    |
| Suction cup                                                | description:                                 | black rubber, not abrasion resistant                                                                  |                                                      |
| Suction cup diameter                                       | diameter:                                    | 280mm                                                                                                 | 300x410mm                                            |
| Suitable for lifting                                       | material properties:<br>surface:<br>example: | gastight / non-porous<br>smooth<br>glass, plastic boards, ceramic plates, sheet metals, coated boards |                                                      |
| Weight of lifter                                           | approx:                                      | 17kg                                                                                                  | 24kg                                                 |
| Depth of lifter                                            | depth:                                       | 230mm                                                                                                 | 230mm                                                |
| Tilt                                                       | tilt:                                        | 90° manual                                                                                            | 90° manual                                           |
| Vacuum system                                              | type:                                        | single circuit                                                                                        | dual circuit (1 pump, 2 vacuum reserve tanks)        |
| Voltage                                                    | pump:<br>battery charger:                    | 12v DC from rechargeable battery<br>110v/240v 50/60Hz single phase factory selectable                 |                                                      |
| Optional accessories                                       | stone pads:<br>curved pads:<br>special pads: | 68kg capacity<br>68kg capacity<br>low marking & heat resistar                                         | 135kg capacity<br>135kg capacity<br>t pads available |