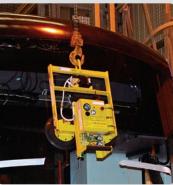

#### **Key Features**

6

- Capacity: 70kg (MT1), 135kg (MT2)
- Single circuit vacuum system with reserve tank, non-return valve and vacuum gauge (MT1)
- Dual circuit vacuum system with reserve tank, non-return valve and vacuum gauge for each circuit (MT2)
- 90° manual tilting from vertical to horizontal
- Integral maintenance-free vacuum pump
- 12v rechargeable battery with integral 110v or 240v charger and battery energy gauge
- Audio-visual low vacuum warning
- On-board Intelli-Grip control panel (MT2 ONLY)