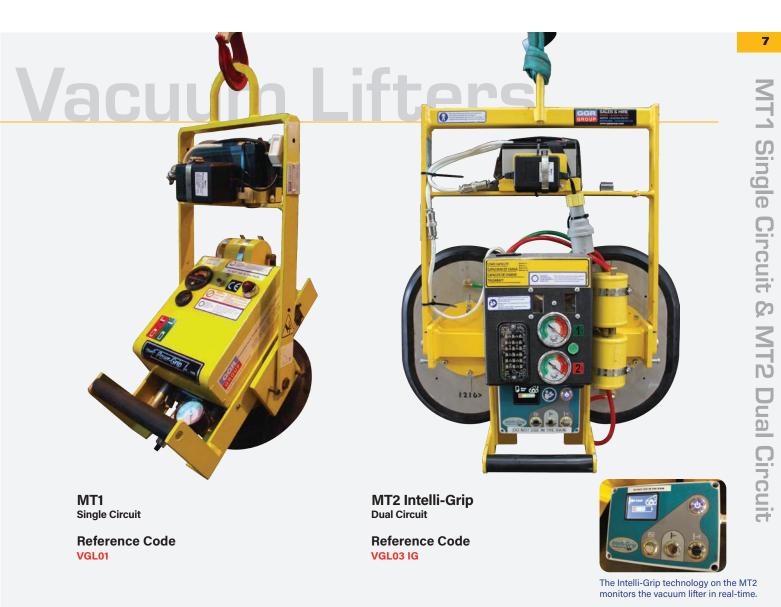

# MT1 Single Circuit [70kg] MT2 Intelli-Grip Dual Circuit [135kg]

#### **Key Features**

6

- Capacity: 70kg (MT1), 135kg (MT2)
- Single circuit vacuum system with reserve tank, non-return valve and vacuum gauge (MT1)
- Dual circuit vacuum system with reserve tank, non-return valve and vacuum gauge for each circuit (MT2)
- 90° manual tilting from vertical to horizontal
- Integral maintenance-free vacuum pump
- 12v rechargeable battery with integral 110v or 240v charger and battery energy gauge
- Audio-visual low vacuum warning
- On-board Intelli-Grip control panel (MT2 ONLY)

| Technical Specifications                                   |                                              | MT1<br>single circuit                                                                                 | MT2 Intelli-Grip<br>dual circuit                     |
|------------------------------------------------------------|----------------------------------------------|-------------------------------------------------------------------------------------------------------|------------------------------------------------------|
| Safe working load<br>(smooth, clean surface at 60% vacuum) | capacity:                                    | 70kg                                                                                                  | 135kg                                                |
| Number of suction cups                                     | cups:                                        | 1                                                                                                     | 2                                                    |
| Suction cup                                                | description:                                 | black rubber, not abrasion resistant                                                                  |                                                      |
| Suction cup diameter                                       | diameter:                                    | 280mm                                                                                                 | 300x410mm                                            |
| Suitable for lifting                                       | material properties:<br>surface:<br>example: | gastight / non-porous<br>smooth<br>glass, plastic boards, ceramic plates, sheet metals, coated boards |                                                      |
| Weight of lifter                                           | approx:                                      | 17kg                                                                                                  | 24kg                                                 |
| Depth of lifter                                            | depth:                                       | 230mm                                                                                                 | 230mm                                                |
| Tilt                                                       | tilt:                                        | 90° manual                                                                                            | 90° manual                                           |
| Vacuum system                                              | type:                                        | single circuit                                                                                        | dual circuit (1 pump, 2 vacuum reserve tanks)        |
| Voltage                                                    | pump:<br>battery charger:                    | 12v DC from rechargeable battery<br>110v/240v 50/60Hz single phase factory selectable                 |                                                      |
| Optional accessories                                       | stone pads:<br>curved pads:<br>special pads: | 68kg capacity<br>68kg capacity<br>low marking & heat resistar                                         | 135kg capacity<br>135kg capacity<br>t pads available |