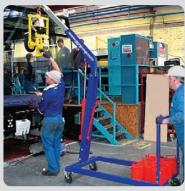

### Make glass lifting safer and easier with the reliable MT1 and MT2 lightweight vacuum lifter range.

Proven to be popular aids in the glazing, construction, automotive, manufacturing and transport industries, these lifters have the flexibility to lift metal, plastic, ceramic and composite materials.

Offering more lifting power than everyday manual hand cups, these small powered lifters are designed to be used as below-the-hook attachments and help to reduce the risk of injury normally associated with manual glass handling.