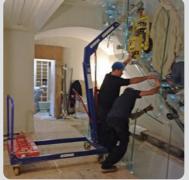

### Make glass lifting safer and easier with the reliable MT1 and MT2 lightweight vacuum lifter range.

Proven to be popular aids in the glazing, construction, automotive, manufacturing and transport industries, these lifters have the flexibility to lift metal, plastic, ceramic and composite materials.

Offering more lifting power than everyday manual hand cups, these small powered lifters are designed to be used as below-the-hook attachments and help to reduce the risk of injury normally associated with manual glass handling.