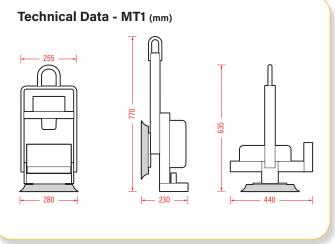

| Technical Specifications                                   |                                              | MT1<br>single circuit                                                                                 | MT2 Intelli-Grip<br>dual circuit                     |
|------------------------------------------------------------|----------------------------------------------|-------------------------------------------------------------------------------------------------------|------------------------------------------------------|
| Safe working load<br>(smooth, clean surface at 60% vacuum) | capacity:                                    | 70kg                                                                                                  | 135kg                                                |
| Number of suction cups                                     | cups:                                        | 1                                                                                                     | 2                                                    |
| Suction cup                                                | description:                                 | black rubber, not abrasion resistant                                                                  |                                                      |
| Suction cup diameter                                       | diameter:                                    | 280mm                                                                                                 | 300x410mm                                            |
| Suitable for lifting                                       | material properties:<br>surface:<br>example: | gastight / non-porous<br>smooth<br>glass, plastic boards, ceramic plates, sheet metals, coated boards |                                                      |
| Weight of lifter                                           | approx:                                      | 17kg                                                                                                  | 24kg                                                 |
| Depth of lifter                                            | depth:                                       | 230mm                                                                                                 | 230mm                                                |
| Tilt                                                       | tilt:                                        | 90° manual                                                                                            | 90° manual                                           |
| Vacuum system                                              | type:                                        | single circuit                                                                                        | dual circuit (1 pump, 2 vacuum reserve tanks)        |
| Voltage                                                    | pump:<br>battery charger:                    | 12v DC from rechargeable battery<br>110v/240v 50/60Hz single phase factory selectable                 |                                                      |
| Optional accessories                                       | stone pads:<br>curved pads:<br>special pads: | 68kg capacity<br>68kg capacity<br>low marking & heat resistar                                         | 135kg capacity<br>135kg capacity<br>t pads available |