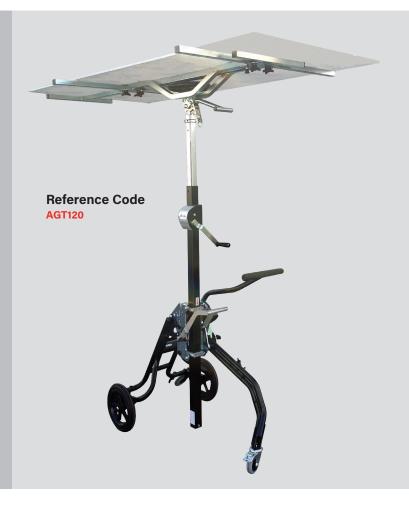

## Boardlift [80kg]

The Boardlift combined trolley and lifter makes installing plasterboard, drywall and insulation sheets a simple one man operation.

This Boardlift can securely carry and lift 80kg ceiling and wall panels into position ready for fixing with a lifting bed that can easily flip from horizontal to vertical. The compact Boardlift can be quickly assembled and is easy to transport.

## **Key Features**

- Capacity: 80kg
- Maximum lifting height: 3.38m (overhead) / 5.6m (vertical)
- Chassis dimensions: 660mm (I) x 370mm (w) x 1660mm (h)
- Stable wheeled base
- Retractable arms for holding load
- Weight of cart without load: 32.8kg
- Weight of plasterboard rack: 20kg