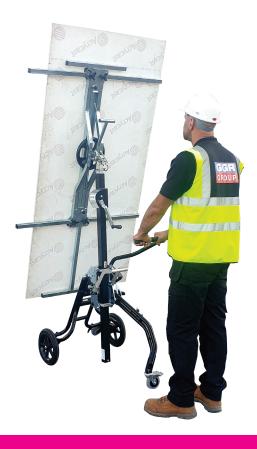

## Boardlift [80kg]

The Boardlift combined trolley and lifter makes installing plasterboard, drywall and insulation sheets a simple one man operation.

This Boardlift can securely carry and lift 80kg ceiling and wall panels into position ready for fixing with a lifting bed that can easily flip from horizontal to vertical. The compact Boardlift can be quickly assembled and is easy to transport.