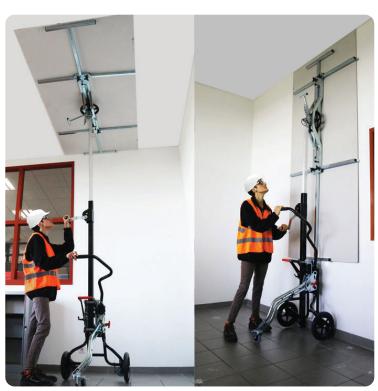

## Boardlift [80kg]

The Boardlift combined trolley and lifter makes installing plasterboard, drywall and insulation sheets a simple one man operation.

This Boardlift can securely carry and lift 80kg ceiling and wall panels into position ready for fixing with a lifting bed that can easily flip from horizontal to vertical. The compact Boardlift can be quickly assembled and is easy to transport.

## **Key Features**

- Capacity: 80kg
- Maximum lifting height: 3.38m (overhead) / 5.6m (vertical)
- Chassis dimensions: 660mm (I) x 370mm (w) x 1660mm (h)
- Stable wheeled base
- Retractable arms for holding load
- Weight of cart without load: 32.8kg
- Weight of plasterboard rack: 20kg

## **Technical Specifications**

| Max ceiling height    | 3380mm |
|-----------------------|--------|
| Max wall height       | 5600mm |
| Weight                | 32.8kg |
| Weight of rack        | 20kg   |
| Capacity              | 80kg   |
| Min horizontal height | 900mm  |