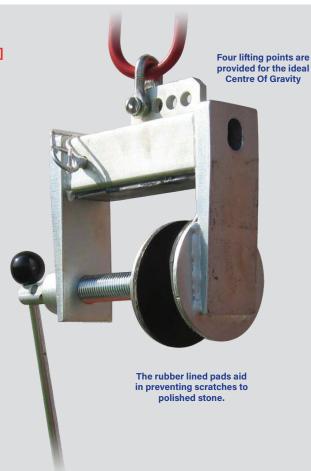

## Screw Clamps With Rubber Pads [500kg & 1000kg]

This adjustable screw clamp has a 60-170mm wide jaw with rubber lined clamp faces to prevent scratches on polished stone or metal surfaces.

This popular rust-proof Screw Clamp is designed as a below-the-hook aid, ideally used in conjunction with ratcheted lever hoists or chain block and tackle.

Made from hard-wearing galvanised steel, 1000kg extra wide version is available with a jaw width of 70-260mm.

Four lifting points are provided to find the ideal centre of gravity to set your material at the perfect angle.

## **Key Features**

- Capacity: 500kg (MSL45A), 1000kg (MSL45E)
- Clamping range: 60-170mm (MSL45A)
- Clamping range: 70-260mm (MSL45E)
- Weight: 12kg (MSL45A)
- Weight: 20kg (MSL45E)