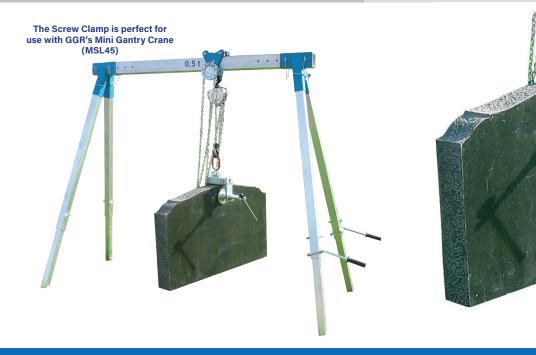

## Screw Clamps With Rubber Pads [500kg & 1000kg]

This adjustable screw clamp has a 60-170mm wide jaw with rubber lined clamp faces to prevent scratches on polished stone or metal surfaces.

This popular rust-proof Screw Clamp is designed as a below-the-hook aid, ideally used in conjunction with ratcheted lever hoists or chain block and tackle.

## **Reference Code**

500kg Screw Clamp - MSL45A 1000kg Screw Clamp - MSL45E

The Screw Clamp comes in two versions, with either a 500kg or a 1000kg lifting capacity