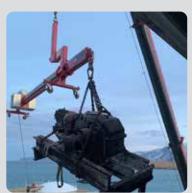

Featuring a hook at the end of its lifting arm, the Libro 2500 counterweight balancer can be used with a below-the-hook vacuum lifter, which are also offered for hire or sale from the GGR Group\*.

This high capacity overhang beam can be attached to tower cranes or mobile cranes and is suitable for installation projects at height.