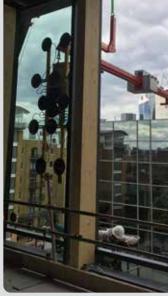

#### **Reference Code**

VOB2500B

Libro 2500B fitted with a modified MRTA8 vacuum lifter on a manipulating head for installing GRC soffit panels