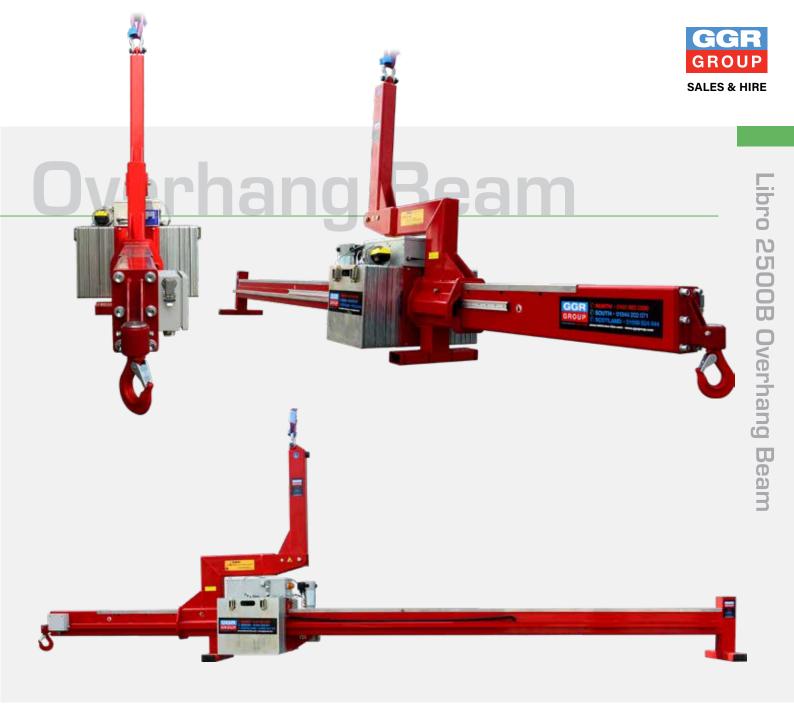

# Libro 2500B [2500kg]

The Libro 2500B is the GGR Group's overhang beam boasting a maximum capacity of 2500kg and is able to install glass, curtain walling and cladding below overhangs of up to 3000mm deep.

#### **Key Features**

- 2500kg capacity
- Hook attachment
- Suitable for overhangs up to 3m deep
- 1175kg weight with counterweights, 425kg with counterweights removed
- Cable remote control for counterweight saddle
- 24V DC battery with separate 110/240V charger
- ±10° Anti-Tilt Switch