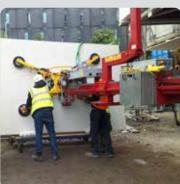

Featuring a hook at the end of its lifting arm, the Libro 2500 counterweight balancer can be used with a below-the-hook vacuum lifter, which are also offered for hire or sale from the GGR Group\*.

This high capacity overhang beam can be attached to tower cranes or mobile cranes and is suitable for installation projects at height.