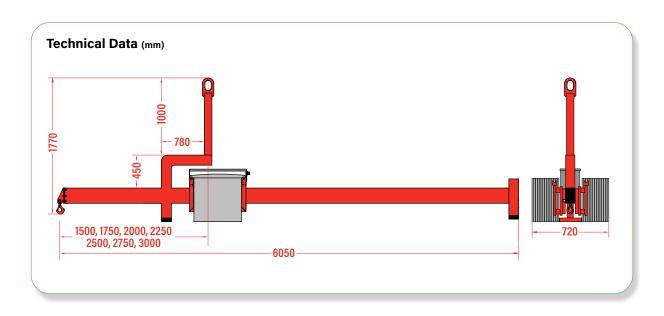

## **Technical Specifications**

| Safe working load    | capacity: | 2500kg                                                            |
|----------------------|-----------|-------------------------------------------------------------------|
| Weight of lifter     | weight:   | 1250kg (with 30 counterweights)<br>500kg (without counterweights) |
| Depth of overhang    | depth:    | 3000mm                                                            |
| Balance control      | control:  | rack and pinion<br>counterweight saddle                           |
| Power requirements   | power:    | 24V DC rechargeable battery<br>110/240v battery charger           |
| Standard accessories | standard: | cable remote control to operate counterweight saddle              |
| Optional accessories | optional: | radio remote control                                              |

## **Capacities At Each Working Length**

| Length (mm) | Capacity (kg) | Weight Trolley Position |
|-------------|---------------|-------------------------|
| 1500mm      | 2500kg        | 1                       |
| 1750mm      | 2000kg        | 2                       |
| 2000mm      | 1600kg        | 3                       |
| 2250mm      | 1300kg        | 4                       |
| 2500mm      | 1050kg        | 5                       |
| 2750mm      | 850kg         | 6                       |
| 3000mm      | 700kg         | 7                       |
|             |               |                         |