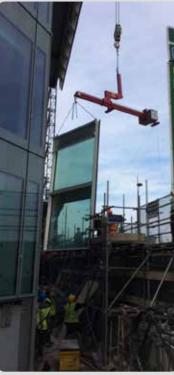

## Libro 5000 [5000kg]

The 5000kg capacity Libro 5000 is designed to be attached to mobile cranes and tower cranes at height in order to install glass, cladding, curtain walling and even balconies below overhangs of up to 3750mm deep.

With a safety feature preventing the main beam going beyond a +/- 10° incline, the Libro 5000 is fitted with a rechargeable battery, which powers the adjustable 30 counterweight rack and pinion saddle. The counterweight saddle is cable remote controlled and can be moved along the beam to balance the load.