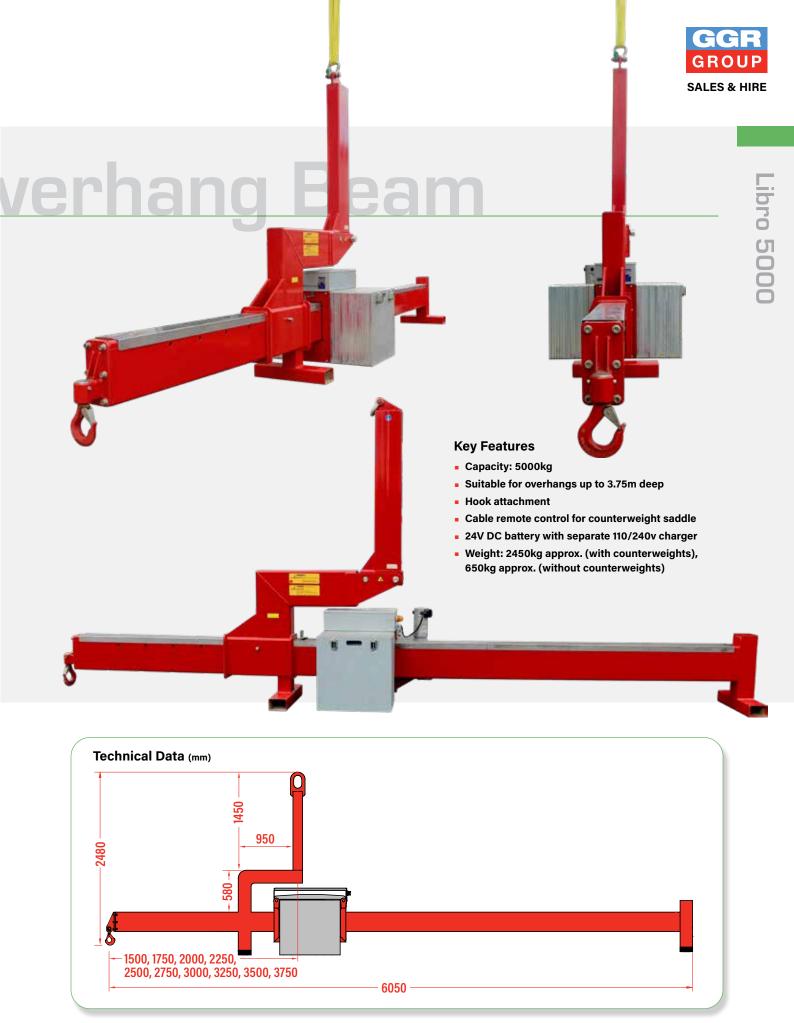

## Libro 5000 [5000kg]

The 5000kg capacity Libro 5000 is designed to be attached to mobile cranes and tower cranes at height in order to install glass, cladding, curtain walling and even balconies below overhangs of up to 3750mm deep.

With a safety feature preventing the main beam going beyond a +/- 10° incline, the Libro 5000 is fitted with a rechargeable battery, which powers the adjustable 30 counterweight rack and pinion saddle. The counterweight saddle is cable remote controlled and can be moved along the beam to balance the load.

At the end of its lifting arm, the Libro 5000 features a hook and it can be used with below-the-hook vacuum lifting equipment, which are also available for hire or sale from the GGR Group\*.

#### **Technical Specifications**

| Safe working load    | capacity: | 5000kg                                                         |
|----------------------|-----------|----------------------------------------------------------------|
| Weight of lifter     | weight:   | 2450kg (with counterweights)<br>650kg (without counterweights) |
| Depth of overhang    | depth:    | 3750mm                                                         |
| Balance control      | control:  | rack and pinion counterweight saddle                           |
| Power requirements   | power:    | 24V DC rechargeable battery<br>110/240v battery charger        |
| Standard accessories | standard: | cable remote control to operate counterweight saddle           |
| Optional accessories | optional: | radio remote control                                           |

#### **Capacities At Each Working Length**

| Length (mm) | Capacity (kg) | Weight Trolley Position |
|-------------|---------------|-------------------------|
| 1500mm      | 5000kg        | 1                       |
| 1750mm      | 3950kg        | 2                       |
| 2000mm      | 3200kg        | 3                       |
| 2250mm      | 2650kg        | 4                       |
| 2500mm      | 2200kg        | 5                       |
| 2750mm      | 1850kg        | 6                       |
| 3000mm      | 1550kg        | 7                       |
| 3250mm      | 1250kg        | 8                       |
| 3500mm      | 1000kg        | 9                       |
| 3750mm      | 800kg         | 10                      |
|             |               |                         |