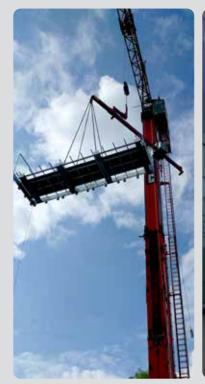

## Libro 5000 [5000kg]

The 5000kg capacity Libro 5000 is designed to be attached to mobile cranes and tower cranes at height in order to install glass, cladding, curtain walling and even balconies below overhangs of up to 3750mm deep.

With a safety feature preventing the main beam going beyond a +/- 10° incline, the Libro 5000 is fitted with a rechargeable battery, which powers the adjustable 30 counterweight rack and pinion saddle. The counterweight saddle is cable remote controlled and can be moved along the beam to balance the load.