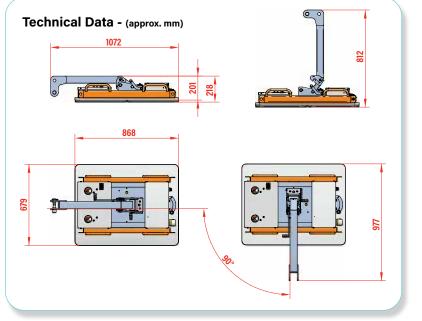

Technical Cuestions

On-board control panel and suction release

Reference Code

| Safe working load      | capacity:                                     | 400kg                                                                                                                                                             |
|------------------------|-----------------------------------------------|-------------------------------------------------------------------------------------------------------------------------------------------------------------------|
| Number of suction cups | cups:                                         | 4 within 1 x 860mm x 670mm pad                                                                                                                                    |
| Maximum panel length   | horizontal:<br>vertical:<br>roof:<br>ceiling: | 8 metres<br>18 metres<br>5 metres<br>n/a                                                                                                                          |
| Suction cup            | description:<br>approx dimensions:            | closed cell foam seal<br>860mm (I) x 670mm (w)                                                                                                                    |
| Suitable for lifting   | materials:                                    | composite sandwich panels, (PUR, EPS, mineral wool).<br>other materials possible, subject to testing.<br>airtight, non-porous and not covered by protective film. |
| Weight                 | weight:                                       | 80kg                                                                                                                                                              |
| Rotation               | rotation:                                     | 90° manual left & right                                                                                                                                           |
| Tilt                   | tilt:                                         | 90° manual                                                                                                                                                        |
| Vacuum system          | dual circuit:                                 | 2 pumps, 2 vacuum reserve tanks                                                                                                                                   |
| Voltage                | pump:<br>battery charger:                     | 2 x 12v (24v) DC from rechargeable batteries<br>110v/240v external charger system                                                                                 |
| Standard accessories   | standard:                                     | adjustable lift bail, external charger, secondary safety straps                                                                                                   |
| Optional accessories   | optional:                                     | radio remote control                                                                                                                                              |