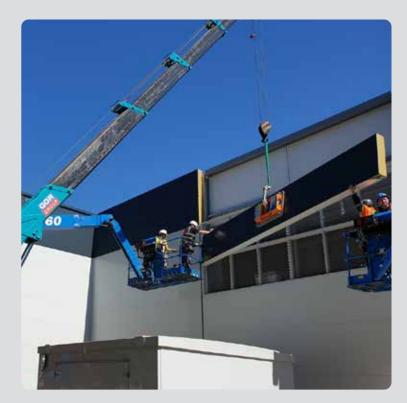

## Slimline Mini-Clad [400kg]

Improving on one of our most popular cladding machines the Mini-Clad has been upgraded to the new Slimline version and the result is an even more compact profile, yet still retaining its position as the industry's most powerful 'configuration-free' cladding lifters.

Lighter and slimmer with the ability to lift up to 400kg, operators are able to complete fuss-free lifting thanks to the quad-pad suction frame. The dual-circuit vacuum system provides safe lifting of vertical wall panels up to 18m long, horizontal panels up to 8m long and roof panels up to 5m long (depending on thickness).

The Slimline Mini-Clad comes complete with manual 90° tilt and 90° left & right rotation for effortless installation, it is also compatible with GGR's range of mini spider cranes, mini crawler cranes and trailer cranes.