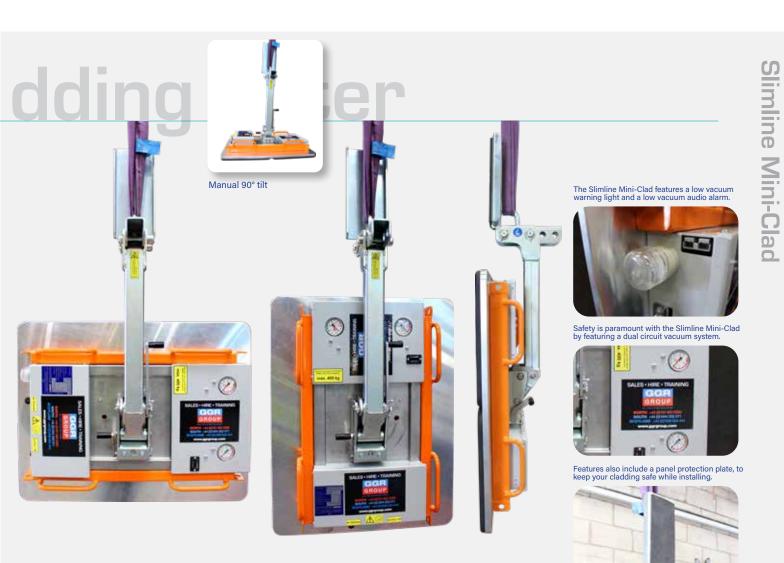

## Slimline Mini-Clad [400kg]

Improving on one of our most popular cladding machines the Mini-Clad has been upgraded to the new Slimline version and the result is an even more compact profile, yet still retaining its position as the industry's most powerful 'configuration-free' cladding lifters.

Lighter and slimmer with the ability to lift up to 400kg, operators are able to complete fuss-free lifting thanks to the quad-pad suction frame. The dual-circuit vacuum system provides safe lifting of vertical wall panels up to 18m long, horizontal panels up to 8m long and roof panels up to 5m long (depending on thickness).

The Slimline Mini-Clad comes complete with manual 90° tilt and 90° left & right rotation for effortless installation, it is also compatible with GGR's range of mini spider cranes, mini crawler cranes and trailer cranes.

## **Key Features**

- Capacity: 400kg
- Suitable for vertical wall panels up to 18m, horizontal wall panels up to 8m and roof panels up to 5m
- Dual circuit vacuum system with vacuum gauge, reserve tank and non-return valve for each circuit
- 90° manual tilt
- 90° manual rotation left & right
- 110/240v external charger system
- Audio-visual low vacuum warning