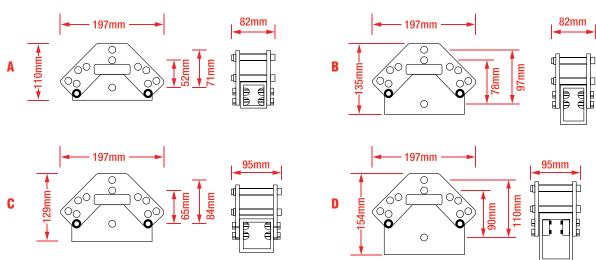

## **Technical Specifications**

| Pad Frame<br>Tube Width   | (A)<br>51mm | (B)<br>51mm | (C)<br>63mm | (D)<br>63mm |
|---------------------------|-------------|-------------|-------------|-------------|
| <b>Extension Tube</b>     |             |             |             |             |
| Dimensions                | 51 x 51mm   | 51 x 76mm   | 63 x 63mm   | 63 x 89mm   |
| Minimum-Maximum           |             |             |             |             |
| <b>Extension Distance</b> | 52 - 71mm   | 78 - 97mm   | 65 - 84mm   | 90 - 110mm  |

## **Dimensions**