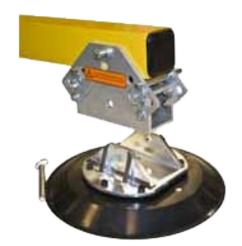

## Frame Extensions For Woods Powr-Grip Vacuum Lifters WGGR151]

Window mullions and other obstructions are no longer a problem thanks to these clever frame extensions with moveable pad mounts.

Designed to complement our MRT4 and MRTA811 vacuum lifters, the frame extensions help overcome obstructions on the contact surface. The extensions are fast and simple to install using hitch pins, and each mount extension is adjustable to match the specific application.

The frame extensions are designed for frames with a tube width of 51mm or 63mm. Different sized extension tubes can also be purchased if you are looking to extend the moveable pad mounts to different distances from the pad frame.

Please note the frame extensions will alter the lifting capacity of the machine; please contact our team for further advice.

| Model   | Safe working load<br>with minimum<br>extension (65mm) | inimum with maximum |  |
|---------|-------------------------------------------------------|---------------------|--|
| MRT4    | 167kg                                                 | 147kg               |  |
| MRTA811 | 584kg                                                 | 560kg               |  |