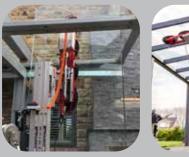

## MCO26 Glass Hoist [300kg/360kg]

The MCO26 Glass Hoist is the ideal machine for lifting glass to a height of 5.15 metres. This multifunctional manual hoist features an integrated glass vacuum lifter and also includes pendant controlled vacuum operation.

Featuring a manual, assisted and lockable tilt function of 90° and a manual 360° rotation function, this machine is perfect for manipulating both long narrow panes of glass and rectangular shaped glass into position.

With a width of 850mm the MCO26 Glass Hoist is great for working on solid flat surfaces in confined areas thanks to its small working footprint.