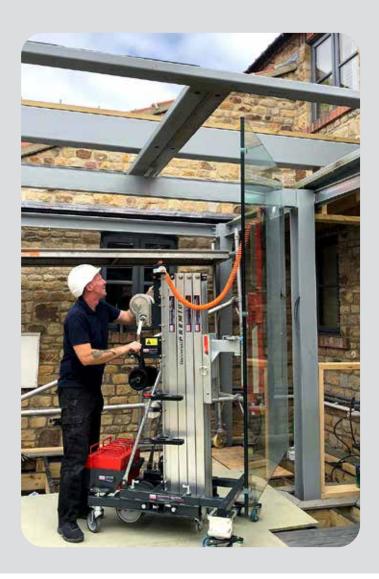

## MCO26 Glass Hoist [300kg/360kg]

The MCO26 Glass Hoist is the ideal machine for lifting glass to a height of 5.15 metres. This multifunctional manual hoist features an integrated glass vacuum lifter and also includes pendant controlled vacuum operation.

Featuring a manual, assisted and lockable tilt function of 90° and a manual 360° rotation function, this machine is perfect for manipulating both long narrow panes of glass and rectangular shaped glass into position.

With a width of 850mm the MCO26 Glass Hoist is great for working on solid flat surfaces in confined areas thanks to its small working footprint.

## **Key Features**

- Capacity: 360kg (with 6 pads), 300kg (with 4 pads)
- Maximum lifting height: 5150mm
- Weight: 321kg
- The vacuum lifter features manual 360° rotation and 90° tilt
- Breaks down for transportation