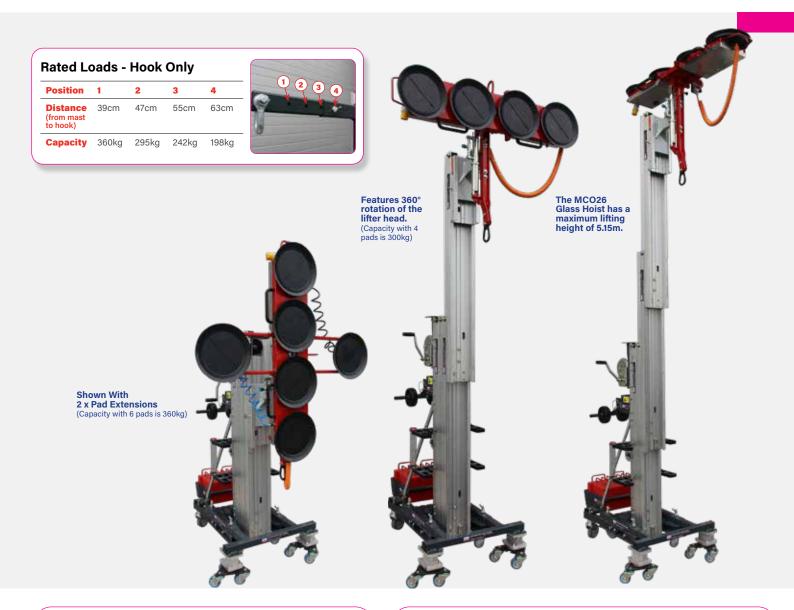

## MCO26 Glass Hoist [300kg/360kg]

The MCO26 Glass Hoist is the ideal machine for lifting glass to a height of 5.15 metres. This multifunctional manual hoist features an integrated glass vacuum lifter and also includes pendant controlled vacuum operation.

Featuring a manual, assisted and lockable tilt function of 90° and a manual 360° rotation function, this machine is perfect for manipulating both long narrow panes of glass and rectangular shaped glass into position.

## **Key Features**

- Capacity: 360kg (with 6 pads), 300kg (with 4 pads)
- Maximum lifting height: 5150mm
- Weight: 321kg
- The vacuum lifter features manual 360° rotation and 90° tilt
- Breaks down for transportation

**Technical Specifications - Vacuum Lifter** 

| Capacity        | 300kg (4 pads), 360kg (6 pads)                              |
|-----------------|-------------------------------------------------------------|
| Weight          | 45kg (without pad extensions)<br>55kg (with pad extensions) |
| Depth of lifter | 170mm                                                       |
| Vacuum system   | dual circuit                                                |
| Rotation        | 360° manual                                                 |
| Tilt            | 90° manual                                                  |