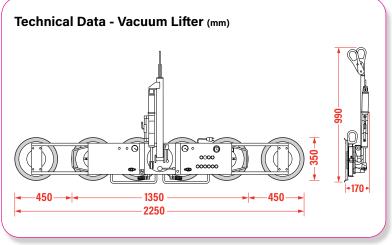

**Technical Specifications - Vacuum Lifter** 

| Capacity        | 300kg (4 pads), 360kg (6 pads)                              |
|-----------------|-------------------------------------------------------------|
| Weight          | 45kg (without pad extensions)<br>55kg (with pad extensions) |
| Depth of lifter | 170mm                                                       |
| Vacuum system   | dual circuit                                                |
| Rotation        | 360° manual                                                 |
| Tilt            | 90° manual                                                  |