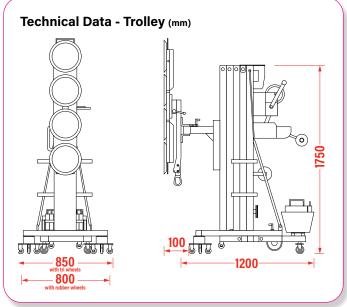

With a width of 850mm the MCO26 Glass Hoist is great for working on solid flat surfaces in confined areas thanks to its small working footprint.

## **Reference Code**

**MCO26** 

**Technical Specifications - Trolley** 

|                              | _                                                     |
|------------------------------|-------------------------------------------------------|
| Maximum lifting height       | 5150mm                                                |
| Width                        | 850mm (with tri-wheels)<br>800mm (with castor wheels) |
| Length                       | 1200mm                                                |
| Weight (inc. counterweights) | 321kg (9 x 16kg)                                      |
|                              |                                                       |