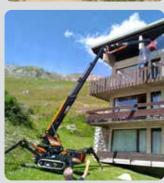

## TMC 25 Articulated Crawler Crane [2.5t x 1.5m]

The TMC 25 mini crane benefits from a lifting capacity of up to 2500kg and a working height of up to 15.65m. This specialist crane comes into its own for lifting projects where extra reach may be required, thanks to its three-stage hydraulic jib.

The TMC 25 is the ideal machine for both indoor and outdoor use in confined and hard to access areas, due to its small working footprint. Its 780mm chassis makes it ideal for passing through doorways and manoeuvring around obstacles on busy construction sites.

Featuring all terrain tracks, this mini crane can operate on uneven surfaces and it is also ideal for roof top operations and working in between floors.