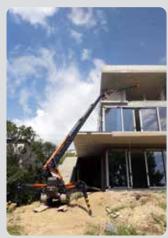

## TMC 25 Articulated Crawler Crane [2.5t x 1.5m]

The TMC 25 mini crane benefits from a lifting capacity of up to 2500kg and a working height of up to 15.65m. This specialist crane comes into its own for lifting projects where extra reach may be required, thanks to its three-stage hydraulic jib.

The TMC 25 is the ideal machine for both indoor and outdoor use in confined and hard to access areas, due to its small working footprint. Its 780mm chassis makes it ideal for passing through doorways and manoeuvring around obstacles on busy construction sites.

Featuring all terrain tracks, this mini crane can operate on uneven surfaces and it is also ideal for roof top operations and working in between floors.