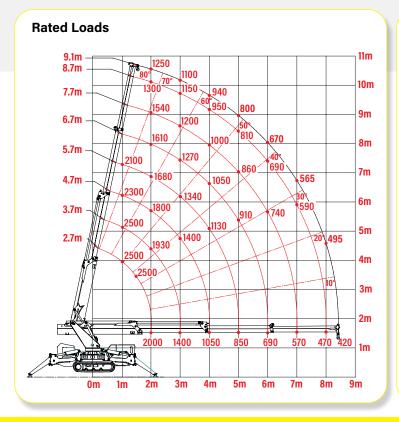

## TMC 25 Articulated Crawler Crane [2.5t x 1.5m]

The TMC 25 mini crane benefits from a lifting capacity of up to 2500kg and a working height of up to 15.65m. This specialist crane comes into its own for lifting projects where extra reach may be required, thanks to its three-stage hydraulic jib.

### **Technical Specifications**

| Maximum capacity       | capacity:                                                             | 2.5t x 1.5m                                                                                                                                                                                                                                                     |
|------------------------|-----------------------------------------------------------------------|-----------------------------------------------------------------------------------------------------------------------------------------------------------------------------------------------------------------------------------------------------------------|
| Maximum working radius | radius:                                                               | 8.43m (12.85m with jib)                                                                                                                                                                                                                                         |
| Maximum hook height    | height:                                                               | 10.4m (15.65m with jib)                                                                                                                                                                                                                                         |
| Slewing angle/speed    | slewing:                                                              | 360° (continuous) 1.5 min rpm                                                                                                                                                                                                                                   |
| Winch                  | first layer pull:<br>rope length:<br>speed :                          | 900kg<br>65m<br>47m/min                                                                                                                                                                                                                                         |
| Weight                 | crane:                                                                | 2680kg, + 210kg jib + 140kg other accessories                                                                                                                                                                                                                   |
| Traction system        | speed:<br>gradeability:<br>max pressure:<br>track width:<br>pressure: | 0-2km/h<br>25°<br>0.47kg/cm²<br>230mm<br>170 bar                                                                                                                                                                                                                |
| Engine                 | fuel:<br>max power:<br>max torque:<br>tank capacity:                  | diesel<br>16.3kw/22.2Hp<br>48Nm<br>13 litres                                                                                                                                                                                                                    |
| Power options          | engine:<br>electric:                                                  | diesel<br>220v 16a / 110v 32a                                                                                                                                                                                                                                   |
| Standard equipment     | standard:                                                             | radio remote control with display, continuous rotation, winch, jib, outrigger with different stability position, automatic stabilisation, two speed crawler translation, engine rpm increment, N° 4 lifting points, electronic limiting device, auto diagnostic |
| Optional equipment     | optional:                                                             | 900kg hydraulic winch, lowered hook connections, plates for outriggers, working lights, hydraulic jib with opening up to 195°, no marking rubber pads, automatic closing                                                                                        |