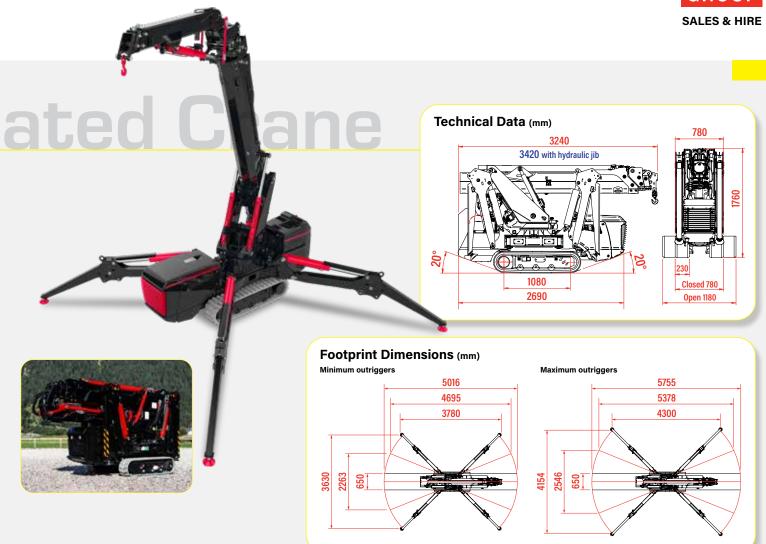

## TMC 25 Articulated Crawler Crane [2.5t x 1.5m]

The TMC 25 mini crane benefits from a lifting capacity of up to 2500kg and a working height of up to 15.65m. This specialist crane comes into its own for lifting projects where extra reach may be required, thanks to its three-stage hydraulic jib.

The TMC 25 is the ideal machine for both indoor and outdoor use in confined and hard to access areas, due to its small working footprint. Its 780mm chassis makes it ideal for passing through doorways and manoeuvring around obstacles on busy construction sites.

### **Technical Specifications**

| Maximum capacity       | capacity:                                                             | 2.5t x 1.5m                                                                                                                                                                                                                                                     |
|------------------------|-----------------------------------------------------------------------|-----------------------------------------------------------------------------------------------------------------------------------------------------------------------------------------------------------------------------------------------------------------|
| Maximum working radius | radius:                                                               | 8.43m (12.85m with jib)                                                                                                                                                                                                                                         |
| Maximum hook height    | height:                                                               | 10.4m (15.65m with jib)                                                                                                                                                                                                                                         |
| Slewing angle/speed    | slewing:                                                              | 360° (continuous) 1.5 min rpm                                                                                                                                                                                                                                   |
| Winch                  | first layer pull:<br>rope length:<br>speed :                          | 900kg<br>65m<br>47m/min                                                                                                                                                                                                                                         |
| Weight                 | crane:                                                                | 2680kg, + 210kg jib + 140kg other accessories                                                                                                                                                                                                                   |
| Traction system        | speed:<br>gradeability:<br>max pressure:<br>track width:<br>pressure: | 0-2km/h<br>25°<br>0.47kg/cm²<br>230mm<br>170 bar                                                                                                                                                                                                                |
| Engine                 | fuel:<br>max power:<br>max torque:<br>tank capacity:                  | diesel<br>16.3kw/22.2Hp<br>48Nm<br>13 litres                                                                                                                                                                                                                    |
| Power options          | engine:<br>electric:                                                  | diesel<br>220v 16a / 110v 32a                                                                                                                                                                                                                                   |
| Standard equipment     | standard:                                                             | radio remote control with display, continuous rotation, winch, jib, outrigger with different stability position, automatic stabilisation, two speed crawler translation, engine rpm increment, N° 4 lifting points, electronic limiting device, auto diagnostic |
| Optional equipment     | optional:                                                             | 900kg hydraulic winch, lowered hook connections, plates for outriggers, working lights, hydraulic jib with opening up to 195°, no marking rubber pads, automatic closing                                                                                        |