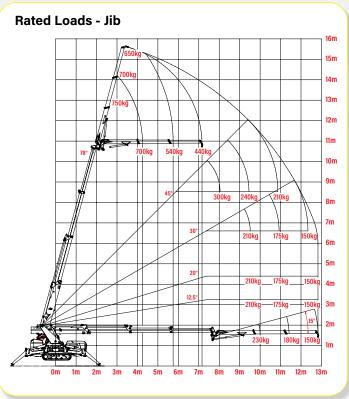

## TMC 25 Articulated Crawler Crane [2.5t x 1.5m]

The TMC 25 mini crane benefits from a lifting capacity of up to 2500kg and a working height of up to 15.65m. This specialist crane comes into its own for lifting projects where extra reach may be required, thanks to its three-stage hydraulic jib.

### **Technical Specifications**

| Maximum capacity       | capacity:                                                             | 2.5t x 1.5m                                                                                                                                                                                                                                                     |
|------------------------|-----------------------------------------------------------------------|-----------------------------------------------------------------------------------------------------------------------------------------------------------------------------------------------------------------------------------------------------------------|
| Maximum working radius | radius:                                                               | 8.43m (12.85m with jib)                                                                                                                                                                                                                                         |
| Maximum hook height    | height:                                                               | 10.4m (15.65m with jib)                                                                                                                                                                                                                                         |
| Slewing angle/speed    | slewing:                                                              | 360° (continuous) 1.5 min rpm                                                                                                                                                                                                                                   |
| Winch                  | first layer pull:<br>rope length:<br>speed :                          | 900kg<br>65m<br>47m/min                                                                                                                                                                                                                                         |
| Weight                 | crane:                                                                | 2680kg, + 210kg jib + 140kg other accessories                                                                                                                                                                                                                   |
| Traction system        | speed:<br>gradeability:<br>max pressure:<br>track width:<br>pressure: | 0-2km/h<br>25°<br>0.47kg/cm²<br>230mm<br>170 bar                                                                                                                                                                                                                |
| Engine                 | fuel:<br>max power:<br>max torque:<br>tank capacity:                  | diesel<br>16.3kw/22.2Hp<br>48Nm<br>13 litres                                                                                                                                                                                                                    |
| Power options          | engine:<br>electric:                                                  | diesel<br>220v 16a / 110v 32a                                                                                                                                                                                                                                   |
| Standard equipment     | standard:                                                             | radio remote control with display, continuous rotation, winch, jib, outrigger with different stability position, automatic stabilisation, two speed crawler translation, engine rpm increment, N° 4 lifting points, electronic limiting device, auto diagnostic |
| Optional equipment     | optional:                                                             | 900kg hydraulic winch, lowered hook connections, plates for outriggers, working lights, hydraulic jib with opening up to 195°, no marking rubber pads, automatic closing                                                                                        |