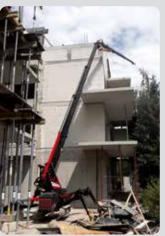

## TMC 25 Articulated Crawler Crane [2.5t x 1.5m]

The TMC 25 mini crane benefits from a lifting capacity of up to 2500kg and a working height of up to 15.65m. This specialist crane comes into its own for lifting projects where extra reach may be required, thanks to its three-stage hydraulic jib.

The TMC 25 is the ideal machine for both indoor and outdoor use in confined and hard to access areas, due to its small working footprint. Its 780mm chassis makes it ideal for passing through doorways and manoeuvring around obstacles on busy construction sites.

Featuring all terrain tracks, this mini crane can operate on uneven surfaces and it is also ideal for roof top operations and working in between floors.