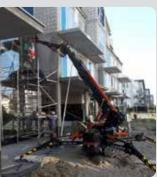

The TMC 25 is the ideal machine for both indoor and outdoor use in confined and hard to access areas, due to its small working footprint. Its 780mm chassis makes it ideal for passing through doorways and manoeuvring around obstacles on busy construction sites.

Featuring all terrain tracks, this mini crane can operate on uneven surfaces and it is also ideal for roof top operations and working in between floors.