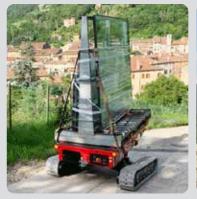

This eco-friendly carrier features a 48v rechargeable battery and is ideal for both indoor and outdoor use. It can also travel across vertical slopes up to 20° and horizontal slopes up to 14°.

The Tracked Leveller is perfect for transporting glass, equipment, timber and other materials on site.

## **Example Of Usage**

The Tracked Leveller approaches the load to be lifted from underneath with it's low profile height of 740mm. Once in place, the Tracked Leveller can raise up which at the same time narrows the width from 1640mm to 1460mm. The Tracked Leveller can raise and lower from 740mm to a maximum height of 1070mm.