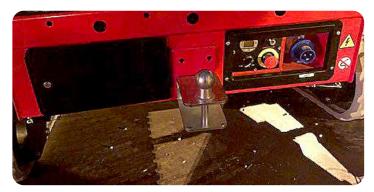

The Tracked Leveller features an optional tow bar accessory.

GGR GROUP • NORTH © +44 (0)161 683 2580 • SOUTH © +44 (0)1844 202 071 • SCOTLAND © +44 (0)1698 824 444 www.ggrgroup.com