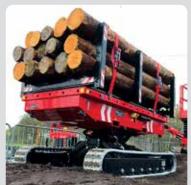

#### The battery powered Tracked Leveller is the ideal solution for transporting loads of up to 2500kg across rough and uneven terrain.

The Tracked Leveller features unique Bi-Levelling technology for maximum manoeuvrability and control when operating on busy construction sites and in narrow areas. It's automatic self-levelling load-deck ensures optimum control in the safe transportation of loads, even when travelling over slopes and rugged ground.

This eco-friendly carrier features a 48v rechargeable battery and is ideal for both indoor and outdoor use. It can also travel across vertical slopes up to 20° and horizontal slopes up to 14°.

The Tracked Leveller is perfect for transporting glass, equipment, timber and other materials on site.