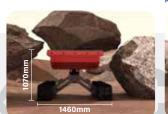

## **Example Of Usage**

The Tracked Leveller approaches the load to be lifted from underneath with it's low profile height of 740mm. Once in place, the Tracked Leveller can raise up which at the same time narrows the width from 1640mm to 1460mm. The Tracked Leveller can raise and lower from 740mm to a maximum height of 1070mm.