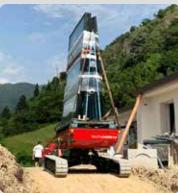

#### The battery powered Tracked Leveller is the ideal solution for transporting loads of up to 2500kg across rough and uneven terrain.

The Tracked Leveller features unique Bi-Levelling technology for maximum manoeuvrability and control when operating on busy construction sites and in narrow areas. It's automatic self-levelling load-deck ensures optimum control in the safe transportation of loads, even when travelling over slopes and rugged ground.

This eco-friendly carrier features a 48v rechargeable battery and is ideal for both indoor and outdoor use. It can also travel across vertical slopes up to 20° and horizontal slopes up to 14°.

The Tracked Leveller is perfect for transporting glass, equipment, timber and other materials on site.