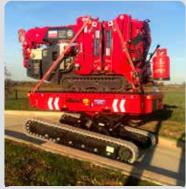

#### The battery powered Tracked Leveller is the ideal solution for transporting loads of up to 2500kg across rough and uneven terrain.

The Tracked Leveller features unique Bi-Levelling technology for maximum manoeuvrability and control when operating on busy construction sites and in narrow areas. It's automatic self-levelling load-deck ensures optimum control in the safe transportation of loads, even when travelling over slopes and rugged ground.

The Tracked Leveller features an optional tow bar accessory.

GGR GROUP • NORTH © +44 (0)161 683 2580 • SOUTH © +44 (0)1844 202 071 • SCOTLAND © +44 (0)1698 824 444 www.ggrgroup.com