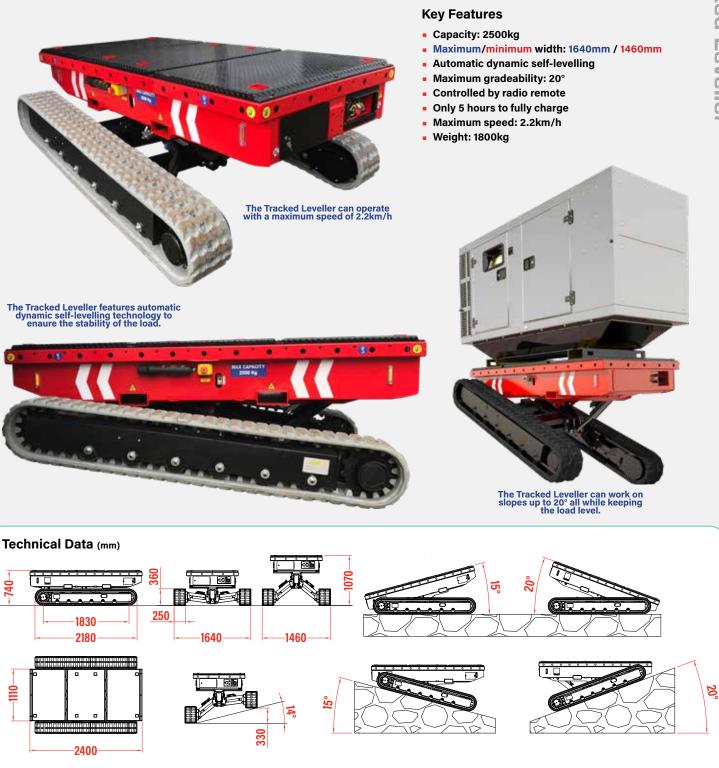

## Tracked Leveller [2500kg]

#### The battery powered Tracked Leveller is the ideal solution for transporting loads of up to 2500kg across rough and uneven terrain.

The Tracked Leveller features unique Bi-Levelling technology for maximum manoeuvrability and control when operating on busy construction sites and in narrow areas. It's automatic self-levelling load-deck ensures optimum control in the safe transportation of loads, even when travelling over slopes and rugged ground.

This eco-friendly carrier features a 48v rechargeable battery and is ideal for both indoor and outdoor use. It can also travel across vertical slopes up to 20° and horizontal slopes up to 14°.

The Tracked Leveller is perfect for transporting glass, equipment, timber and other materials on site.

Reference Codes TPS 2.5

The Tracked Leveller is fully controlled by radio remote.

### **Technical Specifications**

| Capacity                     | 2500kg                                |
|------------------------------|---------------------------------------|
| Max working height           | 740mm                                 |
| Max/Min width                | 1640mm / 1460mm                       |
| Powered                      | 48V - 3kW                             |
| Battery pack                 | n°8 180Ah 48v                         |
| Battery charger              | 110v/32amp                            |
| Recharging time              | 5h                                    |
| Longitudinal levelling front | 20°                                   |
| Longitudinal levelling rear  | 15°                                   |
| Lateral levelling            | 14°                                   |
| Speed                        | 2.2km/h                               |
| Max gradeability             | $25^{\circ}$ (with self-levelling on) |
| Side slope                   | 14°                                   |
| Length                       | 2400mm                                |
| Total weight                 | 1800kg                                |