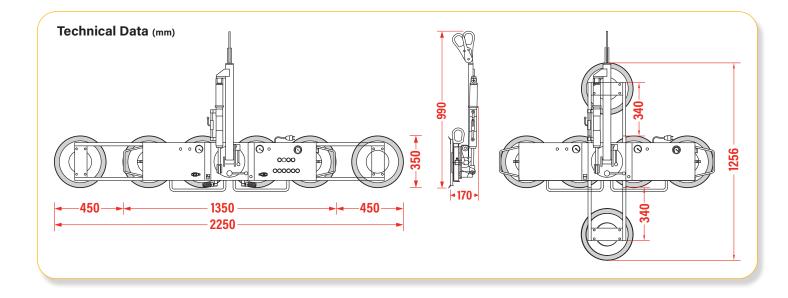

### Reference Code

VGL13

| <b>Technical Specifications</b> |
|---------------------------------|
|---------------------------------|

| Safe working load<br>(smooth, clean surface at 60% vacuum) | capacity:                                    | 450kg                                                                                                   | 300kg |  |
|------------------------------------------------------------|----------------------------------------------|---------------------------------------------------------------------------------------------------------|-------|--|
| Number of suction cups                                     | cups                                         | 6                                                                                                       | 4     |  |
| Suction cup                                                | description:                                 | black rubber, not abrasion resistant                                                                    |       |  |
| Suction cup diameter                                       | diameter:                                    | 330mm                                                                                                   |       |  |
| Suitable for lifting                                       | material properties:<br>surface:<br>example: | gastight / non-porous<br>smooth<br>glass, plastic boards, ceramic plates, sheet metals, coated boards   |       |  |
| Weight of lifter                                           | approx:                                      | 55kg                                                                                                    | 45kg  |  |
| Depth of lifter                                            | depth:                                       | 170mm                                                                                                   |       |  |
| Rotation                                                   | rotation:                                    | 360° manual lockable in various positions                                                               |       |  |
| Tilt                                                       | tilt:                                        | 90° hydraulically dampened                                                                              |       |  |
| Vacuum system                                              | dual circuit:                                | 2 pumps, 2 vacuum reserve tanks                                                                         |       |  |
| Voltage                                                    | pump:<br>battery charger:                    | 2 x 12v DC from rechargeable batteries (24v / 7AH)<br>110v/240v 50/60Hz single phase factory selectable |       |  |