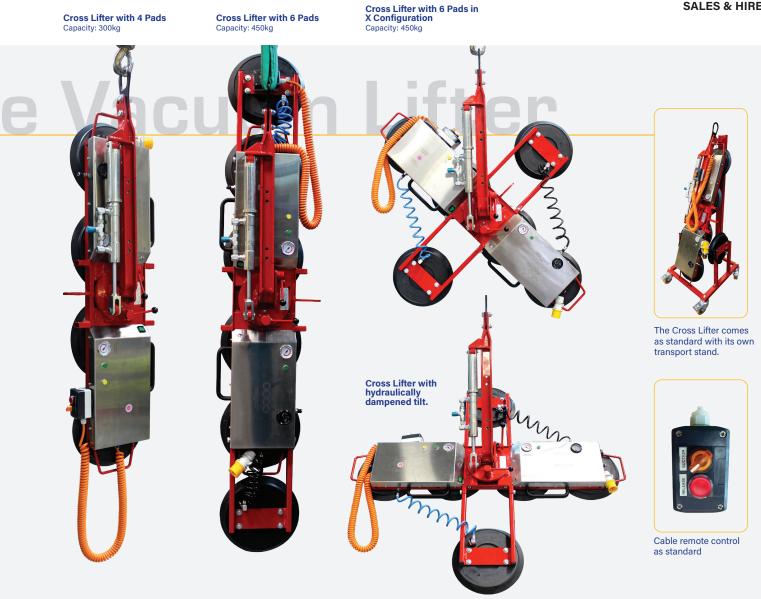

## Cross Lifter [450kg]

The Cross Lifter is a multifunctional and adaptable dual circuit vacuum lifter that's perfect for lifting glass of a multitude of differing shapes, widths and lengths up to a maximum weight of 450kg. The ability for the Cross Lifter to be mounted in it's X shape, allows operators to have the 450kg capacity with a larger pad spread, ideal for smaller but thicker glass.

Designed for lifting large-sized glass, the Cross Lifter is designed for the installation of flat glass on a variety of construction projects. With 4, 6 and cross pad configurations, the Cross Lifter can lift capacities of 300kg to 450kg easily and safely.

#### **Key Features**

- Capacity: up to 450kg
- Dual-circuit vacuum system with reserve tank, non-return valve and vacuum gauge for each circuit
- 90° hydraulically dampened tilt
- 360° manual rotation (lockable)
- Integral maintenance-free vacuum pump
- Audio-visual low vacuum warning
- Extension arms