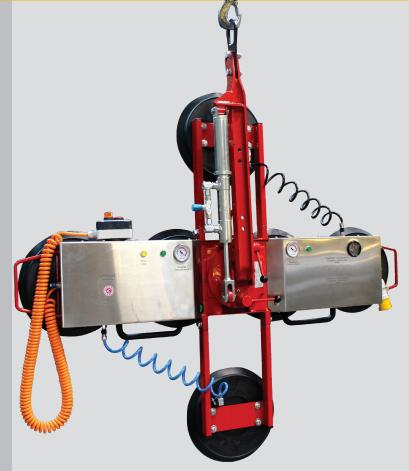

## Cross Lifter [450kg]

The Cross Lifter is a multifunctional and adaptable dual circuit vacuum lifter that's perfect for lifting glass of a multitude of differing shapes, widths and lengths up to a maximum weight of 450kg. The ability for the Cross Lifter to be mounted in it's X shape, allows operators to have the 450kg capacity with a larger pad spread, ideal for smaller but thicker glass.

Designed for lifting large-sized glass, the Cross Lifter is designed for the installation of flat glass on a variety of construction projects. With 4, 6 and cross pad configurations, the Cross Lifter can lift capacities of 300kg to 450kg easily and safely.

#### **Key Features**

- Capacity: up to 450kg
- Dual-circuit vacuum system with reserve tank, non-return valve and vacuum gauge for each circuit
- 90° hydraulically dampened tilt
- 360° manual rotation (lockable)
- Integral maintenance-free vacuum pump
- Audio-visual low vacuum warning
- Extension arms