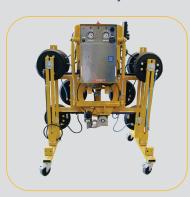

## Hydraulica 1000 Power Tilt & Rotate [1000kg]

The Hydraulica 1000 Power Tilt & Rotate is a high-quality vacuum lifting device with a 1000kg capacity that has proven to be useful in the glass installation business.

For optimum control of heavy-duty loads, this strong suction lifter boasts 360° continuous powered rotation and 90° hydraulic tilt.

#### **Key Features**

- Capacity: 750-1000kg
- Dual circuit vacuum system with reserve tank, non-return valve and vacuum gauge for each circuit
- Powered hydraulic 90° tilting from vertical to horizontal
- Powered 360° continuous rotation
- 12v rechargeable battery with integral 110v or 240v charger and battery energy gauge
- Audio-visual low vacuum warning
- Two extension arms with variable position pads supplied as standard
- Cable remote control as standard
- 12v electrical rotation system
- Individual pads can be isolated to accommodate irregular shapes (reduces safe working load)