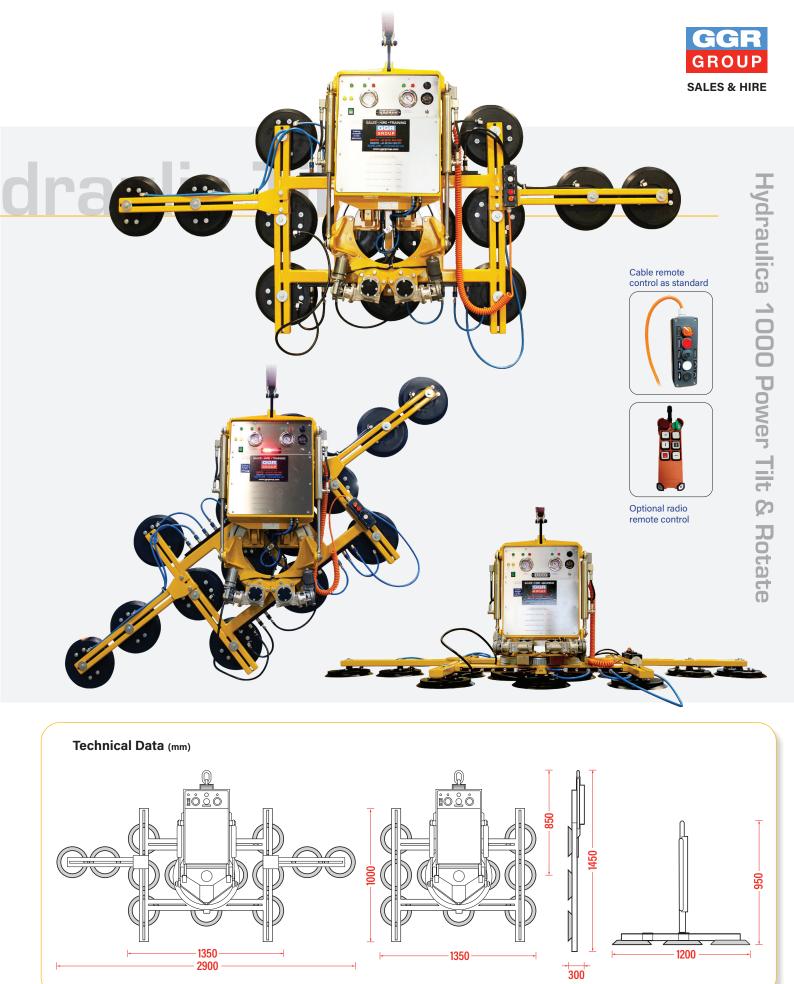

## Hydraulica 1000 Power Tilt & Rotate [1000kg]

The Hydraulica 1000 Power Tilt & Rotate is a high-quality vacuum lifting device with a 1000kg capacity that has proven to be useful in the glass installation business.

For optimum control of heavy-duty loads, this strong suction lifter boasts 360° continuous powered rotation and 90° hydraulic tilt.

#### **Key Features**

- Capacity: 750-1000kg
- Dual circuit vacuum system with reserve tank, non-return valve and vacuum gauge for each circuit
- Powered hydraulic 90° tilting from vertical to horizontal
- Powered 360° continuous rotation
- 12v rechargeable battery with integral 110v or 240v charger and battery energy gauge
- Audio-visual low vacuum warning
- Two extension arms with variable position pads supplied as standard
- Cable remote control as standard
- 12v electrical rotation system
- Individual pads can be isolated to accommodate irregular shapes (reduces safe working load)

#### **Reference Code**

VGL73

**Dual vacuum system** 

Power rotate system

Hydraulica wheeled trolley

**Dual tilt cylinders** 

### **Technical Specifications**

| Safe working load<br>(smooth, clean surface at 60% vacuum) | capacity:                                    | 1000kg                                                                                                | 750kg |
|------------------------------------------------------------|----------------------------------------------|-------------------------------------------------------------------------------------------------------|-------|
| Number of suction cups                                     | cups:                                        | 14                                                                                                    | 10    |
| Suction cup                                                | description:                                 | black rubber, not abrasion resistant                                                                  |       |
| Suction cup diameter                                       | diameter:                                    | 330mm                                                                                                 |       |
| Suitable for lifting                                       | material properties:<br>surface:<br>example: | gastight / non-porous<br>smooth<br>glass, plastic boards, ceramic plates, sheet metals, coated boards |       |
| Weight of lifter                                           | approx:                                      | 177kg (with arms and 14 pads fitted), 120kg (with 10 pads fitted)                                     |       |
| Depth of lifter                                            | depth:                                       | 300mm                                                                                                 |       |
| Rotation                                                   | rotation:                                    | 360° powered continuous                                                                               |       |
| Tilt                                                       | tilt:                                        | 90° powered hydraulic                                                                                 |       |
| Vacuum system                                              | dual circuit:                                | 2 or 4 pumps, 2 vacuum reserve tanks                                                                  |       |
| Voltage                                                    | pump:<br>battery charger:                    | 12v DC from rechargeable battery<br>110v/240v 50/60Hz single phase factory selectable                 |       |
| Standard accessories                                       | standard:                                    | wheeled stand, cable remote control, 2 x extension arms, 4 x pads                                     |       |
| Optional accessories                                       | optional:                                    | radio remote control, low marking pads                                                                |       |
|                                                            |                                              |                                                                                                       |       |