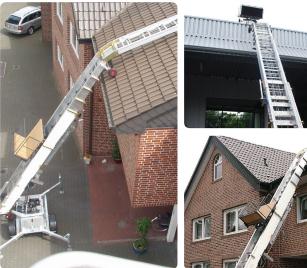

## **Easy Big WH-KI Ladder Hoist**

Manufactured to meet the challenges faced by roofers and construction crews, the Easy Big WH-KI Ladder Hoist offers a versatile and cost-effective solution for reaching up to 6.5 metres over a roof thanks to its double knee jointed extension.

## **Features**

- · Capacity: 250kg
- · Hydraulic double-toggle knee joint
- Roof extension from 3.5m to 6.5m
- 360° rotating turntable
- · 4 extendable outriggers
- · Hoisting winch features hydraulic multiple-disc brake
- Air cooled 13hp Honda petrol engine
- Single axle braked towable trailer
- Standard Bowden cable remote control