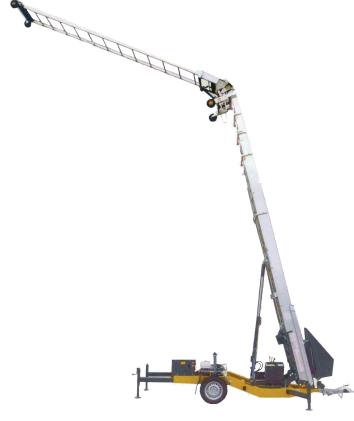

## **Easy Big WH-KI Ladder Hoist**

Manufactured to meet the challenges faced by roofers and construction crews, the Easy Big WH-KI Ladder Hoist offers a versatile and cost-effective solution for reaching up to 6.5 metres over a roof thanks to its double knee jointed extension.

## **Features**

- · Capacity: 250kg
- · Hydraulic double-toggle knee joint
- Roof extension from 3.5m to 6.5m
- 360° rotating turntable
- · 4 extendable outriggers
- · Hoisting winch features hydraulic multiple-disc brake
- Air cooled 13hp Honda petrol engine
- Single axle braked towable trailer
- Standard Bowden cable remote control