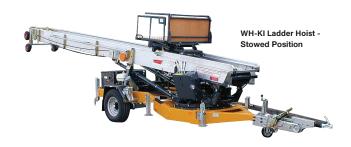

# **WH-KI Ladder Hoist**

#### **Key Features**

- · Capacity: 200kg
- · 200° rotating turntable
- · 4 extendable outriggers
- · Hoisting winch features hydraulic multiple-disk brake
- Air cooled 13hp Honda GXV 390 petrol engine
- · Hydraulic double knee joint allows 6m extension over a roof
- Cable remote control as standard
- · Single axle braked towable trailer