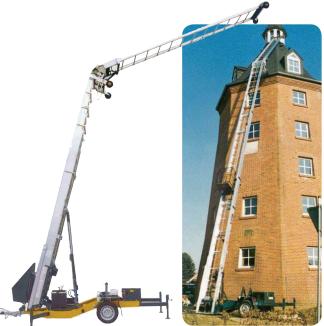

## [200kg]

To help meet the demands of roofing and high-level building projects, the WH-KI Ladder Hoist has a knuckled joint so building materials can be transported up to 6 metres over a rooftop.

#### **Key Features**

- · Capacity: 200kg
- · 200° rotating turntable
- · 4 extendable outriggers
- · Hoisting winch features hydraulic multiple-disk brake
- Air cooled 13hp Honda GXV 390 petrol engine
- · Hydraulic double knee joint allows 6m extension over a roof
- Cable remote control as standard
- · Single axle braked towable trailer