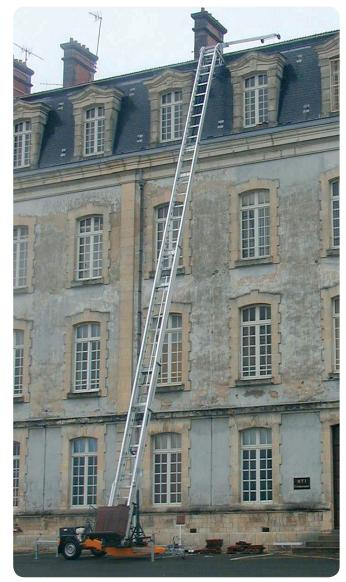

## [200kg]

To help meet the demands of roofing and high-level building projects, the WH-KI Ladder Hoist has a knuckled joint so building materials can be transported up to 6 metres over a rooftop.

#### **Key Features**

- · Capacity: 200kg
- · 200° rotating turntable
- · 4 extendable outriggers
- · Hoisting winch features hydraulic multiple-disk brake
- Air cooled 13hp Honda GXV 390 petrol engine
- · Hydraulic double knee joint allows 6m extension over a roof
- Cable remote control as standard
- · Single axle braked towable trailer