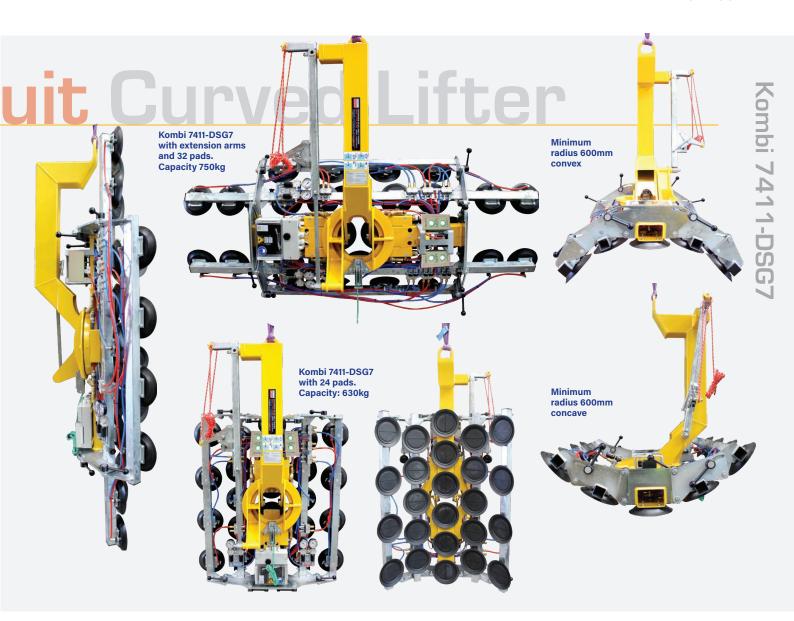

### Kombi 7411-DSG7 [750kg]

The ultimate machine for lifting concave and convex glass, the Kombi 7411 DSG7 curved vacuum boasts from a lifting capacity of 750kg.

The ideal solution for lifting curved glass, the Kombi 7411-DSG7 features flexible swivel arms which swing in and out to allow fast attachments to concave and convex surfaces.

The Kombi 7411 DSG7 is a more convenient way to lift curved materials and encompasses 270° manual rotation as well as manual tilting from vertical to horizontal for safer handling of loads. This curved glass lifter also benefits from **four independent vacuum circuits** for quicker, safer and more efficient lifting performance on site.

#### **Key Features**

- Capacity: 750kg
- Quad-circuit vacuum system with reserve tank, non-return valve and vacuum gauge for each circuit
- 90° manual tilt & 270° manual rotation
- Audio-visual low vacuum warning
- Suitable for lifting concave and convex curved units with a minimum radius of approximately 600mm
- Extra battery for quick change
- Not suitable for use in the rain

## Technical Specifications Safe working load (smooth, clean surface at 60% vacuum)

| Safe working load<br>(smooth, clean surface at 60% vacuum) | capacity:                                    | 750kg                                                                                       | 630kg | 630kg | 420kg |
|------------------------------------------------------------|----------------------------------------------|---------------------------------------------------------------------------------------------|-------|-------|-------|
| Suction cup rows                                           | rows:                                        | 5                                                                                           | 3     | 5     | 3     |
| Number of suction cups                                     | cups:                                        | 32                                                                                          | 24    | 24    | 16    |
| Suction cup                                                | description:                                 | black rubber, not abrasion resistant                                                        |       |       |       |
| Suction cup diameter                                       | diameter:                                    | 200mm                                                                                       |       |       |       |
| Suitable for lifting                                       | material properties:<br>surface:<br>example: | gastight / non-porous<br>smooth<br>glass, plastic boards, sheet metals, coated boards       |       |       |       |
| Weight of lifter                                           | approx:                                      | 140kg                                                                                       |       |       |       |
| Depth of lifter                                            | depth:                                       | 300mm                                                                                       |       |       |       |
| Rotation                                                   | rotation:                                    | 270° manual lockable at 90° intervals                                                       |       |       |       |
| Tilt                                                       | tilt:                                        | 90° manual lockable                                                                         |       |       |       |
| Vacuum system                                              | quad circuit:                                | 2 or 4 pumps, 2 vacuum reserve tanks                                                        |       |       |       |
| Voltage                                                    | pump:<br>battery charger:                    | 12v DC from x 2 rechargeable batteries<br>110v/240v 50/60Hz single phase factory selectable |       |       |       |
| Standard accessories                                       | standard:                                    | 4 x extension arms with suction pads, interchangeable spare battery                         |       |       |       |