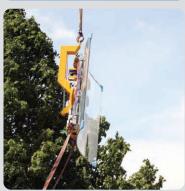

### Kombi 7411-DSG7 [750kg]

The ultimate machine for lifting concave and convex glass, the Kombi 7411 DSG7 curved vacuum boasts from a lifting capacity of 750kg.

The ideal solution for lifting curved glass, the Kombi 7411-DSG7 features flexible swivel arms which swing in and out to allow fast attachments to concave and convex surfaces.

The Kombi 7411 DSG7 is a more convenient way to lift curved materials and encompasses 270° manual rotation as well as manual tilting from vertical to horizontal for safer handling of loads. This curved glass lifter also benefits from **four independent vacuum circuits** for quicker, safer and more efficient lifting performance on site.