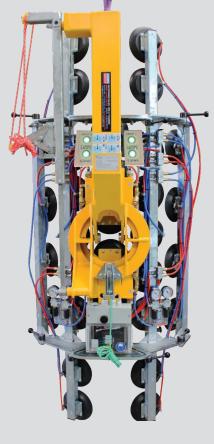

The Kombi 7411 DSG7 is a more convenient way to lift curved materials and encompasses 270° manual rotation as well as manual tilting from vertical to horizontal for safer handling of loads. This curved glass lifter also benefits from **four independent vacuum circuits** for quicker, safer and more efficient lifting performance on site.

#### **Key Features**

- Capacity: 750kg
- Quad-circuit vacuum system with reserve tank, non-return valve and vacuum gauge for each circuit
- 90° manual tilt & 270° manual rotation
- Audio-visual low vacuum warning
- Suitable for lifting concave and convex curved units with a minimum radius of approximately 600mm
- Extra battery for quick change
- Not suitable for use in the rain

## Technical Specifications Safe working load (smooth, clean surface at 60% vacuum)

| Safe working load<br>(smooth, clean surface at 60% vacuum) | capacity:                                    | 750kg                                                                                       | 630kg | 630kg | 420kg |
|------------------------------------------------------------|----------------------------------------------|---------------------------------------------------------------------------------------------|-------|-------|-------|
| Suction cup rows                                           | rows:                                        | 5                                                                                           | 3     | 5     | 3     |
| Number of suction cups                                     | cups:                                        | 32                                                                                          | 24    | 24    | 16    |
| Suction cup                                                | description:                                 | black rubber, not abrasion resistant                                                        |       |       |       |
| Suction cup diameter                                       | diameter:                                    | 200mm                                                                                       |       |       |       |
| Suitable for lifting                                       | material properties:<br>surface:<br>example: | gastight / non-porous<br>smooth<br>glass, plastic boards, sheet metals, coated boards       |       |       |       |
| Weight of lifter                                           | approx:                                      | 140kg                                                                                       |       |       |       |
| Depth of lifter                                            | depth:                                       | 300mm                                                                                       |       |       |       |
| Rotation                                                   | rotation:                                    | 270° manual lockable at 90° intervals                                                       |       |       |       |
| Tilt                                                       | tilt:                                        | 90° manual lockable                                                                         |       |       |       |
| Vacuum system                                              | quad circuit:                                | 2 or 4 pumps, 2 vacuum reserve tanks                                                        |       |       |       |
| Voltage                                                    | pump:<br>battery charger:                    | 12v DC from x 2 rechargeable batteries<br>110v/240v 50/60Hz single phase factory selectable |       |       |       |
| Standard accessories                                       | standard:                                    | 4 x extension arms with suction pads, interchangeable spare battery                         |       |       |       |