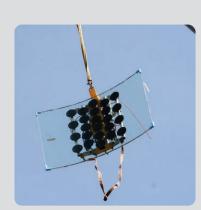

### Kombi 7411-DSG7 [750kg]

The ultimate machine for lifting concave and convex glass, the Kombi 7411 DSG7 curved vacuum boasts from a lifting capacity of 750kg.

The ideal solution for lifting curved glass, the Kombi 7411-DSG7 features flexible swivel arms which swing in and out to allow fast attachments to concave and convex surfaces.

The Kombi 7411 DSG7 is a more convenient way to lift curved materials and encompasses 270° manual rotation as well as manual tilting from vertical to horizontal for safer handling of loads. This curved glass lifter also benefits from **four independent vacuum circuits** for quicker, safer and more efficient lifting performance on site.

#### **Key Features**

- Capacity: 750kg
- Quad-circuit vacuum system with reserve tank, non-return valve and vacuum gauge for each circuit
- 90° manual tilt & 270° manual rotation
- Audio-visual low vacuum warning
- Suitable for lifting concave and convex curved units with a minimum radius of approximately 600mm
- Extra battery for quick change
- Not suitable for use in the rain