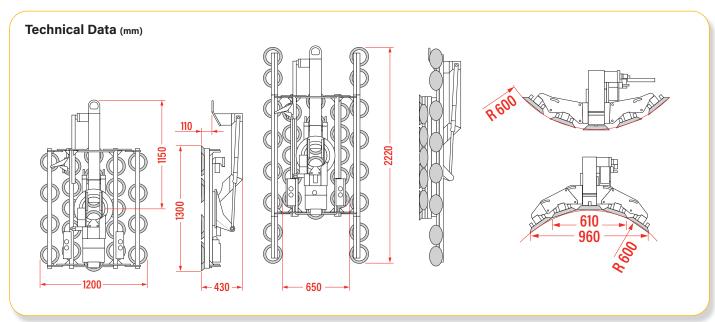

#### **Key Features**

- Capacity: 750kg
- Quad-circuit vacuum system with reserve tank, non-return valve and vacuum gauge for each circuit
- 90° manual tilt & 270° manual rotation
- Audio-visual low vacuum warning
- Suitable for lifting concave and convex curved units with a minimum radius of approximately 600mm
- Extra battery for quick change
- Not suitable for use in the rain

## Technical Specifications Safe working load (smooth, clean surface at 60% vacuum)

| Safe working load<br>(smooth, clean surface at 60% vacuum) | capacity:                                    | 750kg                                                                                       | 630kg | 630kg | 420kg |
|------------------------------------------------------------|----------------------------------------------|---------------------------------------------------------------------------------------------|-------|-------|-------|
| Suction cup rows                                           | rows:                                        | 5                                                                                           | 3     | 5     | 3     |
| Number of suction cups                                     | cups:                                        | 32                                                                                          | 24    | 24    | 16    |
| Suction cup                                                | description:                                 | black rubber, not abrasion resistant                                                        |       |       |       |
| Suction cup diameter                                       | diameter:                                    | 200mm                                                                                       |       |       |       |
| Suitable for lifting                                       | material properties:<br>surface:<br>example: | gastight / non-porous<br>smooth<br>glass, plastic boards, sheet metals, coated boards       |       |       |       |
| Weight of lifter                                           | approx:                                      | 140kg                                                                                       |       |       |       |
| Depth of lifter                                            | depth:                                       | 300mm                                                                                       |       |       |       |
| Rotation                                                   | rotation:                                    | 270° manual lockable at 90° intervals                                                       |       |       |       |
| Tilt                                                       | tilt:                                        | 90° manual lockable                                                                         |       |       |       |
| Vacuum system                                              | quad circuit:                                | 2 or 4 pumps, 2 vacuum reserve tanks                                                        |       |       |       |
| Voltage                                                    | pump:<br>battery charger:                    | 12v DC from x 2 rechargeable batteries<br>110v/240v 50/60Hz single phase factory selectable |       |       |       |
| Standard accessories                                       | standard:                                    | 4 x extension arms with suction pads, interchangeable spare battery                         |       |       |       |