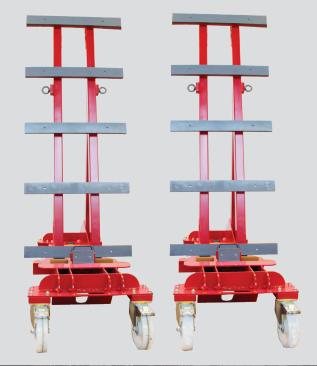

## Glass Transporter 3000 [3000kg]

The Glass Transporter 3000 is a 3-tonne capacity heavy duty roller trolley for transporting glass, steel plates, plastic panels, stone slabs and facade elements across flat, smooth solid floors.

Featuring two carriages and factory prepared length of connecting tube, this trolley can transport materials from 1.7 metres to 12 meters in length and up to 2.5m in height.

The versatility of the Glass Transporter 3000 makes it ideal for moving heavy and wide elements as well as larger and smaller elements. This trolley features 8 rotating smooth, hard wearing roller lockable wheels for ultimate control when moving materials across site.

This product also includes eye bolts for rachet straps to secure loads.