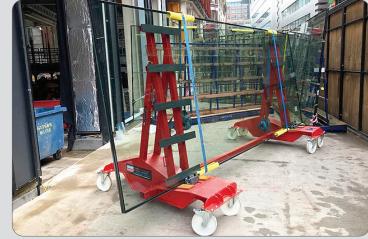

Featuring two carriages and factory prepared length of connecting tube, this trolley can transport materials from 1.7 metres to 12 meters in length and up to 2.5m in height.

The versatility of the Glass Transporter 3000 makes it ideal for moving heavy and wide elements as well as larger and smaller elements. This trolley features 8 rotating smooth, hard wearing roller lockable wheels for ultimate control when moving materials across site.

This product also includes eye bolts for rachet straps to secure loads.