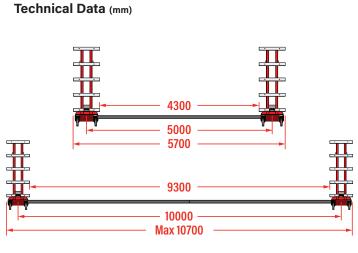

Featuring two carriages and factory prepared length of connecting tube, this trolley can transport materials from 1.7 metres to 12 meters in length and up to 2.5m in height.

The versatility of the Glass Transporter 3000 makes it ideal for moving heavy and wide elements as well as larger and smaller elements. This trolley features 8 rotating smooth, hard wearing roller lockable wheels for ultimate control when moving materials across site.

## **Reference Code**

AGT49

Please Note: Connecting Tube can be customised for any glass length between 1.7m - 12.0m.