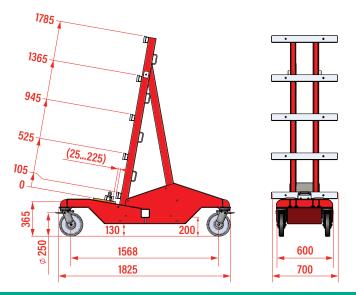

## **Key Features**

- Capacity: 3000kg (1500kg per trolley)
- Easy to transport
- Large wheels for working on-site
- Ground clearance: 130mm
- Shelf width: 25-225mm
- Maximum length of glass: 1.7m-12m
- Maximum height of glass: 2.5m
- Weight: 220kg (per trolley)