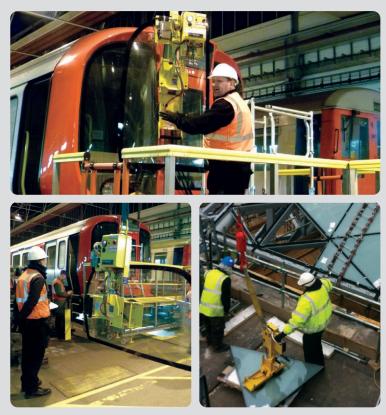

## Reduce the strain of glass handling with this practical manual rotate and tilt vacuum lifter.

The MRT2 retains all the benefits of our original MT2 vacuum lifter, with the added benefit of 180° rotation (lockable in three positions) to manipulate glass into optimum position.

The MRT2 lifter makes glass handling safe and simple using dual circuit vacuum system technology and two suction cups to transport loads of up to 135kg.

The MRT2 vacuum lifter now includes innovative Intelli-Grip technology as standard. This pioneering safety feature monitors vacuum lifter performance, carrying out multiple diagnostics and communicating them live on a colour LCD screen. This allows the operator to determine issues such as leak rate, battery life and current lifter mode in use, but also serves as a diagnostic system for the use of the equipment.