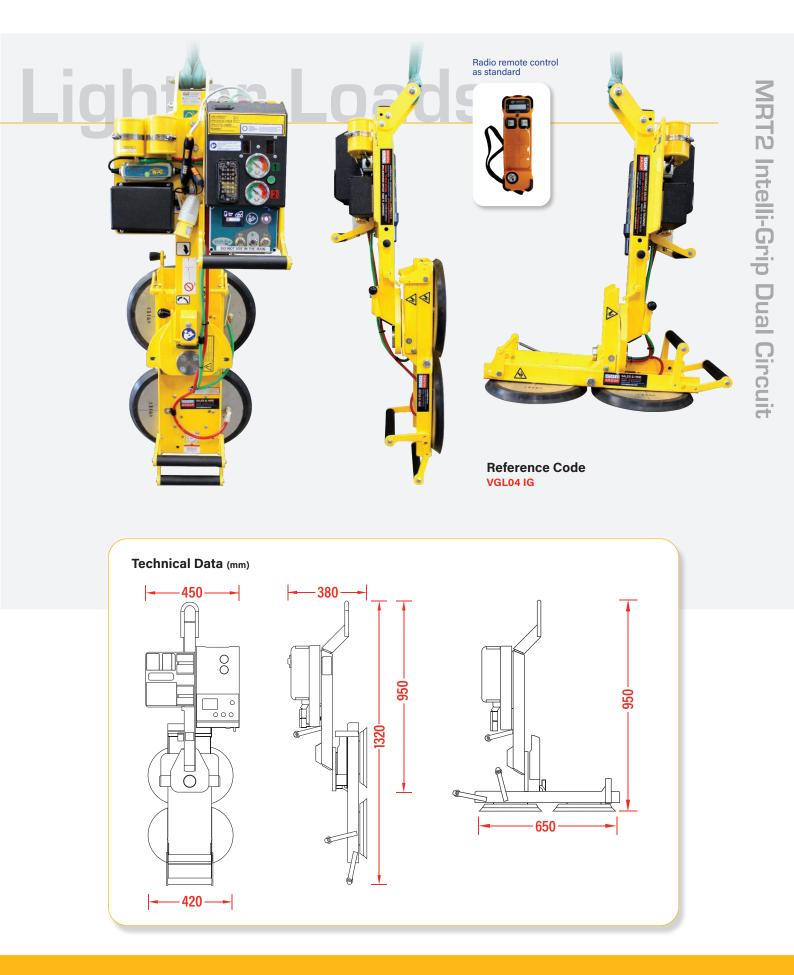

## MRT2 Intelli-Grip Dual Circuit [135kg]

## **Key Features**

- Capacity: 135kg
- Dual circuit vacuum system with reserve tank, non-return valve and vacuum gauge for each circuit
- 90° manual tilting from vertical to horizontal
- 180° lockable rotation
- 12v rechargeable battery with integral 110v or 240v charger and battery energy gauge
- Audio-visual low vacuum warning
- On-board Intelli-Grip control panel

| Technic | al Sr | pecific | ations |
|---------|-------|---------|--------|
| 100mm   |       |         | auons  |

| Safe working load<br>(smooth, clean surface at 60% vacuum) | capacity:                                    | 135kg                                                                                                 |  |
|------------------------------------------------------------|----------------------------------------------|-------------------------------------------------------------------------------------------------------|--|
| Number of suction cups                                     | cups:                                        | 2                                                                                                     |  |
| Suction cup                                                | description:                                 | black rubber, not abrasion resistant                                                                  |  |
| Suction cup diameter                                       | diameter:                                    | 315x415mm                                                                                             |  |
| Suitable for lifting                                       | material properties:<br>surface:<br>example: | gastight / non-porous<br>smooth<br>glass, plastic boards, ceramic plates, sheet metals, coated boards |  |
| Weight of lifter                                           | approx:                                      | 34kg                                                                                                  |  |
| Depth of lifter                                            | depth:                                       | 380mm                                                                                                 |  |
| Rotation                                                   | rotation:                                    | 90° manual left & right lockable                                                                      |  |
| Tilt                                                       | tilt:                                        | 90° manual                                                                                            |  |
| Vacuum system                                              | dual circuit:                                | 1 pump, 2 vacuum reserve tanks                                                                        |  |
| Voltage                                                    | pump:<br>battery charger:                    | 12v DC from rechargeable battery<br>110v/240v 50/60Hz single phase factory selectable                 |  |
| Optional accessories                                       | optional:                                    | stone pads (135kg capacity), curved pads (135kg capacity),<br>low marking pads, heat resistant pads   |  |