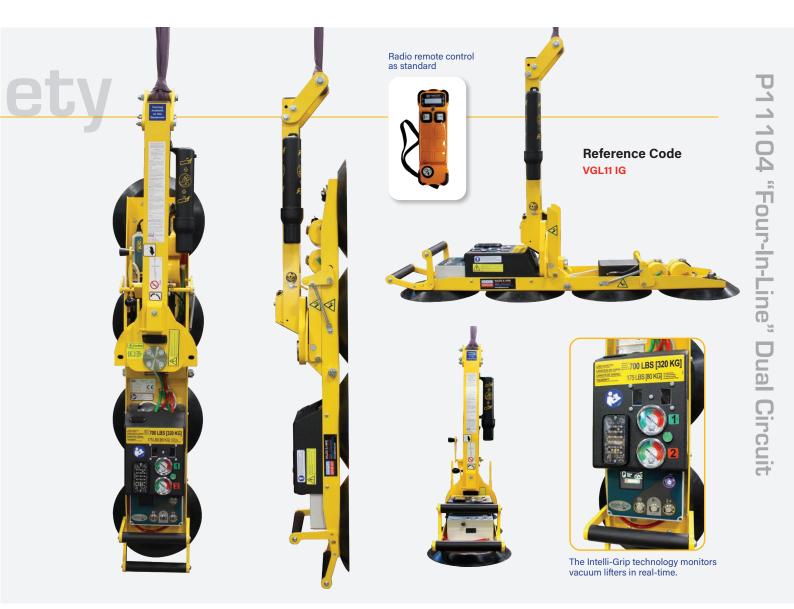

## P11104 Intelli-Grip Dual Circuit [320kg]

This bestselling glass vacuum lifter is a convenient tool for lifting glass, metal, ceramics and other non-porous materials. The P11104 enables users to quickly manoeuvre loads into position with its 90° manual left & right rotation and 90° manual tilt.

The P11104 vacuum lifter now includes innovative Intelli-Grip technology as standard. This pioneering safety feature monitors vacuum lifter performance, carrying out multiple diagnostics and communicating them live on a colour LCD screen. This allows the operator to determine issues such as leak rate, battery life and current lifter mode in use, but also serves as a diagnostic system for the use of the equipment.

## **Key Features**

- Capacity: 320kg
- Dual circuit vacuum system with reserve tank, non-return valve and vacuum gauge for each circuit
- 90° manual tilting from vertical to horizontal
- 90° manual left and right lockable rotation
- Integral maintenance-free vacuum pump
- 12v rechargeable battery with integral 110v or 240v charger and battery energy gauge
- On-board Intelli-Grip control panel

| Safe working load<br>(smooth, clean surface at 60% vacuum) | capacity:                                    | 320kg                                                                                                                                                     |
|------------------------------------------------------------|----------------------------------------------|-----------------------------------------------------------------------------------------------------------------------------------------------------------|
| Number of suction cups                                     | cups:                                        | 4                                                                                                                                                         |
| Suction cup                                                | description:                                 | black rubber, not abrasion resistant, heat resistant up to 100°F                                                                                          |
| Suction cup diameter                                       | diameter:                                    | 305mm                                                                                                                                                     |
| Suitable for lifting                                       | material properties:<br>surface:<br>example: | gastight / non-porous<br>smooth<br>glass, plastic boards, ceramic plates, sheet metals, coated boards                                                     |
| Weight of lifter                                           | approx:                                      | 44kg                                                                                                                                                      |
| Depth of lifter                                            | depth:                                       | 230mm                                                                                                                                                     |
| Rotation                                                   | rotation:                                    | 90° manual left & right lockable                                                                                                                          |
| Tilt                                                       | tilt:                                        | 90° manual                                                                                                                                                |
| Vacuum system                                              | dual circuit:                                | 1 pump, 2 vacuum reserve tanks                                                                                                                            |
| Voltage                                                    | pump:<br>battery charger:                    | 12v DC from rechargeable battery<br>110v/240v 50/60Hz single phase factory selectable                                                                     |
| Optional accessories                                       | optional:                                    | short hook (eye bolt - hire only), radio remote control, curved pads (270kg capacity), stone pads (270kg capacity), low marking pads, heat resistant pads |