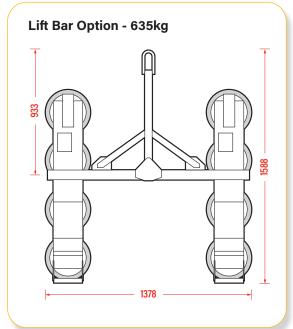

| Safe working load<br>(smooth, clean surface at 60% vacuum) | capacity:                                    | 320kg                                                                                                                                                     |
|------------------------------------------------------------|----------------------------------------------|-----------------------------------------------------------------------------------------------------------------------------------------------------------|
| Number of suction cups                                     | cups:                                        | 4                                                                                                                                                         |
| Suction cup                                                | description:                                 | black rubber, not abrasion resistant, heat resistant up to 100°F                                                                                          |
| Suction cup diameter                                       | diameter:                                    | 305mm                                                                                                                                                     |
| Suitable for lifting                                       | material properties:<br>surface:<br>example: | gastight / non-porous<br>smooth<br>glass, plastic boards, ceramic plates, sheet metals, coated boards                                                     |
| Weight of lifter                                           | approx:                                      | 44kg                                                                                                                                                      |
| Depth of lifter                                            | depth:                                       | 230mm                                                                                                                                                     |
| Rotation                                                   | rotation:                                    | 90° manual left & right lockable                                                                                                                          |
| Tilt                                                       | tilt:                                        | 90° manual                                                                                                                                                |
| Vacuum system                                              | dual circuit:                                | 1 pump, 2 vacuum reserve tanks                                                                                                                            |
| Voltage                                                    | pump:<br>battery charger:                    | 12v DC from rechargeable battery<br>110v/240v 50/60Hz single phase factory selectable                                                                     |
| Optional accessories                                       | optional:                                    | short hook (eye bolt - hire only), radio remote control, curved pads (270kg capacity), stone pads (270kg capacity), low marking pads, heat resistant pads |