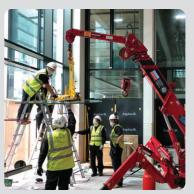

## P11104 Intelli-Grip Dual Circuit [320kg]

This bestselling glass vacuum lifter is a convenient tool for lifting glass, metal, ceramics and other non-porous materials. The P11104 enables users to quickly manoeuvre loads into position with its 90° manual left & right rotation and 90° manual tilt.

Engineered and tested for its reliability, safety and durability, the P11104 lifter comes with a 320kg lifting capacity and on-board power with a rechargeable battery, so there are no tricky cords to deal with during operation.

An optional short hook (hire only) is also available when fitting glass under soffits or overhangs.