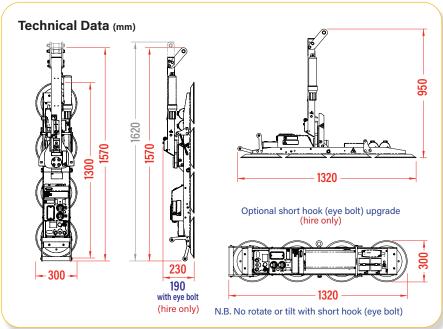

An optional short hook (hire only) is also available when fitting glass under soffits or overhangs.

| Safe working load<br>(smooth, clean surface at 60% vacuum) | capacity:                                    | 320kg                                                                                                                                                     |
|------------------------------------------------------------|----------------------------------------------|-----------------------------------------------------------------------------------------------------------------------------------------------------------|
| Number of suction cups                                     | cups:                                        | 4                                                                                                                                                         |
| Suction cup                                                | description:                                 | black rubber, not abrasion resistant, heat resistant up to 100°F                                                                                          |
| Suction cup diameter                                       | diameter:                                    | 305mm                                                                                                                                                     |
| Suitable for lifting                                       | material properties:<br>surface:<br>example: | gastight / non-porous<br>smooth<br>glass, plastic boards, ceramic plates, sheet metals, coated boards                                                     |
| Weight of lifter                                           | approx:                                      | 44kg                                                                                                                                                      |
| Depth of lifter                                            | depth:                                       | 230mm                                                                                                                                                     |
| Rotation                                                   | rotation:                                    | 90° manual left & right lockable                                                                                                                          |
| Tilt                                                       | tilt:                                        | 90° manual                                                                                                                                                |
| Vacuum system                                              | dual circuit:                                | 1 pump, 2 vacuum reserve tanks                                                                                                                            |
| Voltage                                                    | pump:<br>battery charger:                    | 12v DC from rechargeable battery<br>110v/240v 50/60Hz single phase factory selectable                                                                     |
| Optional accessories                                       | optional:                                    | short hook (eye bolt - hire only), radio remote control, curved pads (270kg capacity), stone pads (270kg capacity), low marking pads, heat resistant pads |