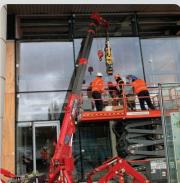

## P11104 Intelli-Grip Dual Circuit [320kg]

This bestselling glass vacuum lifter is a convenient tool for lifting glass, metal, ceramics and other non-porous materials. The P11104 enables users to quickly manoeuvre loads into position with its 90° manual left & right rotation and 90° manual tilt.

Engineered and tested for its reliability, safety and durability, the P11104 lifter comes with a 320kg lifting capacity and on-board power with a rechargeable battery, so there are no tricky cords to deal with during operation.

An optional short hook (hire only) is also available when fitting glass under soffits or overhangs.