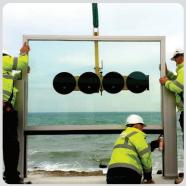

## P11104 Intelli-Grip Dual Circuit [320kg]

This bestselling glass vacuum lifter is a convenient tool for lifting glass, metal, ceramics and other non-porous materials. The P11104 enables users to quickly manoeuvre loads into position with its 90° manual left & right rotation and 90° manual tilt.

Engineered and tested for its reliability, safety and durability, the P11104 lifter comes with a 320kg lifting capacity and on-board power with a rechargeable battery, so there are no tricky cords to deal with during operation.