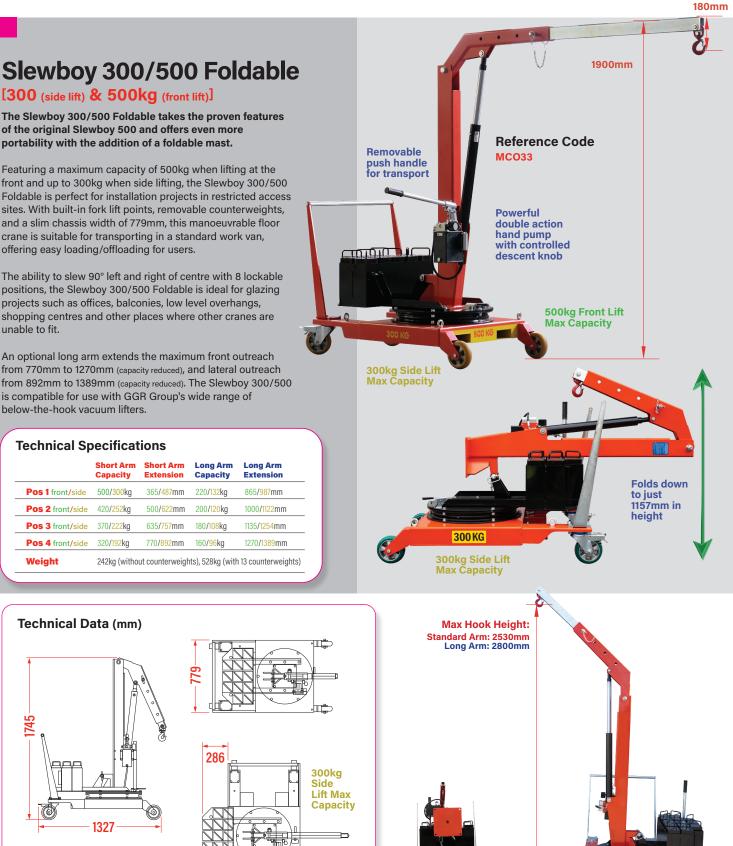

## [300 (side lift) & 500kg (front lift)] The Slewboy 300/500 Foldable takes the proven features of the original Slewboy 500 and offers even more portability with the addition of a foldable mast. Featuring a maximum capacity of 500kg when lifting at the front and up to 300kg when side lifting, the Slewboy 300/500 Foldable is perfect for installation projects in restricted access sites. With built-in fork lift points, removable counterweights, and a slim chassis width of 779mm, this manoeuvrable floor

The ability to slew 90° left and right of centre with 8 lockable positions, the Slewboy 300/500 Foldable is ideal for glazing projects such as offices, balconies, low level overhangs, shopping centres and other places where other cranes are unable to fit.

crane is suitable for transporting in a standard work van,

offering easy loading/offloading for users.

An optional long arm extends the maximum front outreach from 770mm to 1270mm (capacity reduced), and lateral outreach from 892mm to 1389mm (capacity reduced). The Slewboy 300/500 is compatible for use with GGR Group's wide range of below-the-hook vacuum lifters.

| <b>Technical S</b> | pecifications |
|--------------------|---------------|
|--------------------|---------------|

**Technical Data (mm)** 

|                  | Short Arm<br>Capacity    | Short Arm<br>Extension   | Long Arm<br>Capacity     | Long Arm<br>Extension      |
|------------------|--------------------------|--------------------------|--------------------------|----------------------------|
| Pos 1 front/side | 500/ <mark>300kg</mark>  | 365/ <mark>487</mark> mm | 220/ <mark>132</mark> kg | 865/ <mark>987mm</mark>    |
| Pos 2 front/side | 420/ <mark>252kg</mark>  | 500/ <mark>622</mark> mm | 200/ <mark>120</mark> kg | 1000/1122mm                |
| Pos 3 front/side | 370/ <mark>222kg</mark>  | 635/ <mark>757</mark> mm | 180/ <mark>108kg</mark>  | 1135/ <mark>1254</mark> mm |
| Pos 4 front/side | 320/1 <mark>92</mark> kg | 770/ <mark>892</mark> mm | 160/ <mark>96kg</mark>   | 1270/ <mark>1389</mark> mm |
| Weight           | 242kg (witho             | ut counterweigh          | nts), 528kg (with        | 13 counterweight           |

286

500kg Front Lift

Max Capacity

Please Note: All counterweights must be secured to achieve maximum capacity. Arm Lengths are from Hook to Chassis.

1327

points are included

Forklift and tie down

500kg Front Lift Max Capacity