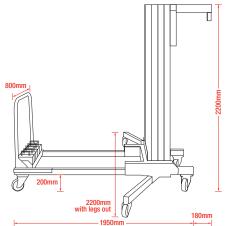

## **Features**

- Capacity: 250kg
- Lifting Height: 7.5m (with fork), 7.2m (with hook)
- Chassis Dimensions: 2130mm (I) x 800mm (w)
- Weight 230kg (330kg with counterweights, not including winch)
- Requires 220V mains power supply

## **Dimensions**

Note 1: Counterweights must be secured before lifting. Note 2: When using fork attachment the load must be centralised and secured.