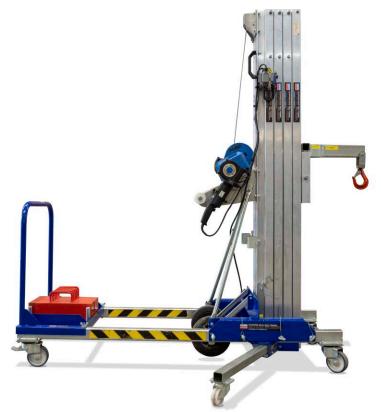

## Glassmax Electric 250 IMCO13

This electric powered winch can safely and effortlessly lift loads of up to 250kg, helping to save time on site as well as reduce the risk of worker injury associated with manual handling.

Lightweight, compact and simple to assemble, the Glassmax Electric 250 comes with removable counterweights and folds up easily for transportation.

GGR Group also have a broad range of vacuum lifters that are compatible with the Glassmax Electric 250 to assist with vertical and overhead glazing installation work.

## **Features**

- Capacity: 250kg
- Lifting Height: 7.5m (with fork), 7.2m (with hook)
- Chassis Dimensions: 2130mm (I) x 800mm (w)
- Weight 230kg (330kg with counterweights, not including winch)
- Requires 220V mains power supply