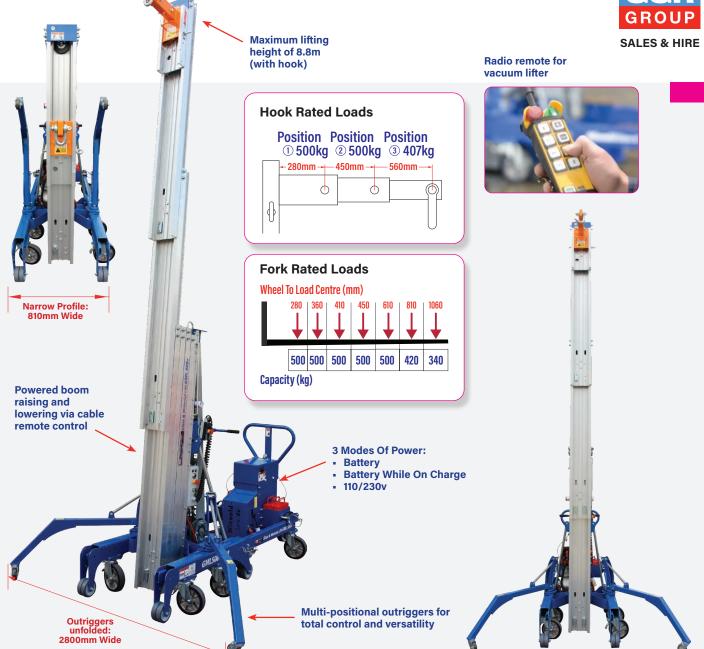

## GML500+ Floor Crane [500kg]

The 500kg capacity GML500+ as standard comes with a crane hook attachment for lifting items with slings or a below-the-hook lifter but it also features its own optional vacuum lifter to easily manipulate glass and non-porous materials into place.

The 350kg capacity optional vacuum lifter benefits from a 90° powered tilt function, 15° slew left and right and 360° continuous powered rotation, this machine can be used to help lift and install vertical and horizontal glazing.

#### **Key Features**

- Capacity: 500kg / 350kg (with VCL98 vacuum lifter)
- Max lifting height: 8.8m (powered)
- Width: 810mm (outriggers folded), 2800mm (outriggers out)
- Vacuum head tilt: 90° powered
- Vacuum head rotation: 360° powered
- Weight: 702kg (with standard hook), 846kg (with lifter and extension arms)

#### **Reference Code**

GML500+ with hook: MCO18
Optional vacuum lifter: VGL98

The GML500+ can also be used with it's own optional glass vacuum lifter with radio remote for total control when glazing at height. The maximum capacity is reduced if using the VGL98 Glass Vacuum Lifter to 350kg.

### **Technical Specifications**

| Capacity                     | 500kg (with standard hook)                                                                                  |
|------------------------------|-------------------------------------------------------------------------------------------------------------|
| • •                          |                                                                                                             |
| Working length               | 2200mm                                                                                                      |
| Max lifting height (powered) | 8.8m                                                                                                        |
| Weight                       | 702kg (as standard)                                                                                         |
| Weight (with vac lifter)     | 846kg (inc. extension arms)                                                                                 |
| Vacuum Head Tilt             | 90° powered                                                                                                 |
| Vacuum Head Rotation         | 360° powered                                                                                                |
| Power requirements           | Battery or mains powered 110/230v                                                                           |
| Standard accessories         | cable remote for<br>boom raising &<br>lowering                                                              |
| Optional accessories         | 200kg capacity 1.2m long jib, 500kg capacity hook, 500kg capacity forks, 350kg capacity glass vacuum lifter |