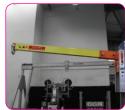

## GML500+ Floor Crane [500kg]

The 500kg capacity GML500+ as standard comes with a crane hook attachment for lifting items with slings or a below-the-hook lifter but it also features its own optional vacuum lifter to easily manipulate glass and non-porous materials into place.

The GML500+ can easily be assembled and disassembled for use in hard to reach areas and with the VGL98 vacuum lifter, it's the perfect solution for installing and replacing canopy glazing and sky lights. Its compact frame also makes it ideal for working in confined areas.

#### **Key Features**

- Capacity: 500kg / 350kg (with VCL98 vacuum lifter)
- Max lifting height: 8.8m (powered)
- Width: 810mm (outriggers folded), 2800mm (outriggers out)
- Vacuum head tilt: 90° powered
- Vacuum head rotation: 360° powered
- Weight: 702kg (with standard hook), 846kg (with lifter and extension arms)