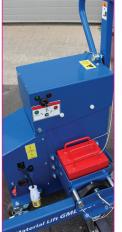

#### **Reference Code**

GML500+ with hook: MCO18
Optional vacuum lifter: VGL98

The GML500+ can also be used with it's own optional glass vacuum lifter with radio remote for total control when glazing at height. The maximum capacity is reduced if using the VGL98 Glass Vacuum Lifter to 350kg.

### **Technical Specifications**

| Capacity                     | 500kg (with standard hook)                                                                                  |
|------------------------------|-------------------------------------------------------------------------------------------------------------|
| • •                          |                                                                                                             |
| Working length               | 2200mm                                                                                                      |
| Max lifting height (powered) | 8.8m                                                                                                        |
| Weight                       | 702kg (as standard)                                                                                         |
| Weight (with vac lifter)     | 846kg (inc. extension arms)                                                                                 |
| Vacuum Head Tilt             | 90° powered                                                                                                 |
| Vacuum Head Rotation         | 360° powered                                                                                                |
| Power requirements           | Battery or mains powered 110/230v                                                                           |
| Standard accessories         | cable remote for<br>boom raising &<br>lowering                                                              |
| Optional accessories         | 200kg capacity 1.2m long jib, 500kg capacity hook, 500kg capacity forks, 350kg capacity glass vacuum lifter |

## Crane hook (as standard) (500kg capacity)

Optional forks (500kg capacity)

Optional 1.2m long jib (150kg capacity)

Cable remote for boom raising & lowering

Battery or mains powered 110/230v

Optional fork lift points for ease of transportation