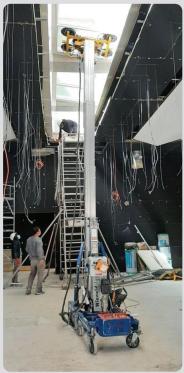

## GML500+ Floor Crane [500kg]

The 500kg capacity GML500+ as standard comes with a crane hook attachment for lifting items with slings or a below-the-hook lifter but it also features its own optional vacuum lifter to easily manipulate glass and non-porous materials into place.

The 350kg capacity optional vacuum lifter benefits from a 90° powered tilt function, 15° slew left and right and 360° continuous powered rotation, this machine can be used to help lift and install vertical and horizontal glazing.

The GML500+ can easily be assembled and disassembled for use in hard to reach areas and with the VGL98 vacuum lifter, it's the perfect solution for installing and replacing canopy glazing and sky lights. Its compact frame also makes it ideal for working in confined areas.

#### **Key Features**

- Capacity: 500kg / 350kg (with VCL98 vacuum lifter)
- Max lifting height: 8.8m (powered)
- Width: 810mm (outriggers folded), 2800mm (outriggers out)
- Vacuum head tilt: 90° powered
- Vacuum head rotation: 360° powered
- Weight: 702kg (with standard hook), 846kg (with lifter and extension arms)