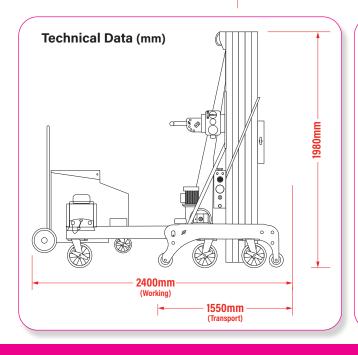

#### **Key Features**

- Capacity: 500kg / 350kg (with VCL98 vacuum lifter)
- Max lifting height: 8.8m (powered)
- Width: 810mm (outriggers folded), 2800mm (outriggers out)
- Vacuum head tilt: 90° powered
- Vacuum head rotation: 360° powered
- Weight: 702kg (with standard hook), 846kg (with lifter and extension arms)

### **Technical Specifications**

| Capacity                     | 500kg (with standard hook)                                                                                  |
|------------------------------|-------------------------------------------------------------------------------------------------------------|
| • •                          |                                                                                                             |
| Working length               | 2200mm                                                                                                      |
| Max lifting height (powered) | 8.8m                                                                                                        |
| Weight                       | 702kg (as standard)                                                                                         |
| Weight (with vac lifter)     | 846kg (inc. extension arms)                                                                                 |
| Vacuum Head Tilt             | 90° powered                                                                                                 |
| Vacuum Head Rotation         | 360° powered                                                                                                |
| Power requirements           | Battery or mains powered 110/230v                                                                           |
| Standard accessories         | cable remote for<br>boom raising &<br>lowering                                                              |
| Optional accessories         | 200kg capacity 1.2m long jib, 500kg capacity hook, 500kg capacity forks, 350kg capacity glass vacuum lifter |