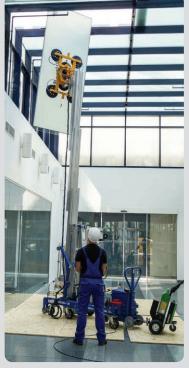

## GML500+ Floor Crane [500kg]

The 500kg capacity GML500+ as standard comes with a crane hook attachment for lifting items with slings or a below-the-hook lifter but it also features its own optional vacuum lifter to easily manipulate glass and non-porous materials into place.

The 350kg capacity optional vacuum lifter benefits from a 90° powered tilt function, 15° slew left and right and 360° continuous powered rotation, this machine can be used to help lift and install vertical and horizontal glazing.

The GML500+ can easily be assembled and disassembled for use in hard to reach areas and with the VGL98 vacuum lifter, it's the perfect solution for installing and replacing canopy glazing and sky lights. Its compact frame also makes it ideal for working in confined areas.

#### **Key Features**

- Capacity: 500kg / 350kg (with VCL98 vacuum lifter)
- Max lifting height: 8.8m (powered)
- Width: 810mm (outriggers folded), 2800mm (outriggers out)
- Vacuum head tilt: 90° powered
- Vacuum head rotation: 360° powered
- Weight: 702kg (with standard hook), 846kg (with lifter and extension arms)